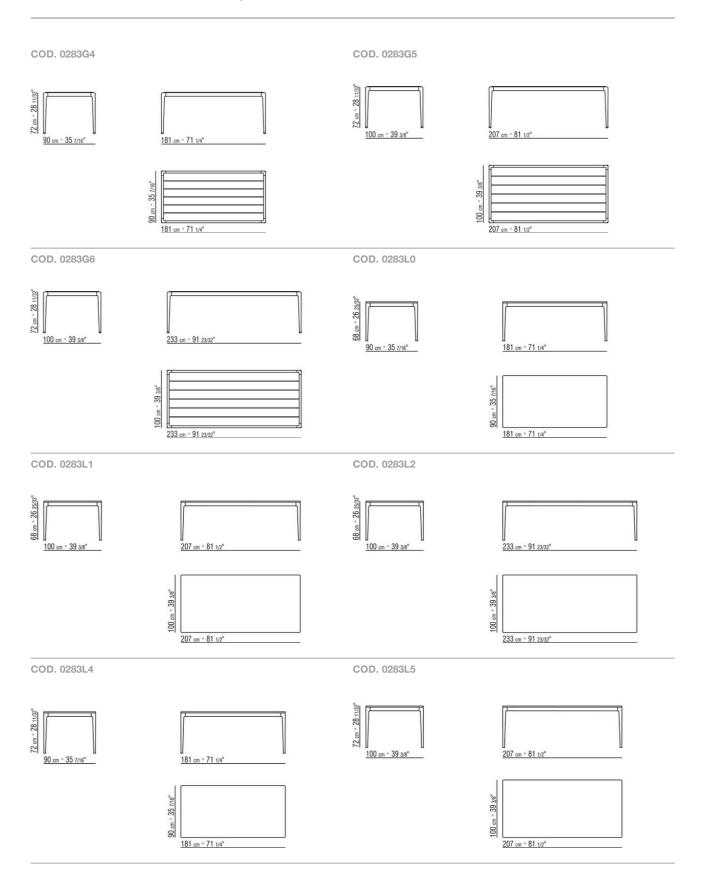

ined brown, or lacquered white finish. Supports and screws in 316 stainless steel, spacers in die-cast Zama, epoxy powder-coated with transparent finish. Or in the following types of stone: Lava, Porphyry, Cardoso, Beola

Argentata. With stone tops, there is a painted plywood underpanel Recessed top in solid iroko slats, natural finish, stained grey, stained brown, or lacquered white finish

Legs in cast aluminum with epoxy powdercoat finish in the following colors: white 100, wine red 405, khaki green 705, grey, burnished, matt titanium 710 or with embossed lacquered finish in white 300, sand 310, brick 320 and sage green 330 Rest on tips made of thermoplastic material

**Cover** in waterproof material; cover is upon request, with upcharge

TABLES 2

## TECHNICAL DRAWINGS | PICO OUTDOOR



TABLES

## TECHNICAL DRAWINGS | PICO OUTDOOR



TABLES