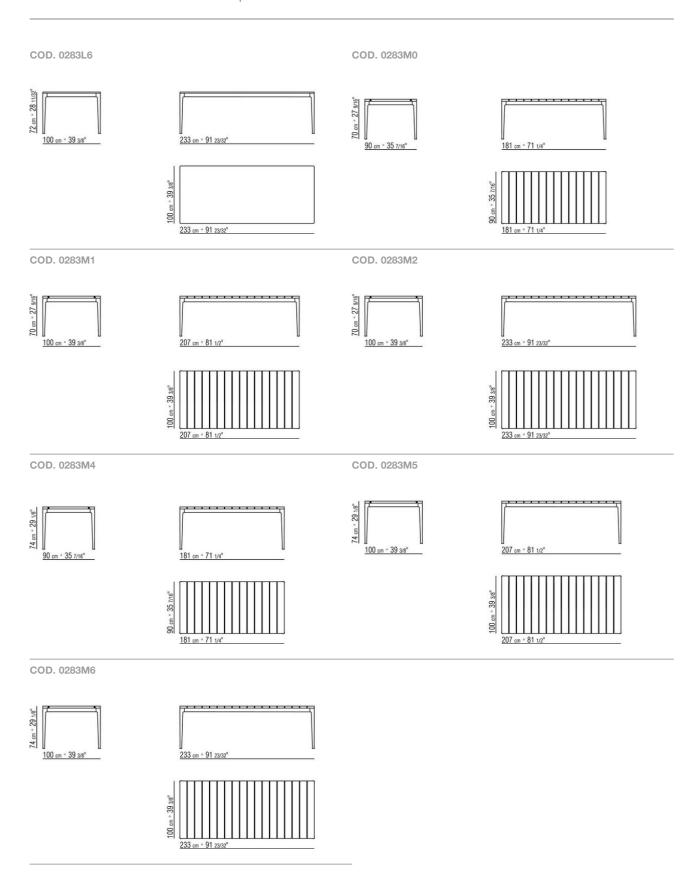

and screws in 316 stainless steel, spacers in die-cast Zama, epoxy powder-coated with transparent finish. Or in the following types of stone: Lava, Porphyry, Cardoso, Beola

Argentata. With stone tops, there is a painted plywood underpanel Recessed top in solid iroko slats, natural finish, stained grey, stained brown, or lacquered white finish

Legs in cast aluminum with epoxy powdercoat finish in the following colors: white 100, wine red 405, khaki green 705, grey, burnished, matt titanium 710 or with embossed lacquered finish in white 300, sand 310, brick 320 and sage green 330 Rest on tips made of thermoplastic material

**Cover** in waterproof material; cover is upon request, with upcharge

TABLES 2

## TECHNICAL DRAWINGS | PICO OUTDOOR



TABLES

## TECHNICAL DRAWINGS | PICO OUTDOOR



TABLES