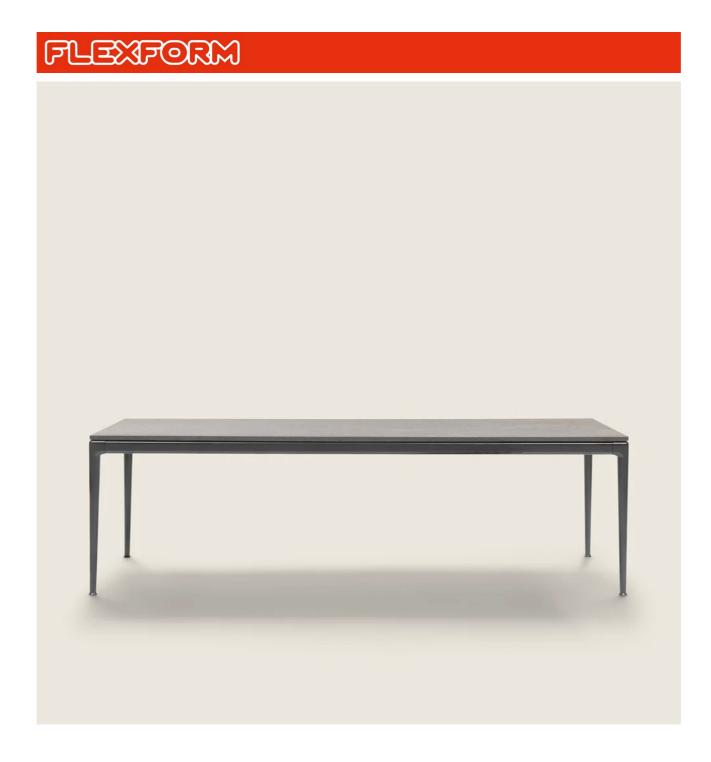

#### **TABLE**

Structure in aluminum with epoxy powder-coat finish in white 100, wine red 405, khaki green 705, grey, burnished, matt titanium 710 or with embossed lacquered finish in white 300, sand 310, brick 320, sage green 330, terracotta 325, verde foresta 335, carbone 350

Elevated top in solid iroko slats, natural finish, stained grey, stained brown, or lacquered white finish. Supports and screws in 316 stainless steel, spacers in die-cast Zama, epoxy powder-coated with transparent finish. Or in the following types of stone: Lava, Porphyry, Cardoso, Beola

Argentata. With stone tops, there is a painted plywood underpanel Recessed top in solid iroko slats, natural finish, stained grey, stained brown, or lacquered white finish

Legs in cast aluminum with epoxy powdercoat finish in the following colors: white 100, wine red 405, khaki green 705, grey, burnished, matt titanium 710 or with embossed lacquered finish in white 300, sand 310, brick 320 and sage green 330 Rest on tips made of thermoplastic material

**Cover** in waterproof material; cover is upon request, with upcharge

TABLES 2