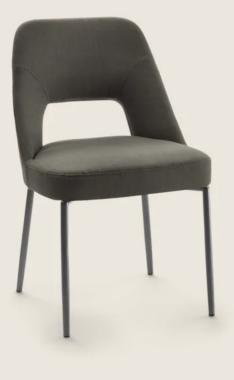

## CHAIR

Structure in metal and molded polyurethane, covered with a protective laminated fabric Base in metal with satin, chrome, black chrome, burnished, glossy anthracite or white 100 finish. Feet rest on tips made of thermoplastic material **Upholstery** is removable in both the fabric and leather versions