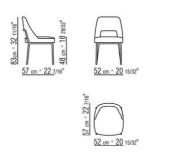

## FLEXFORM



JOYCE DESIGN CENTER 2020 DINING CHAIRS/CHAIRS

## JOYCE | DESIGN CENTER | 2020

## CHAIR

Structure in metal and molded polyurethane, covered with a protective laminated fabric Base in metal with satin, chrome, black chrome, burnished, glossy anthracite or white 100 finish. Feet rest on tips made of thermoplastic material **Upholstery** is removable in both the fabric and leather versions

Flexform reserves the right to make, at any time and without notice, improvements or modifications that it might deem appropriate to its products, whether these be of an aesthetic or technical nature or related to sizes and materials.

## TECHNICAL DRAWINGS | JOYCE

COD. 027601