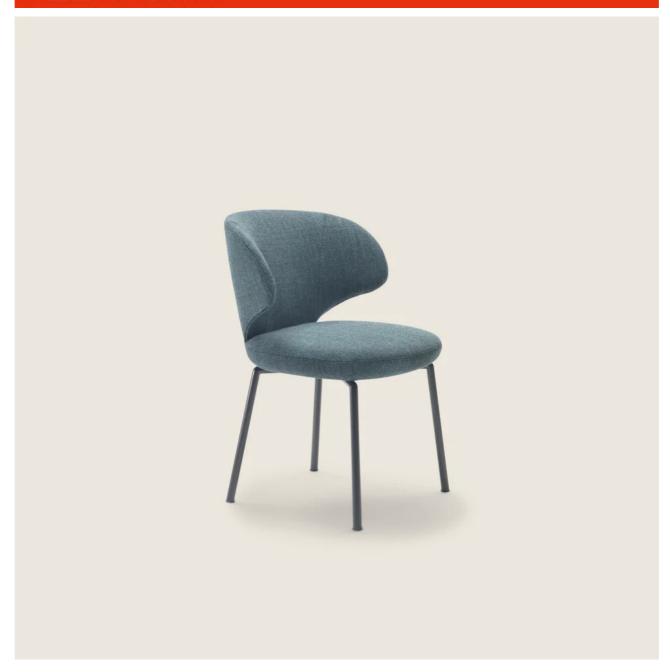

## SUSANNE | ROBERTO LAZZERONI | 2022

## DINING CHAIR

Backrest and seat in patented material. Swivel base dining chair 4 spokes with return; in cast aluminum in these finishes: satin, chrome, burnished, black chrome, glossy anthracite, matt titanium 710 Stationary base in metal, with satin, chrome, burnished, black chrome or glossy anthracite, matt titanium 710 finish

Feet in turned aluminum in the same finish as the base. Feet rest on tips made of thermoplastic material

Upholstery is not removable

Flexform reserves the right to make, at any time and without notice, improvements or modifications that it might deem appropriate to its products, whether these be of an aesthetic or technical nature or related to sizes and materials.