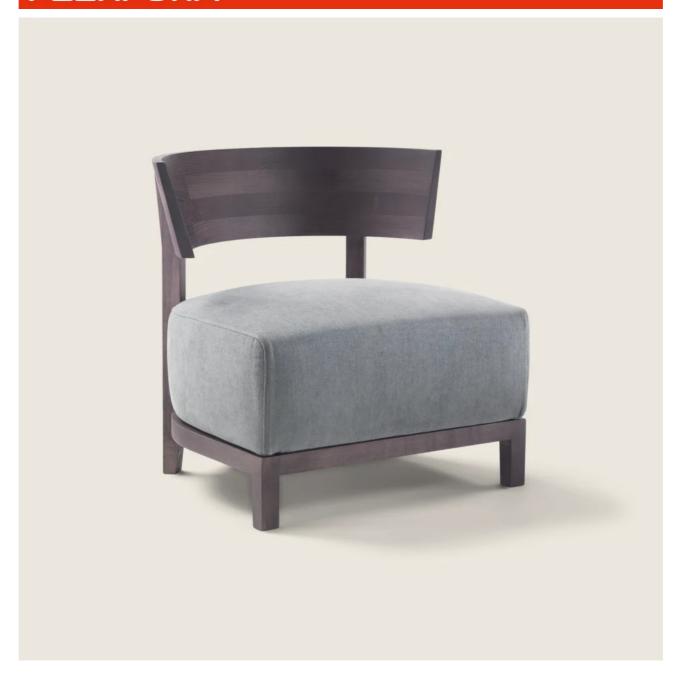

## THOMAS | ANTONIO CITTERIO | 2000

Frame in solid wood canaletto walnut, canaletto walnut extra; ashwood natural, stained teak, stained ebony, stained wenge, stained walnut, stained brown or lacquered glossy white, black, lilac, pine green, salmon, grey-green, mocha, dove grey, mustard, saffron, burgundy, teal,

grey-blue, moss green or brick. Rests on pads made of thermoplastic material Seat in solid wood with polyurethane foam padding, covered with a protective laminated fabric

**Upholstery** is removable in both the fabric and leather versions