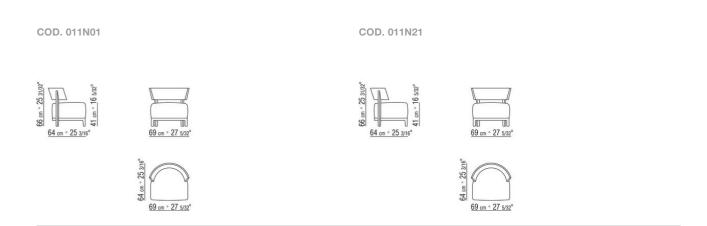

## FLEXFORM



THOMAS ANTONIO CITTERIO 2000 ARMCHAIRS

## THOMAS | ANTONIO CITTERIO | 2000

Frame in solid wood canaletto walnut, canaletto walnut extra; ashwood natural, stained teak, stained ebony, stained wenge, stained walnut, stained brown or lacquered glossy white, black, lilac, pine green, salmon, grey-green, mocha, dove grey, mustard, saffron, burgundy, teal,

grey-blue, moss green or brick. Rests on pads made of thermoplastic material Seat in solid wood with polyurethane foam padding, covered with a protective laminated fabric

**Upholstery** is removable in both the fabric and leather versions

ARMCHAIRS 2

## TECHNICAL DRAWINGS | THOMAS



ARMCHAIRS

ARMCHAIRS 4