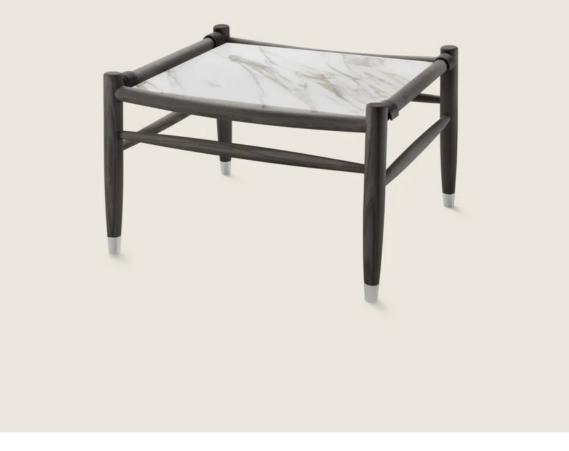

## COFFEE TABLE

**Structure** in solid canaletto walnut with natural finish, or stained canaletto walnut extra; or in solid ash with stained walnut finish, stained teak, wenge, ebony or brown

**Top** in in the following types of marble: polished calacatta gold, matt calacatta gold, polished white carrara, polished nero marquina, polished emperador, matt emperador, polished emperador light, polished marron damasco, matt marron damasco, polished grey stardust, matt grey stardust.

Metal supports clad in cowhide in the following colors: dark brown 5004, black 5005 and tobacco 5015

Feet in die-cast zama with satin, chrome, burnished, black chrome, glossy anthracite finish. Rests on tips made of thermoplastic material