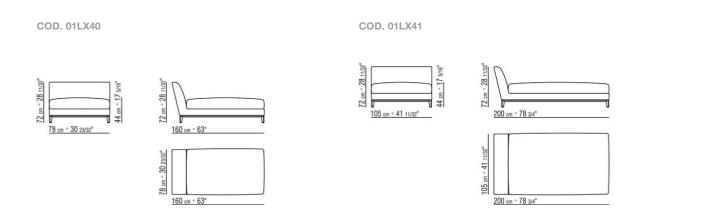

2020 CHAISE LONGUE/DORMEUSE

## WESTON | ROBERTO LAZZERONI | 2020

## **CHAISE LONGUE**

Structure and seat in solid wood with padding in variable-density polyurethane foam and dacron, covered with protective laminated fabric

**Optional cushions** in sterilized goose down (Assopiuma certified, gold label). Upon request, with upcharge

**Base** in metal with chrome, black chrome, satin, burnished, glossy anthracite

Feet in cast aluminum with chrome, black chrome, satin, burnished, glossy anthracite finish. Feet rest on tips made of thermoplastic material

**Upholstery** is removable in both the fabric and leather versions

**Piping** in gros grain, available in all the colors on the sample board, for both fabric and leather covers

CHAISE LONGUE/DORMEUSE

## TECHNICAL DRAWINGS | WESTON



CHAISE LONGUE/DORMEUSE