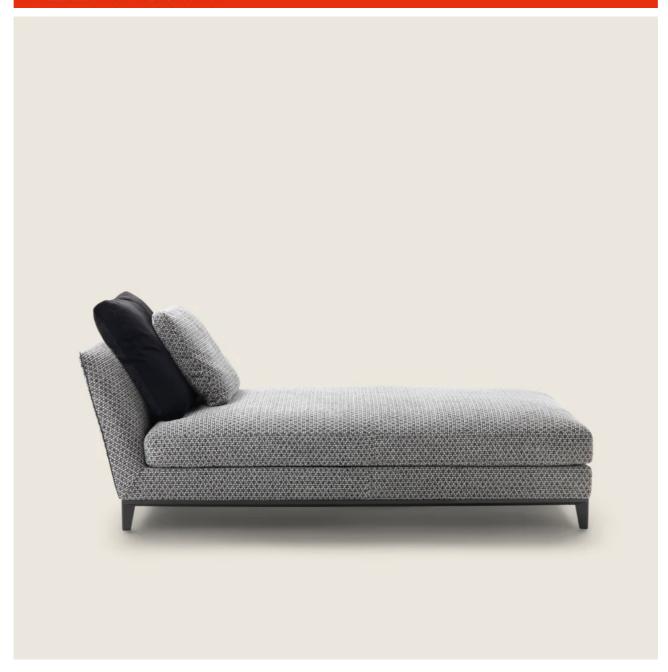

WESTON ROBERTO LAZZERONI 2020 CHAISE LONGUE/DORMEUSE

## **CHAISE LONGUE**

Structure and seat in solid wood with padding in variable-density polyurethane foam and dacron, covered with protective laminated fabric

**Optional cushions** in sterilized goose down (Assopiuma certified, gold label). Upon request, with upcharge

**Upholstery** is removable in both the fabric and leather versions

**Piping** in gros grain, available in all the colors on the sample board, for both fabric and leather covers

CHAISE LONGUE/DORMEUSE