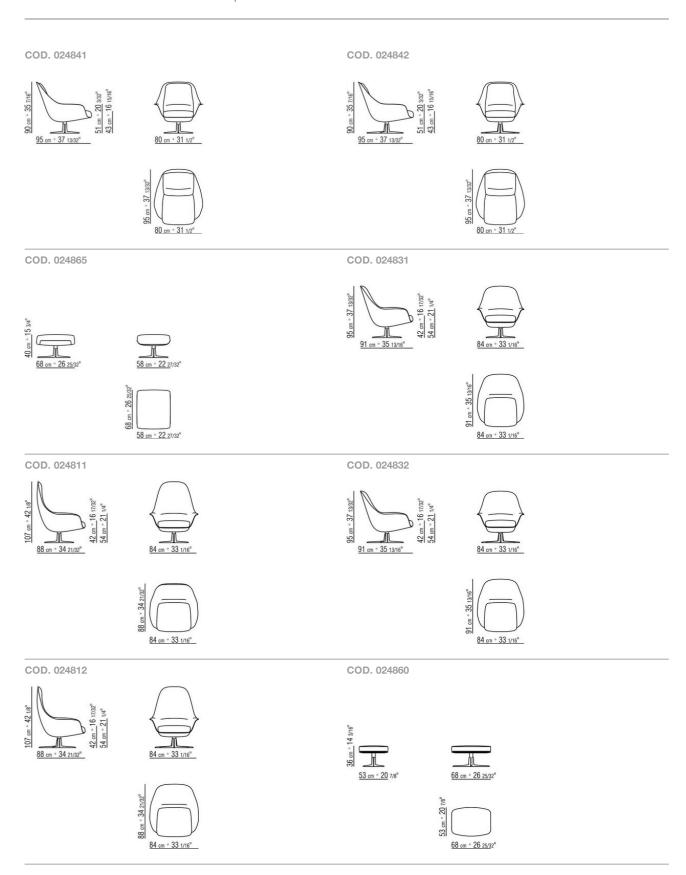

03, dark brown 5004, extra dark brown 5013, black 5005, olive 5006, russian red 5008, sand 5001 or tobacco 5015; or, in suede: dark brown 6004, black 6005, olive 6003 or sand 6001

Seat / backrest cushions in sterilized goose down (assopiuma certified, Gold Label) with insert in crushproof material Base with swivel system, in cast aluminum with satin, chrome, black chrome, burnished or glossy anthracite finish. Rests on pads made of thermoplastic material Cushion upholstery is removable in both the fabric and leather versions

Flexform reserves the right to make, at any time and without notice, improvements or modifications that it might deem appropriate to its products, whether these be of an aesthetic or technical nature or related to sizes and materials.

## TECHNICAL DRAWINGS | SVEVA



## TECHNICAL DRAWINGS | SVEVA