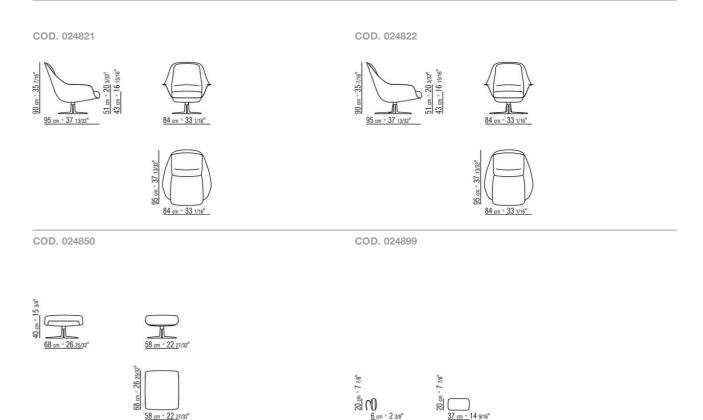

rown 5013, black 5005, olive 5006, russian red 5008, sand 5001 or tobacco 5015; or, in suede: dark brown 6004, black 6005, olive 6003 or sand 6001

Seat / backrest cushions in sterilized goose down (assopiuma certified, Gold Label) with insert in crushproof material Base with swivel system, in cast aluminum with satin, chrome, black chrome, burnished or glossy anthracite finish. Rests on pads made of thermoplastic material Cushion upholstery is removable in both the fabric and leather versions

Flexform reserves the right to make, at any time and without notice, improvements or modifications that it might deem appropriate to its products, whether these be of an aesthetic or technical nature or related to sizes and materials.

## TECHNICAL DRAWINGS | SVEVA



## TECHNICAL DRAWINGS | SVEVA