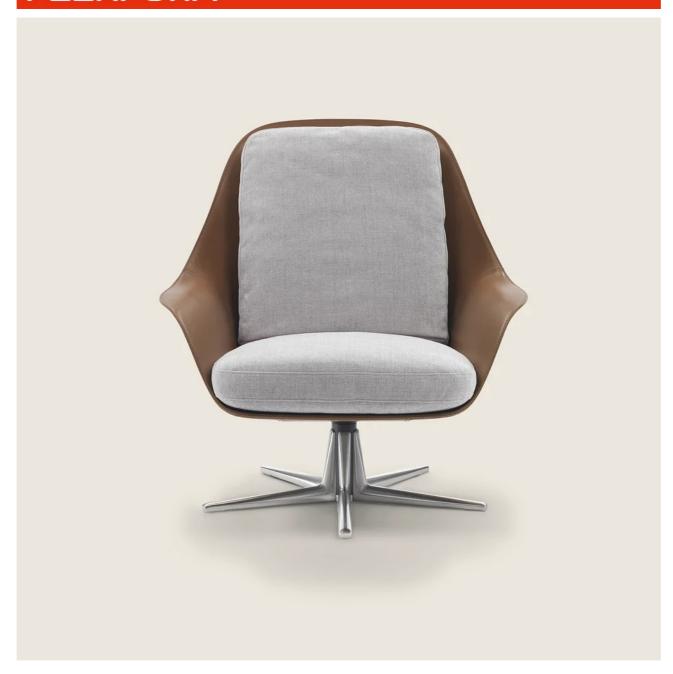

### SVEVA | CARLO COLOMBO | 2018

#### SVEVA LIGHT

Structure in rigid molded polyurethane with glossy lacquer finish in these colors: white 4570, terracotta 4580, forest green 4565, aquamarine 4560 and black 4550

Swivel base 4/5 spokes with 360-degree swivel; in cast aluminum with satin, chrome, black chrome, burnished or glossy anthracite finish; the ottoman has a stationary base with 4 spokes. Feet rest on tips made of thermoplastic material

#### **ARMCHAIRS**

Frame in rigid polyurethane upholstered in cowhide in the following colors: grey 5003, dark brown 5004, extra dark brown 5013, black 5005, olive 5006, russian red 5008, sand 5001 or tobacco 5015; or, in suede: dark brown 6004, black 6005, olive 6003 or sand 6001

Seat / backrest cushions in sterilized goose down (assopiuma certified, Gold Label) with insert in crushproof material Base with swivel system, in cast aluminum with satin, chrome, black chrome, burnished or glossy anthracite finish. Rests on pads made of thermoplastic material Cushion upholstery is removable in both the fabric and leather versions