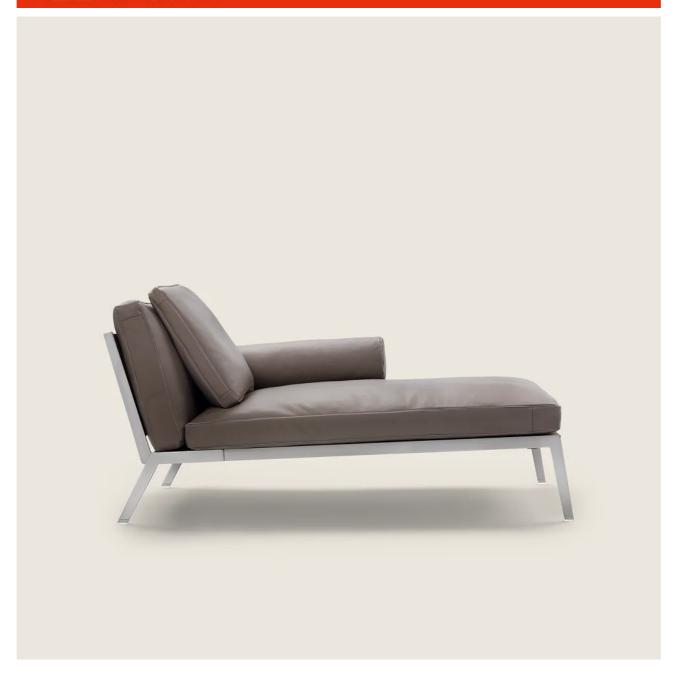

## **CHAISE LONGUE**

Frame in satined, chrome, burnished, black chrome, glossy anthracite, matt titanium 710 metal finish. Rests on pads made of thermoplastic material

Seat frame in metal covered with hide leather russian red 5008, olive 5006, black 5005, dark brown 5004, dark brown extra 5013, grey 5003, sand 5001, tobacco 5015. Also available in black suede 6005, dark brown suede 6004, olive suede 6003, sand suede 6001 with polyurethane foam seat cushion

Backrest frame in metal with woven cowhide cord in the following colors: black, tobacco, natural, dark brown, grey, olive and russian red **Seat cushions** in sterilized goose down (Assopiuma certified, gold label) with insert in crushproof material

**Backrest cushions** in sterilized goose down (Assopiuma certified, gold label)

Optional cushions in sterilized goose down (Assopiuma certified, gold label). Optional cushions are upon request, with upcharge Armrest bolster in sterilized goose down (Assopiuma certified, gold label) held in place by a metal insert. The bolster is optional, upon request, with upcharge Upholstery is removable in both the fabric and leather versions

**Piping** in gros grain, available in all the colors on the sample board, for both fabric and leather covers

CHAISE LONGUE/DORMEUSE