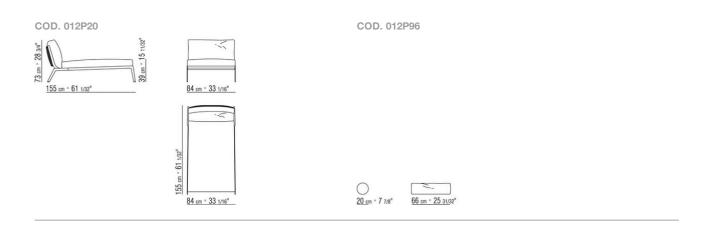

e following colors: black, tobacco, natural, dark brown, grey, olive and russian red **Seat cushions** in sterilized goose down (Assopiuma certified, gold label) with insert in crushproof material

**Backrest cushions** in sterilized goose down (Assopiuma certified, gold label)

Optional cushions in sterilized goose down (Assopiuma certified, gold label). Optional cushions are upon request, with upcharge Armrest bolster in sterilized goose down (Assopiuma certified, gold label) held in place by a metal insert. The bolster is optional, upon request, with upcharge Upholstery is removable in both the fabric and leather versions

**Piping** in gros grain, available in all the colors on the sample board, for both fabric and leather covers

CHAISE LONGUE/DORMEUSE

## TECHNICAL DRAWINGS | HAPPY



CHAISE LONGUE/DORMEUSE