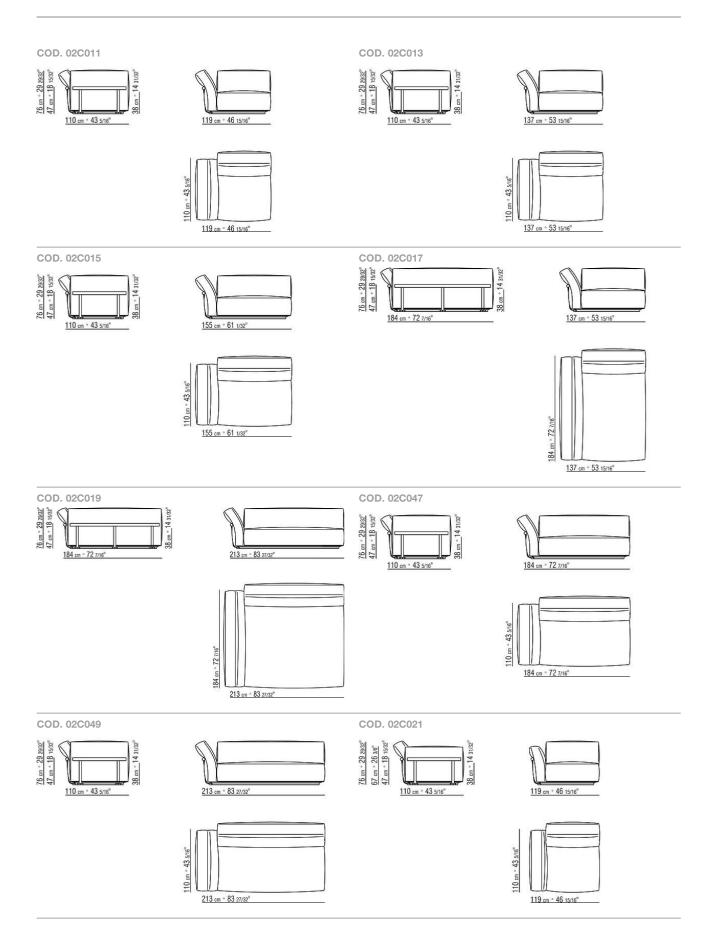

### CAMELOT | ANTONIO CITTERIO | 2024

**Platform** in plywood clad in bonded leather in the following colors: grey 5003, dark brown 5004, extra dark brown 5013, black 5005, olive 5006, russian red 5008, sand 5001, tobacco 5015. Frame in iron painted black; rests on tips made of thermoplastic material

Backrest/armrest supports in metal in satin, chrome, black chrome, burnished, glossy anthracite or matt titanium 710 finish. Bars in solid Canaletto walnut with raw-wood effect, natural, or stained walnut extra finish; or in solid ash with natural finish or stained walnut, stained teak, stained wenge, stained brown or stained ebony; or in solid oak with raw-wood effect finish. Option of cladding the bars in bonded leather in the same color as the platform Seat cushions in variable density polyurethane foam with external layer of sterilized goose-down (Assopiuma certified, Gold label) padding, covered with a protective laminated fabric Backrest/armrest cushions in variable

density polyurethane foam with external layer of sterilized goose-down (Assopiuma certified, Gold label) padding, covered with a protective laminated fabric

**Optional cushions** in sterilized goose down (Assopiuma certified, Gold label); upon request, with upcharge