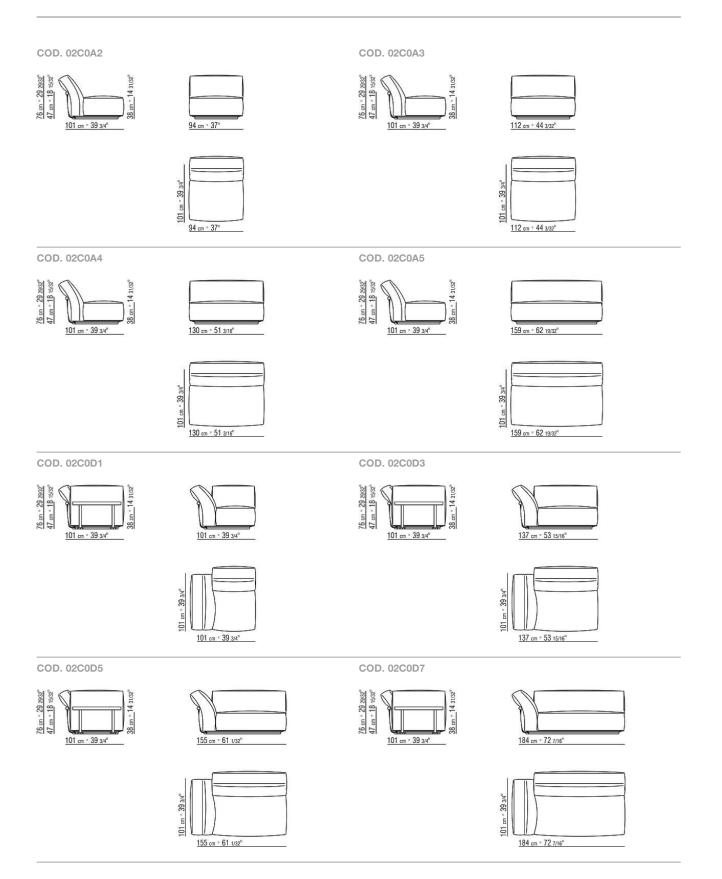

### CAMELOT | ANTONIO CITTERIO | 2024

**Platform** in plywood clad in bonded leather in the following colors: grey 5003, dark brown 5004, extra dark brown 5013, black 5005, olive 5006, russian red 5008, sand 5001, tobacco 5015. Frame in iron painted black; rests on tips made of thermoplastic material

Backrest/armrest supports in metal in satin, chrome, black chrome, burnished, glossy anthracite or matt titanium 710 finish. Bars in solid Canaletto walnut with raw-wood effect, natural, or stained walnut extra finish; or in solid ash with natural finish or stained walnut, stained teak, stained wenge, stained brown or stained ebony; or in solid oak with raw-wood effect finish. Option of cladding the bars in bonded leather in the same color as the platform Seat cushions in variable density polyurethane foam with external layer of sterilized goose-down (Assopiuma certified, Gold label) padding, covered with a protective laminated fabric Backrest/armrest cushions in variable