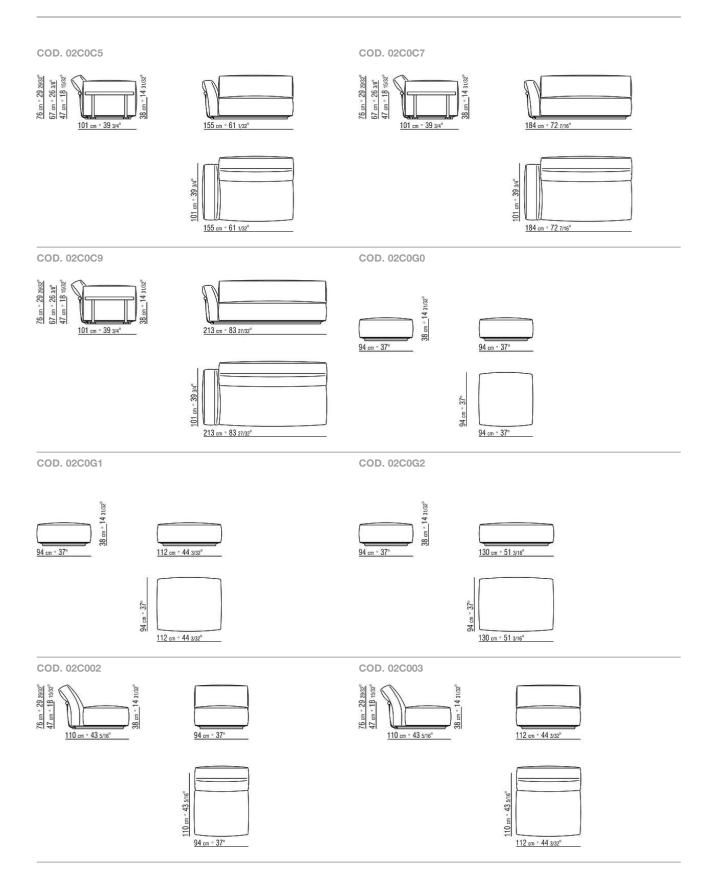

### CAMELOT | ANTONIO CITTERIO | 2024

**Platform** in plywood clad in bonded leather in the following colors: grey 5003, dark brown 5004, extra dark brown 5013, black 5005, olive 5006, russian red 5008, sand 5001, tobacco 5015. Frame in iron painted black; rests on tips made of thermoplastic material

Backrest/armrest supports in metal in satin, chrome, black chrome, burnished, glossy anthracite or matt titanium 710 finish. Bars in solid Canaletto walnut with raw-wood effect, natural, or stained walnut extra finish; or in solid ash with natural finish or stained walnut, stained teak, stained wenge, stained brown or stained ebony; or in solid oak with raw-wood effect finish. Option of cladding the bars in bonded leather in the same color as the platform Seat cushions in variable density polyurethane foam with external layer of sterilized goose-down (Assopiuma certified, Gold label) padding, covered with a protective laminated fabric Backrest/armrest cushions in variable