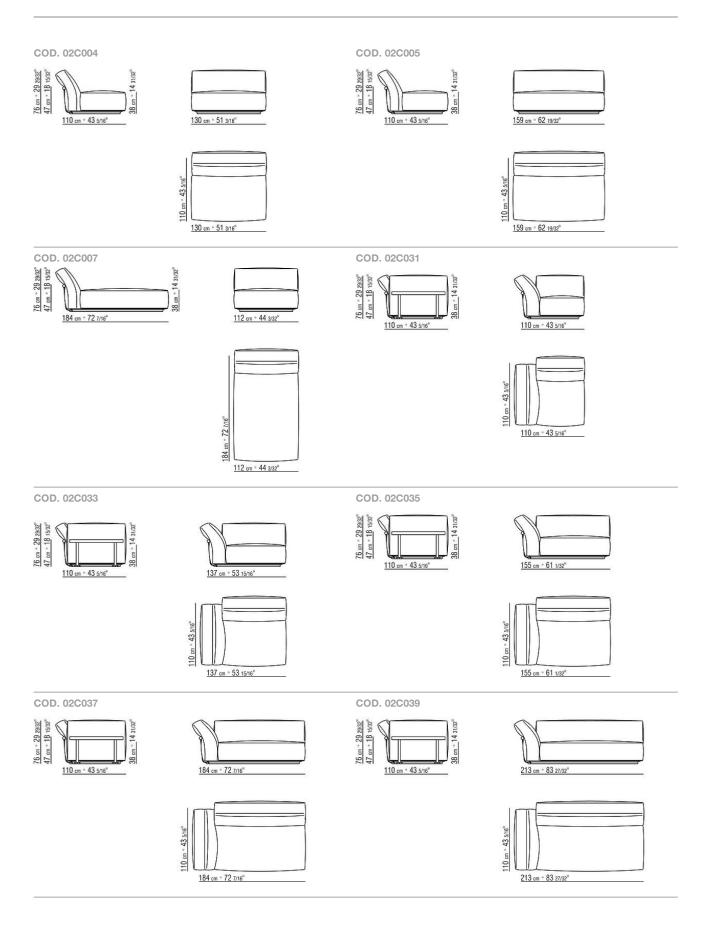

### CAMELOT | ANTONIO CITTERIO | 2024

**Platform** in plywood clad in bonded leather in the following colors: grey 5003, dark brown 5004, extra dark brown 5013, black 5005, olive 5006, russian red 5008, sand 5001, tobacco 5015. Frame in iron painted black; rests on tips made of thermoplastic material

Backrest/armrest supports in metal in satin, chrome, black chrome, burnished, glossy anthracite or matt titanium 710 finish. Bars in solid Canaletto walnut with raw-wood effect, natural, or stained walnut extra finish; or in solid ash with natural finish or stained walnut, stained teak, stained wenge, stained brown or stained ebony; or in solid oak with raw-wood effect finish. Option of cladding the bars in bonded leather in the same color as the platform Seat cushions in variable density polyurethane foam with external layer of sterilized goose-down (Assopiuma certified, Gold label) padding, covered with a protective laminated fabric Backrest/armrest cushions in variable

density polyurethane foam with external layer of sterilized goose-down (Assopiuma certified, Gold label) padding, covered with a protective laminated fabric

**Optional cushions** in sterilized goose down (Assopiuma certified, Gold label); upon request, with upcharge