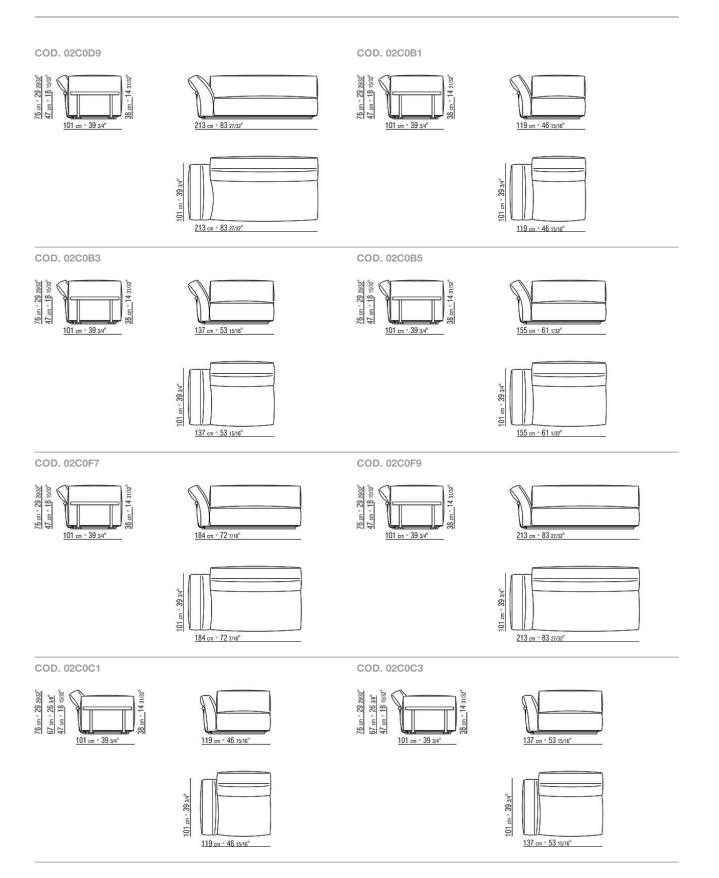

### CAMELOT | ANTONIO CITTERIO | 2024

**Platform** in plywood clad in bonded leather in the following colors: grey 5003, dark brown 5004, extra dark brown 5013, black 5005, olive 5006, russian red 5008, sand 5001, tobacco 5015. Frame in iron painted black; rests on tips made of thermoplastic material

Backrest/armrest supports in metal in satin, chrome, black chrome, burnished, glossy anthracite or matt titanium 710 finish. Bars in solid Canaletto walnut with raw-wood effect, natural, or stained walnut extra finish; or in solid ash with natural finish or stained walnut, stained teak, stained wenge, stained brown or stained ebony; or in solid oak with raw-wood effect finish. Option of cladding the bars in bonded leather in the same color as the platform Seat cushions in variable density polyurethane foam with external layer of sterilized goose-down (Assopiuma certified, Gold label) padding, covered with a protective laminated fabric Backrest/armrest cushions in variable