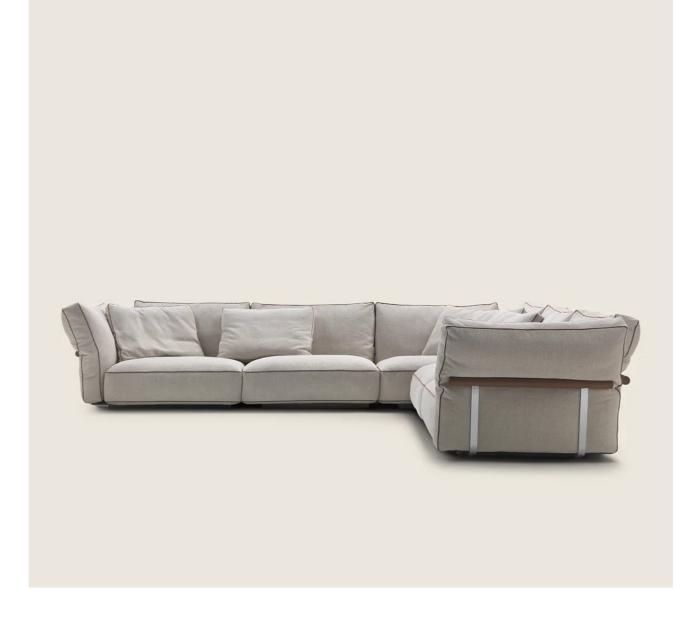

### CAMELOT | ANTONIO CITTERIO | 2024

**Platform** in plywood clad in bonded leather in the following colors: grey 5003, dark brown 5004, extra dark brown 5013, black 5005, olive 5006, russian red 5008, sand 5001, tobacco 5015. Frame in iron painted black; rests on tips made of thermoplastic material

Backrest/armrest supports in metal in satin, chrome, black chrome, burnished, glossy anthracite or matt titanium 710 finish. Bars in solid Canaletto walnut with raw-wood effect, natural, or stained walnut extra finish; or in solid ash with natural finish or stained walnut, stained teak, stained wenge, stained brown or stained ebony; or in solid oak with raw-wood effect finish. Option of cladding the bars in bonded leather in the same color as the platform Seat cushions in variable density polyurethane foam with external layer of sterilized goose-down (Assopiuma certified, Gold label) padding, covered with a protective laminated fabric Backrest/armrest cushions in variable

**Upholstery** removable in both the fabric and leather versions

**Upholstery piping** tailoring detail includes grosgrain piping that can be crafted in all the colors on the sample board

Flexform reserves the right to make, at any time and without notice, improvements or modifications that it might deem appropriate to its products, whether these be of an aesthetic or technical nature or related to sizes and materials.