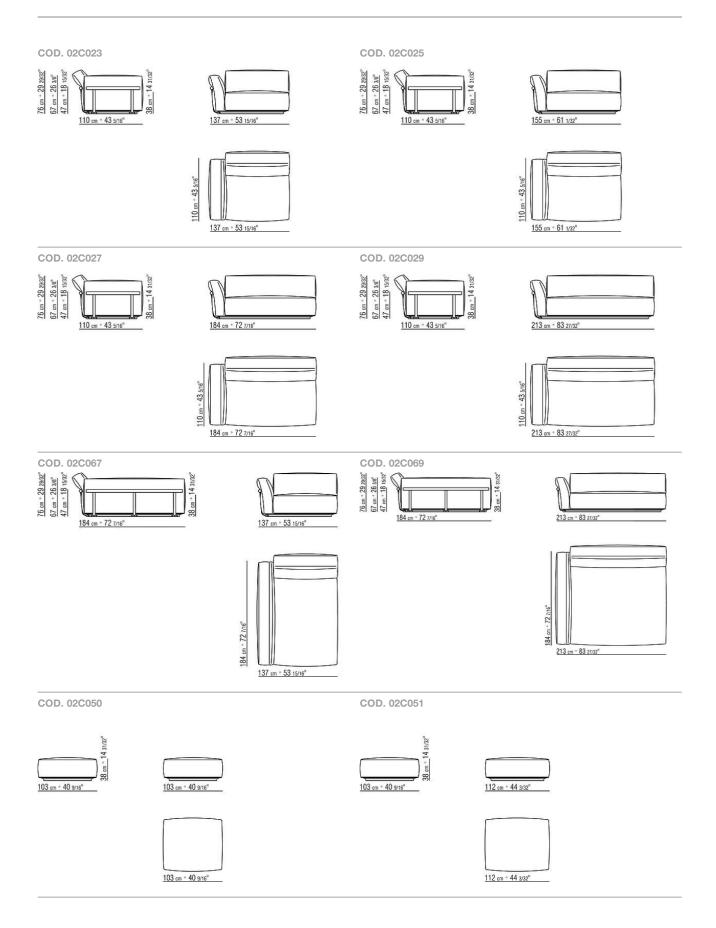

### CAMELOT | ANTONIO CITTERIO | 2024

**Platform** in plywood clad in bonded leather in the following colors: grey 5003, dark brown 5004, extra dark brown 5013, black 5005, olive 5006, russian red 5008, sand 5001, tobacco 5015. Frame in iron painted black; rests on tips made of thermoplastic material

Backrest/armrest supports in metal in satin, chrome, black chrome, burnished, glossy anthracite or matt titanium 710 finish. Bars in solid Canaletto walnut with raw-wood effect, natural, or stained walnut extra finish; or in solid ash with natural finish or stained walnut, stained teak, stained wenge, stained brown or stained ebony; or in solid oak with raw-wood effect finish. Option of cladding the bars in bonded leather in the same color as the platform Seat cushions in variable density polyurethane foam with external layer of sterilized goose-down (Assopiuma certified, Gold label) padding, covered with a protective laminated fabric Backrest/armrest cushions in variable

density polyurethane foam with external layer of sterilized goose-down (Assopiuma certified, Gold label) padding, covered with a protective laminated fabric

**Optional cushions** in sterilized goose down (Assopiuma certified, Gold label); upon request, with upcharge