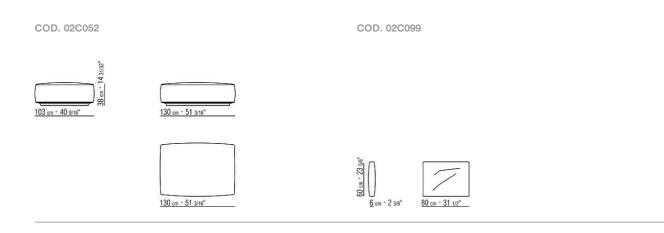

### CAMELOT | ANTONIO CITTERIO | 2024

**Platform** in plywood clad in bonded leather in the following colors: grey 5003, dark brown 5004, extra dark brown 5013, black 5005, olive 5006, russian red 5008, sand 5001, tobacco 5015. Frame in iron painted black; rests on tips made of thermoplastic material

Backrest/armrest supports in metal in satin, chrome, black chrome, burnished, glossy anthracite or matt titanium 710 finish. Bars in solid Canaletto walnut with raw-wood effect, natural, or stained walnut extra finish; or in solid ash with natural finish or stained walnut, stained teak, stained wenge, stained brown or stained ebony; or in solid oak with raw-wood effect finish. Option of cladding the bars in bonded leather in the same color as the platform Seat cushions in variable density polyurethane foam with external layer of sterilized goose-down (Assopiuma certified, Gold label) padding, covered with a protective laminated fabric Backrest/armrest cushions in variable

density polyurethane foam with external layer of sterilized goose-down (Assopiuma certified, Gold label) padding, covered with a protective laminated fabric

**Optional cushions** in sterilized goose down (Assopiuma certified, Gold label); upon request, with upcharge