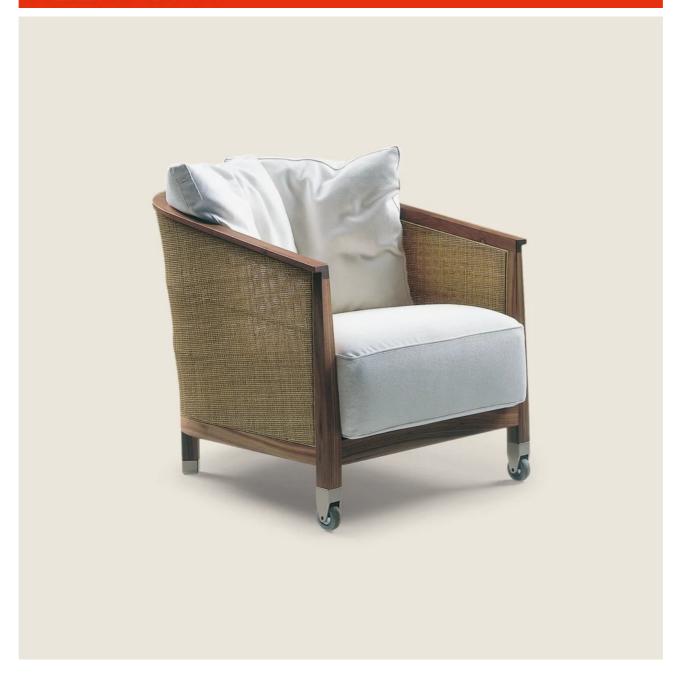

## MOZART | DESIGN CENTER | 1996

Frame in metal and in solid wood canaletto walnut with raw-wood effect, natural, or stained walnut extra finish. With reed.
Rests on pads made of thermoplastic material

Seat in metal with polyurethane foam padding, covered with a protective laminated fabric

**Backrest cushion** in sterilized goose down (Assopiuma certified, gold label) or dacron.

The backrest cushion is optional, upon request, with upcharge

Rear feet in solid wood with tips in metal with a satin finish

Front casters in metal and rubber Upholstery is removable in both the fabric and leather versions

**Piping** with fabric covers comes in gros grain, available in all the colors on the sample board. With leather covers the piping comes always in the same leather