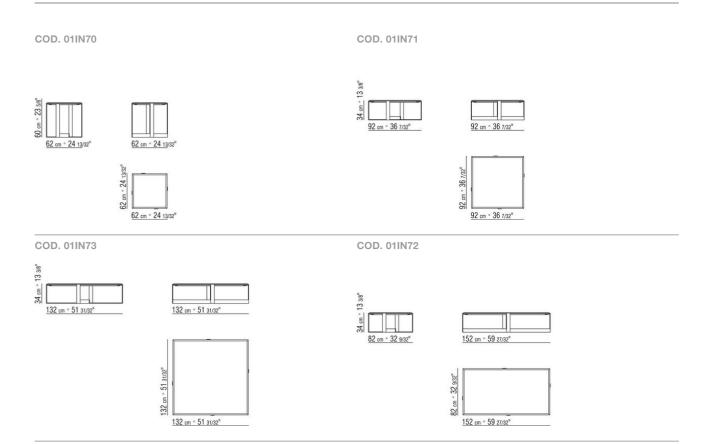

JACQUES ROBERTO LAZZERONI 2008 COFFEE AND SIDE TABLES

## JACQUES | ROBERTO LAZZERONI | 2008

Structure in metal with chrome, satin, burnished, black chrome, glossy anthracite, matt titanium 710 finish. Rests on tips made of thermoplastic material Top in the following types of marble: polished calacatta gold, matt calacatta gold, polished white carrara, polished nero

marquina, polished emperador, matt emperador, polished emperador light, polished marron damasco, matt marron damasco, polished grey stardust, matt grey stardust

COFFEE AND SIDE TABLES

## TECHNICAL DRAWINGS | JACQUES



COFFEE AND SIDE TABLES