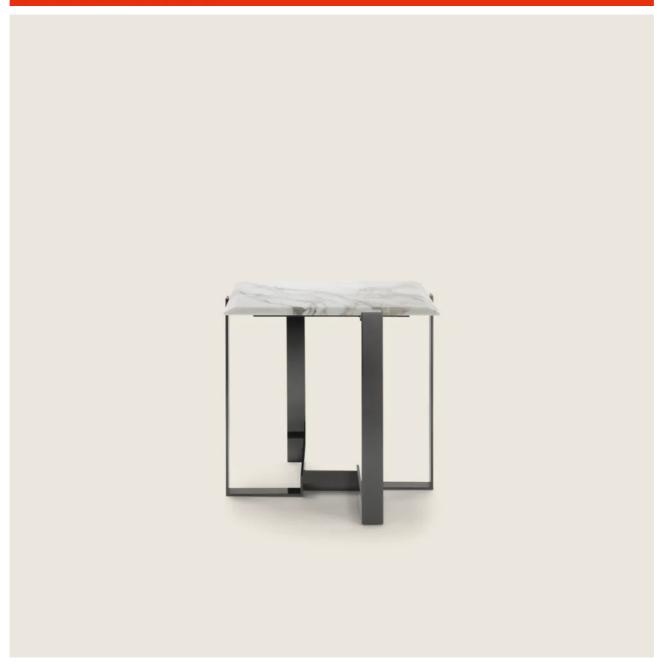

## JACQUES | ROBERTO LAZZERONI | 2008

Structure in metal with chrome, satin, burnished, black chrome, glossy anthracite, matt titanium 710 finish. Rests on tips made of thermoplastic material Top in the following types of marble: polished calacatta gold, matt calacatta gold, polished white carrara, polished nero

marquina, polished emperador, matt emperador, polished emperador light, polished marron damasco, matt marron damasco, polished grey stardust, matt grey stardust

COFFEE AND SIDE TABLES