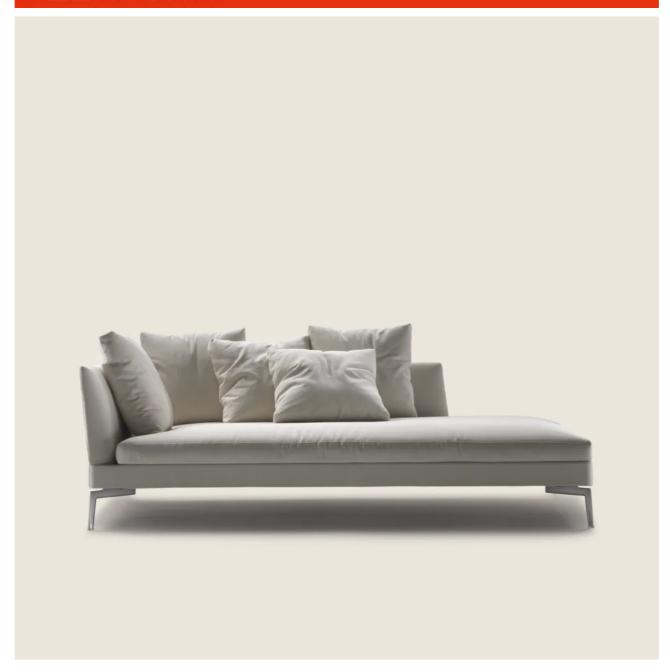

## **DORMEUSE**

**Seat frame** in metal covered with fabric with polyurethane underseat

**Structure** in solid wood with polyurethane foam and molded polyurethane foam padding, covered with a protective laminated fabric

**Seat cushions** in polyurethane foam and dacron

**Backrest cushions** in sterilized goose down (Assopiuma certified, gold label)

**Optional cushions** in sterilized goose down (Assopiuma certified, gold label). Optional

cushions are upon request, with upcharge **Feet** in satined, chrome, burnished, black chrome, glossy anthracite metal, or covered with hide leather: russian red 5008, olive 5006, black 5005, dark brown 5004, dark brown extra 5013, grey 5003, sand 5001, tobacco 5015. Also available in black suede 6005, dark brown suede 6004, olive suede 6003, sand suede 6001. Rests on pads made of thermoplastic material

**Upholstery** removable fabric or not removable leather covers

CHAISE LONGUE/DORMEUSE