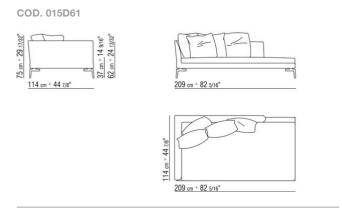

h a protective laminated fabric

**Seat cushions** in polyurethane foam and dacron

**Backrest cushions** in sterilized goose down (Assopiuma certified, gold label)

**Optional cushions** in sterilized goose down (Assopiuma certified, gold label). Optional

cushions are upon request, with upcharge **Feet** in satined, chrome, burnished, black chrome, glossy anthracite metal, or covered with hide leather: russian red 5008, olive 5006, black 5005, dark brown 5004, dark brown extra 5013, grey 5003, sand 5001, tobacco 5015. Also available in black suede 6005, dark brown suede 6004, olive suede 6003, sand suede 6001. Rests on pads made of thermoplastic material

**Upholstery** removable fabric or not removable leather covers

CHAISE LONGUE/DORMEUSE

## TECHNICAL DRAWINGS | FEEL GOOD TEN LARGE



CHAISE LONGUE/DORMEUSE