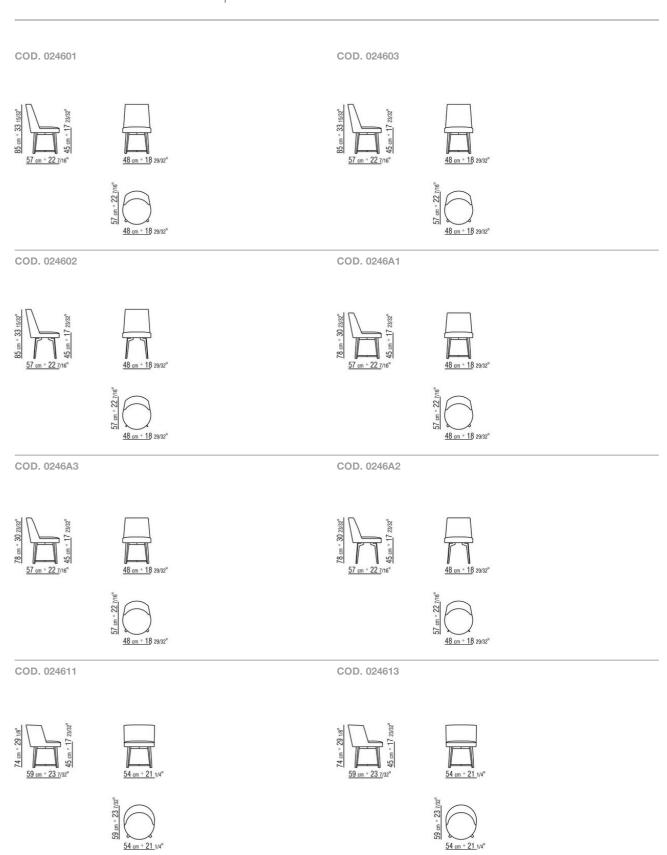

## TECHNICAL DRAWINGS | HERA

DINING CHAIRS/CHAIRS

## TECHNICAL DRAWINGS | HERA

| COD. 024612                                                                                                                                                                                                                                                                                                                                                                                                                                                                                                                                                                                                                                                                                                                                                                                                                                                                                                                                                                                                                                                                                                                                                                                                                                                                                                                                                                                                                                                                                                                                                                                                                                                                                                                                                                                                                                                                                                                                                                                                                                                                                                                                                                                                                                                                                                                                                                                                           |                                          | COD. 0246B1                                                                                                                                                                                                                                                                                                                                                                                                                                                                                                                                                                                                                                                                                                                                                                                                                                                                                                                                                                                                                                                                                                                                                                                                                                                                                                                                                                                                                                                                                                                                                                                                                                                                                                                                                                                                                                                                                                                                                                                                                                                                                                                   |                    |
|-----------------------------------------------------------------------------------------------------------------------------------------------------------------------------------------------------------------------------------------------------------------------------------------------------------------------------------------------------------------------------------------------------------------------------------------------------------------------------------------------------------------------------------------------------------------------------------------------------------------------------------------------------------------------------------------------------------------------------------------------------------------------------------------------------------------------------------------------------------------------------------------------------------------------------------------------------------------------------------------------------------------------------------------------------------------------------------------------------------------------------------------------------------------------------------------------------------------------------------------------------------------------------------------------------------------------------------------------------------------------------------------------------------------------------------------------------------------------------------------------------------------------------------------------------------------------------------------------------------------------------------------------------------------------------------------------------------------------------------------------------------------------------------------------------------------------------------------------------------------------------------------------------------------------------------------------------------------------------------------------------------------------------------------------------------------------------------------------------------------------------------------------------------------------------------------------------------------------------------------------------------------------------------------------------------------------------------------------------------------------------------------------------------------------|------------------------------------------|-------------------------------------------------------------------------------------------------------------------------------------------------------------------------------------------------------------------------------------------------------------------------------------------------------------------------------------------------------------------------------------------------------------------------------------------------------------------------------------------------------------------------------------------------------------------------------------------------------------------------------------------------------------------------------------------------------------------------------------------------------------------------------------------------------------------------------------------------------------------------------------------------------------------------------------------------------------------------------------------------------------------------------------------------------------------------------------------------------------------------------------------------------------------------------------------------------------------------------------------------------------------------------------------------------------------------------------------------------------------------------------------------------------------------------------------------------------------------------------------------------------------------------------------------------------------------------------------------------------------------------------------------------------------------------------------------------------------------------------------------------------------------------------------------------------------------------------------------------------------------------------------------------------------------------------------------------------------------------------------------------------------------------------------------------------------------------------------------------------------------------|--------------------|
| 74 cm + 73 1/82 x + 29 1/82 x                                                                                                                                                                                                                                                                                         | 54 cm * 21 1/4"                          | 65 cm = 20 23323, 15 cm = 20 13323, 15 cm = 17 23322, 15 cm = 24 1/32, 15 | 54 cm * 21 1/4"    |
|                                                                                                                                                                                                                                                                                                                                                                                                                                                                                                                                                                                                                                                                                                                                                                                                                                                                                                                                                                                                                                                                                                                                                                                                                                                                                                                                                                                                                                                                                                                                                                                                                                                                                                                                                                                                                                                                                                                                                                                                                                                                                                                                                                                                                                                                                                                                                                                                                       | "26 C C 2" " 10 66 5 54 cm * 21 1/4"     |                                                                                                                                                                                                                                                                                                                                                                                                                                                                                                                                                                                                                                                                                                                                                                                                                                                                                                                                                                                                                                                                                                                                                                                                                                                                                                                                                                                                                                                                                                                                                                                                                                                                                                                                                                                                                                                                                                                                                                                                                                                                                                                               | 157 FZ 157 FZ 154" |
| COD. 0246B3                                                                                                                                                                                                                                                                                                                                                                                                                                                                                                                                                                                                                                                                                                                                                                                                                                                                                                                                                                                                                                                                                                                                                                                                                                                                                                                                                                                                                                                                                                                                                                                                                                                                                                                                                                                                                                                                                                                                                                                                                                                                                                                                                                                                                                                                                                                                                                                                           |                                          | COD. 0246B2                                                                                                                                                                                                                                                                                                                                                                                                                                                                                                                                                                                                                                                                                                                                                                                                                                                                                                                                                                                                                                                                                                                                                                                                                                                                                                                                                                                                                                                                                                                                                                                                                                                                                                                                                                                                                                                                                                                                                                                                                                                                                                                   |                    |
| 78 cm * 30 zagg"<br>65 cm * 25 jagg"<br>91 cm * 24 725, gagge<br>14 cm * 54 725, gagge<br>15 cm * 54 725, gagge<br>16 cm * 54 725, gagge<br>17 cm * 54 725, gagge<br>18 cm * 54 | 54 cm = 21 1/4*                          | 28 cm = 30 23/32/2<br>65 cm = 25 19/32/2<br>19 cm = 17 23/32/2                                                                                                                                                                                                                                                                                                                                                                                                                                                                                                                                                                                                                                                                                                                                                                                                                                                                                                                                                                                                                                                                                                                                                                                                                                                                                                                                                                                                                                                                                                                                                                                                                                                                                                                                                                                                                                                                                                                                                                                                                                                                | 54 cm * 21 1/4"    |
|                                                                                                                                                                                                                                                                                                                                                                                                                                                                                                                                                                                                                                                                                                                                                                                                                                                                                                                                                                                                                                                                                                                                                                                                                                                                                                                                                                                                                                                                                                                                                                                                                                                                                                                                                                                                                                                                                                                                                                                                                                                                                                                                                                                                                                                                                                                                                                                                                       | \$25   F   F   F   F   F   F   F   F   F |                                                                                                                                                                                                                                                                                                                                                                                                                                                                                                                                                                                                                                                                                                                                                                                                                                                                                                                                                                                                                                                                                                                                                                                                                                                                                                                                                                                                                                                                                                                                                                                                                                                                                                                                                                                                                                                                                                                                                                                                                                                                                                                               | 54 cm * 21 1/4"    |