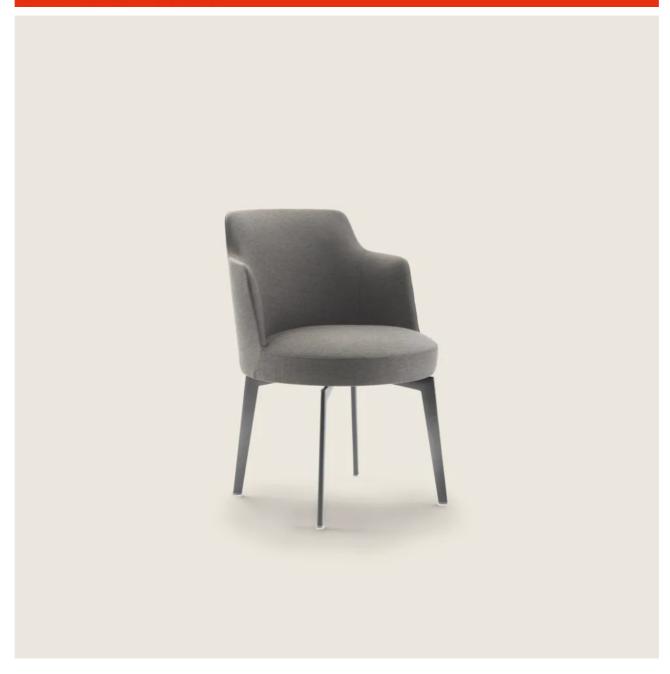

## HERA | ANTONIO CITTERIO | 2018

## CHAIR - DINING CHAIR

Frame in patented material
Feet in satined, chrome, burnished, black
chrome, glossy anthracite metal or
canaletto walnut, canaletto walnut extra,

ashwood stained teak, stained ebony, stained wenge, stained walnut, stained brown

**Upholstery** is removable in both the fabric and leather versions

DINING CHAIRS/CHAIRS