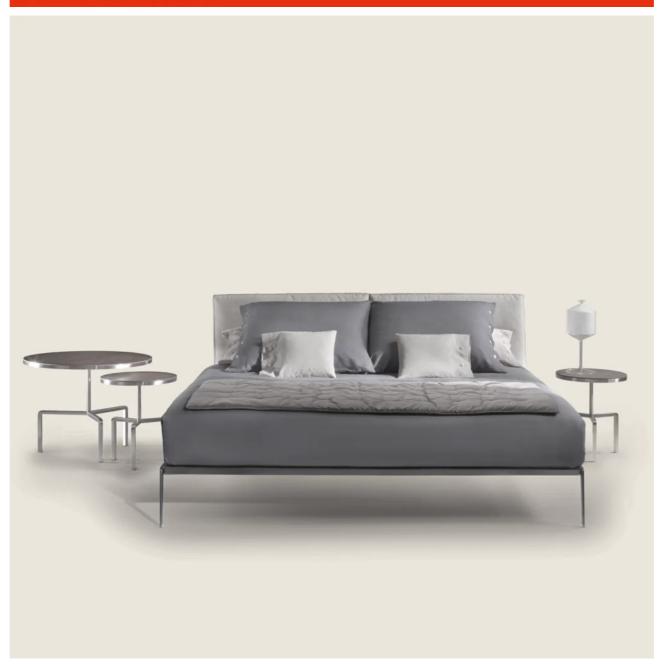

## LIFESTEEL | ANTONIO CITTERIO | 2006

Base frame in metal covered with hide leather: russian red 5008, olive 5006, black 5005, dark brown 5004, dark brown extra 5013, grey 5003, sand 5001, tobacco 5015. Also available in black suede 6005, dark brown suede 6004, olive suede 6003, sand suede 6001

Wooden base with polyurethane padding covered with a protective fabric lining Headboard metal insert with polyurethane and dacron padding covered with a protective fabric lining

Feet in satined, chrome, burnished, black chrome, glossy anthracite metal. Rests on pads made of thermoplastic material Upholstery is removable in both the fabric and leather versions

**Piping** in gros grain, available in all the colors on the sample board, for both fabric and leather covers

Attention: these prices do not include the mattress – please refer to the section bed accessories