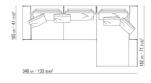

## **COMPOSITIONS** | LIFESTEEL

014CXA

N.1 COD.014C33 - END UNIT L CM.218 x105 N.4 COD.014C97 - CUSHION CM.52 x48 N.1 COD.014C15 - LONG CORNER L CM.122 x182

BEDS/BED ACCESSORIES