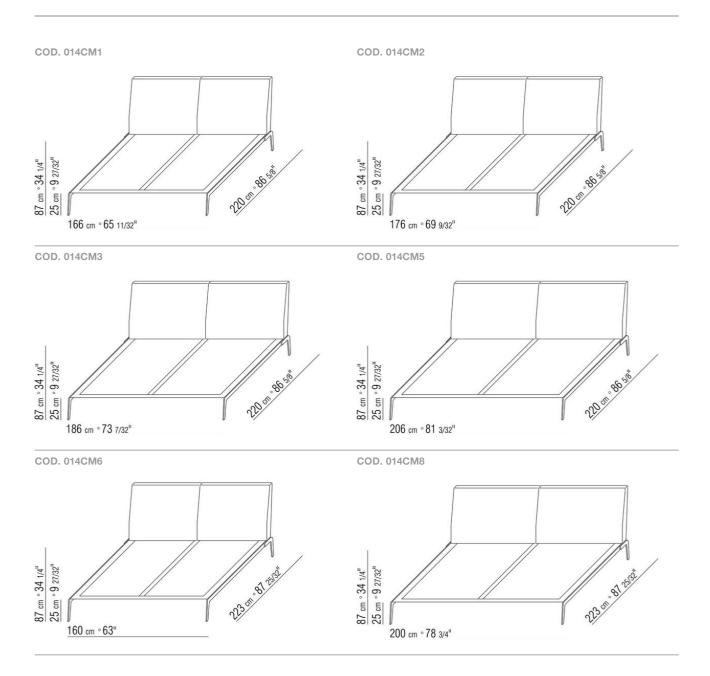

ark brown 5004, dark brown extra 5013, grey 5003, sand 5001, tobacco 5015. Also available in black suede 6005, dark brown suede 6004, olive suede 6003, sand suede 6001

Wooden base with polyurethane padding covered with a protective fabric lining Headboard metal insert with polyurethane and dacron padding covered with a protective fabric lining

Feet in satined, chrome, burnished, black chrome, glossy anthracite metal. Rests on pads made of thermoplastic material Upholstery is removable in both the fabric and leather versions

**Piping** in gros grain, available in all the colors on the sample board, for both fabric and leather covers

Attention: these prices do not include the mattress – please refer to the section bed accessories

BEDS/BED ACCESSORIES

## TECHNICAL DRAWINGS | LIFESTEEL



BEDS/BED ACCESSORIES

## **COMPOSITIONS** | LIFESTEEL

014CXA

N.1 COD.014C33 - END UNIT L CM.218 x105 N.4 COD.014C97 - CUSHION CM.52 x48 N.1 COD.014C15 - LONG CORNER L CM.122 x182



BEDS/BED ACCESSORIES