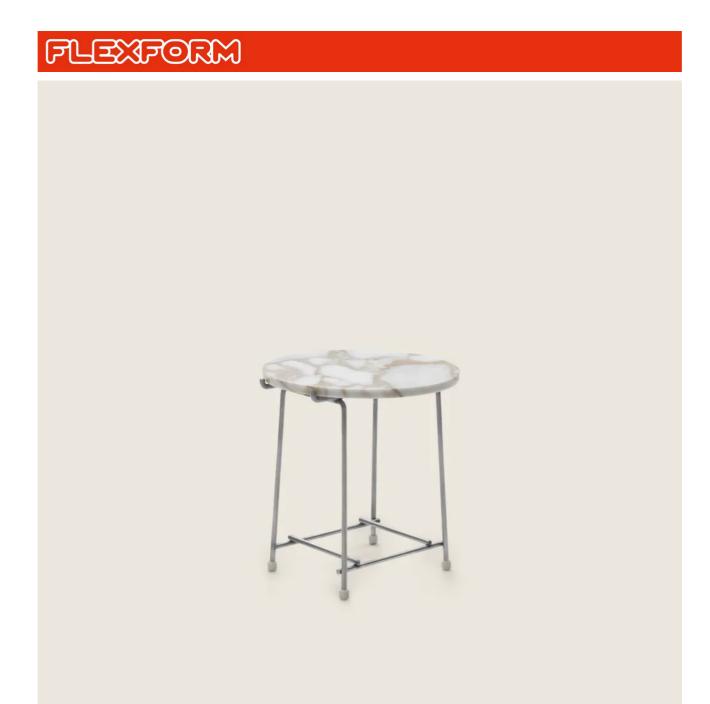

## SMALL TABLE

Structure in metal with burnished, glossy anthracite finish or in white 100; or with matte lacquered finish in sand 610, sage green 630, brick 620, white 160, black 900, terracotta 625, forest green 635 or in metal with satin, chrome or black chrome finish Tops in the following types of marble: polished calacatta gold, matt calacatta gold, polished white carrara, polished nero marquina, polished emperador, matt emperador, polished emperador light, polished marron damasco, matt marron

damasco, polished grey stardust, matt grey stardust

Or in canaletto walnut veneer with natural finish, or stained canaletto walnut extra; or in ash veneer with natural finish or stained walnut, teak, wenge, ebony or brown; or, with lacquer finish in white, black, lilac, pine green, salmon, grey-green, mocha, dove grey, mustard, saffron, burgundy, teal, grey-blue, moss green or brick

**Feet** rest on tips made of thermoplastic material

COFFEE AND SIDE TABLES