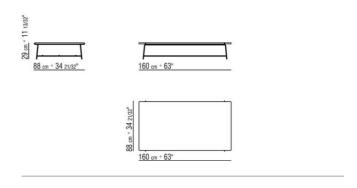

r in metal with satin, chrome or black chrome finish Tops in the following types of marble: polished calacatta gold, matt calacatta gold, polished white carrara, polished nero marquina, polished emperador, matt emperador, polished emperador light, polished marron damasco, matt marron

damasco, polished grey stardust, matt grey stardust

Or in canaletto walnut veneer with natural finish, or stained canaletto walnut extra; or in ash veneer with natural finish or stained walnut, teak, wenge, ebony or brown; or, with lacquer finish in white, black, lilac, pine green, salmon, grey-green, mocha, dove grey, mustard, saffron, burgundy, teal, grey-blue, moss green or brick

**Feet** rest on tips made of thermoplastic material

COFFEE AND SIDE TABLES

## TECHNICAL DRAWINGS | ANY DAY



COD. 028265



COFFEE AND SIDE TABLES