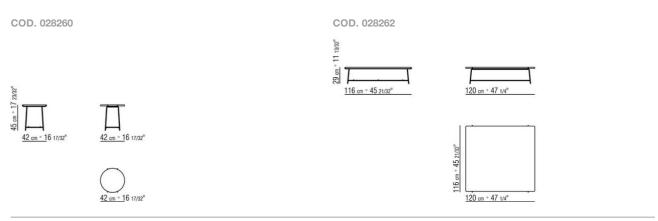

est green 635 or in metal with satin, chrome or black chrome finish Tops in the following types of marble: polished calacatta gold, matt calacatta gold, polished white carrara, polished nero marquina, polished emperador, matt emperador, polished emperador light, polished marron damasco, matt marron

damasco, polished grey stardust, matt grey stardust

Or in canaletto walnut veneer with natural finish, or stained canaletto walnut extra; or in ash veneer with natural finish or stained walnut, teak, wenge, ebony or brown; or, with lacquer finish in white, black, lilac, pine green, salmon, grey-green, mocha, dove grey, mustard, saffron, burgundy, teal, grey-blue, moss green or brick

**Feet** rest on tips made of thermoplastic material

COFFEE AND SIDE TABLES

## TECHNICAL DRAWINGS | ANY DAY



COD. 028265



COFFEE AND SIDE TABLES