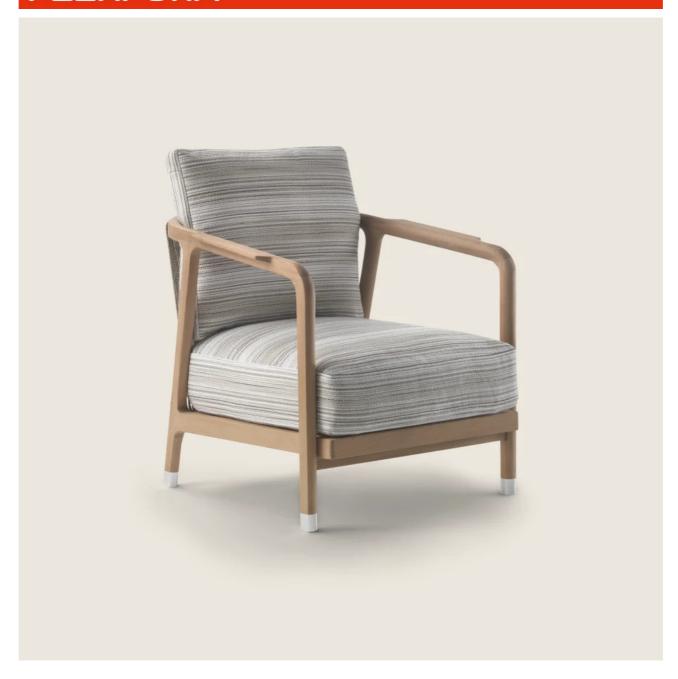

#### **ARMCHAIR**

**Structure** in solid iroko, with support frame in painted steel. Iroko wood is available in natural finish, stained grey, stained brown or lacquered white

Hand-woven extruded pvc with nylon core in colors: white 7007, cream 7001, bordeaux 7002, green 7006, brown 7004, anthracite 7005; or in polypropylene cord in colors: white 8007, sand 8001, bordeaux 8002, green 8006, brown 8004, anthracite 8005; or in matt polypropylene cord in

colors: straw 8101, natural 8102, ice 8103, anthracite 8105

Seat cushion in polyester fiber with insert in crushproof single-density material upholstered in water-repellent fabric

Armchair backrest cushion in polyester fiber with water-repellent upholstery

Feet in die-cast zama, with matt brushed or burnished finish. Rests on tips made of thermoplastic material

**Upholstery** in removable fabric

**Cover** in waterproof material; cover is upon request, with upcharge