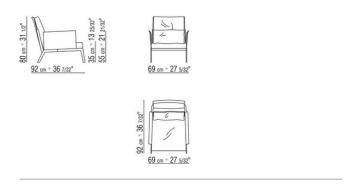

4, olive suede 6003, sand suede 6001 with polyurethane foam seat cushion

Arm and backrest in metal covered with hide leather: russian red 5008, olive 5006, black 5005, dark brown 5004, dark brown extra 5013, grey 5003, sand 5001, tobacco 5015. Also available in black suede 6005,

dark brown suede 6004, olive suede 6003, sand suede 6001

Legs in metal with satin, chrome, black chrome, burnished, glossy anthracite finish. Rests on pads made of thermoplastic material

Seat and backrest cushions in sterilized goose down (Assopiuma certified, gold label)

**Upholstery** is removable in both the fabric and leather versions

**Piping** in gros grain, available in all the colors on the sample board, for both fabric and leather covers

ARMCHAIRS 2

## TECHNICAL DRAWINGS | HAPPY-HOUR

COD. 014B01



ARMCHAIRS 3

ARMCHAIRS