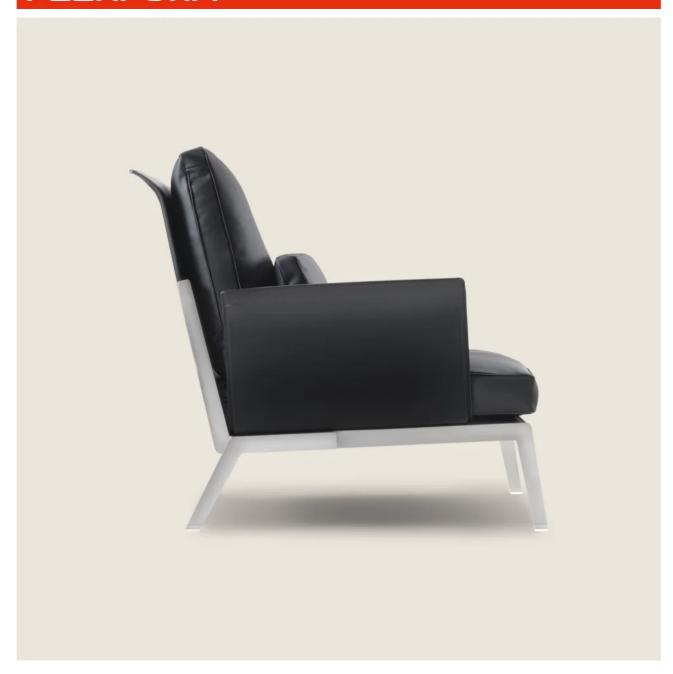

## HAPPY-HOUR | ANTONIO CITTERIO | 2006

Seat frame in metal upholstered in cowhide in the following colors: russian red 5008, olive 5006, black 5005, dark brown 5004, dark brown extra 5013, grey 5003, sand 5001, tobacco 5015. Also available in black suede 6005, dark brown suede 6004, olive suede 6003, sand suede 6001 with polyurethane foam seat cushion

Arm and backrest in metal covered with hide leather: russian red 5008, olive 5006, black 5005, dark brown 5004, dark brown extra 5013, grey 5003, sand 5001, tobacco 5015. Also available in black suede 6005,

dark brown suede 6004, olive suede 6003, sand suede 6001

Legs in metal with satin, chrome, black chrome, burnished, glossy anthracite finish. Rests on pads made of thermoplastic material

Seat and backrest cushions in sterilized goose down (Assopiuma certified, gold label)

**Upholstery** is removable in both the fabric and leather versions

**Piping** in gros grain, available in all the colors on the sample board, for both fabric and leather covers

ARMCHAIRS 2