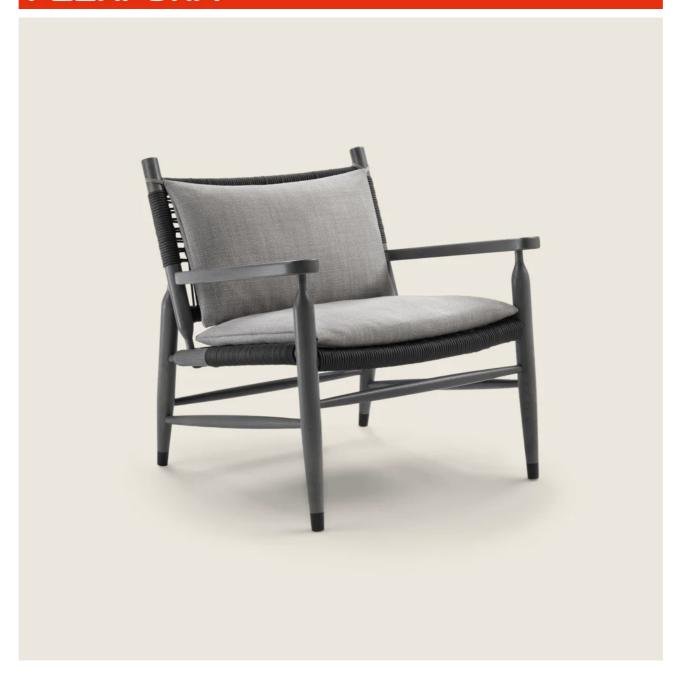

### TESSA OUTDOOR | ANTONIO CITTERIO | 2020

#### ARMCHAIR - OTTOMAN

Structure in solid iroko wood with natural, stained grey, lacquered white, stained brown finish. Woven extruded pvc with nylon core in anthracite 7005, bordeaux 7002, white 7007, cream 7001, brown 7004, green 7006; or, in polypropylene cord in sand 8001, anthracite 8005, bordeaux 8002, green 8006, white 8007, brown 8004; or, in matt polypropylene cord in natural 8102, ice 8103, anthracite 8105 or straw 8101 color

Seat/backrest cushion in polyester fiber with water-repellent upholstery; upon request, with upcharge

Feet in die-cast zama with matt brushed or burnished finish. Feet rest on tips made of thermoplastic material

Seat/backrest cushion upholstery in removable fabric

**Cover** in waterproof material; cover is upon request, with upcharge

armchairs 2