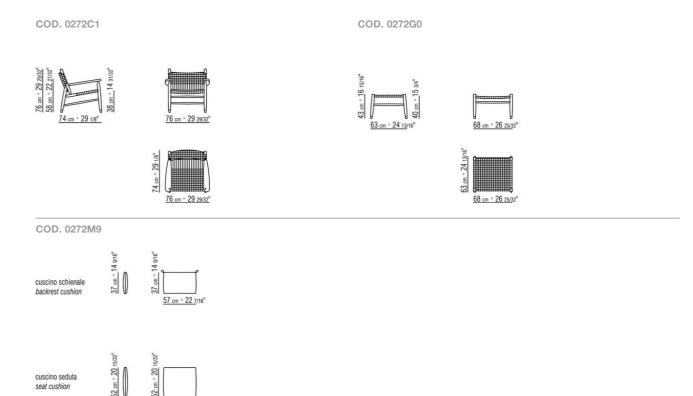

n solid iroko wood with natural, stained grey, lacquered white, stained brown finish. Woven extruded pvc with nylon core in anthracite 7005, bordeaux 7002, white 7007, cream 7001, brown 7004, green 7006; or, in polypropylene cord in sand 8001, anthracite 8005, bordeaux 8002, green 8006, white 8007, brown 8004; or, in matt polypropylene cord in natural 8102, ice 8103, anthracite 8105 or straw 8101 color

Seat/backrest cushion in polyester fiber with water-repellent upholstery; upon request, with upcharge

Feet in die-cast zama with matt brushed or burnished finish. Feet rest on tips made of thermoplastic material

Seat/backrest cushion upholstery in removable fabric

**Cover** in waterproof material; cover is upon request, with upcharge

armchairs 2

### TECHNICAL DRAWINGS | TESSA OUTDOOR



ARMCHAIRS

ARMCHAIRS