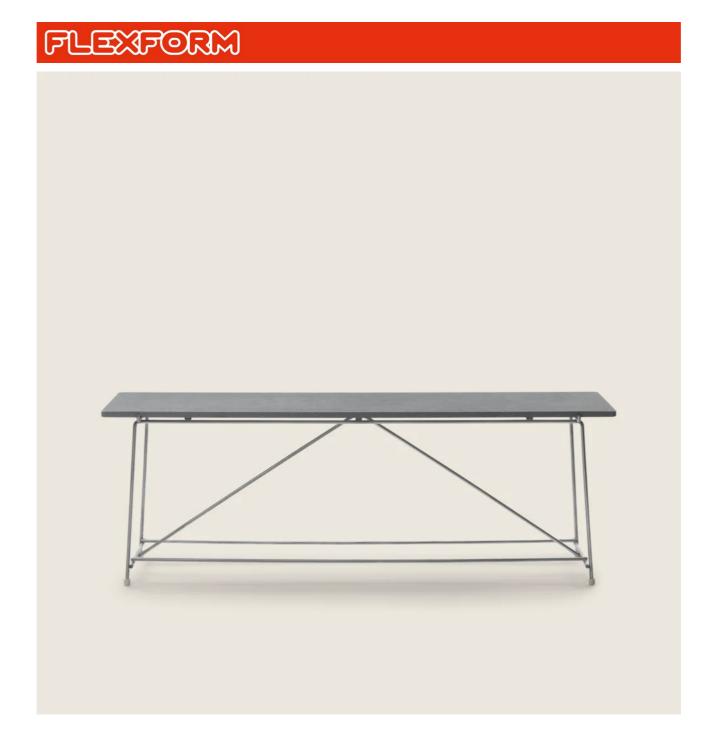

## CONSOLLE

Structure in electropolished 316 stainless steel; or, with epoxy powder-coat finish in white 100, wine red 405, or khaki green 705; burnished; or with embossed lacquered finish in white 300, sand 310, brick 320 and sage green 330

**Top** in solid iroko wood in natural finish, stained grey, stained brown, lacquered

white or in the following types of stone: porphyry, cardoso, lava, beola argentata. The measure 300x105 is not available with stone top

**Feet** rest on tips made of thermoplastic material

**Cover** in waterproof material; cover is upon request, with upcharge

ACCESSORIES 2