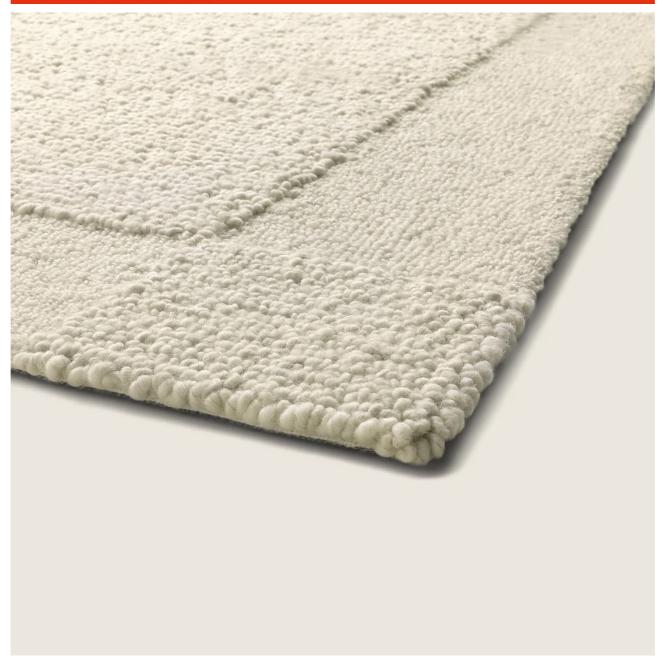

## INCA | JUMA | 2024

Indoor area rug, hand-woven **Composition**: 90% New Zealand wool, 10% cotton **Colors**: see sample board Dimensions are intended as width x length For special sizes, price upon request