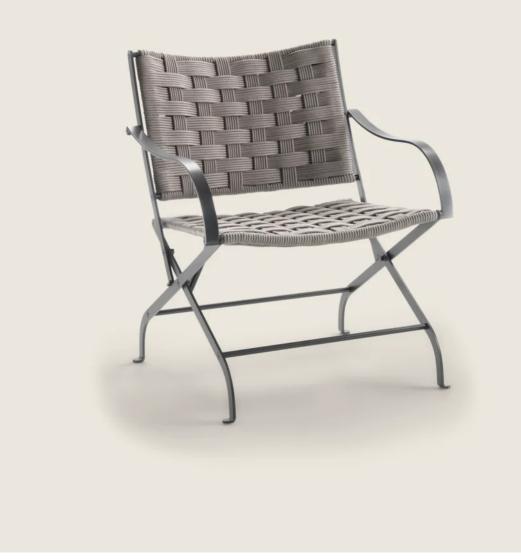

## CARLOTTA OUTDOOR | ANTONIO CITTERIO | 2020

**Structure** in 316 stainless steel with electropolished, or with epoxy-powdercoat finish in white 100, wine red 405, khaki green 705, burnished, matt titanium 710 or with embossed lacquered finish in white 300, sand 310, brick 320, sage green 330, terracotta 325, forest green 335, charcoal 350.

Seat and backrest in 316 stainless steel with woven polypropylene cord in the

following colors: sand 8001, anthracite 8005, bordeaux 8002, green 8006, white 8007, brown 8004, or in matt polypropylene cord in natural 8102, ice 8103, anthracite 8105, straw 8101 color **Feet** rest on tips made of thermoplastic material

**Cover** in waterproof material; cover is upon request, with upcharge

Flexform reserves the right to make, at any time and without notice, improvements or modifications that it might deem appropriate to its products, whether these be of an aesthetic or technical nature or related to sizes and materials.