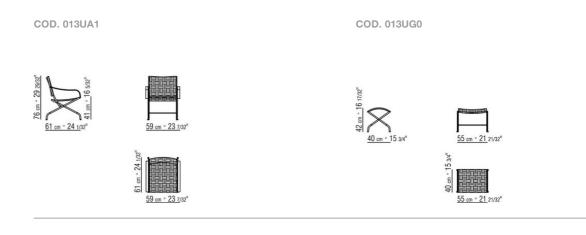

th embossed lacquered finish in white 300, sand 310, brick 320, sage green 330, terracotta 325, forest green 335, charcoal 350.

Seat and backrest in 316 stainless steel with woven polypropylene cord in the

following colors: sand 8001, anthracite 8005, bordeaux 8002, green 8006, white 8007, brown 8004, or in matt polypropylene cord in natural 8102, ice 8103, anthracite 8105, straw 8101 color **Feet** rest on tips made of thermoplastic material

**Cover** in waterproof material; cover is upon request, with upcharge

Flexform reserves the right to make, at any time and without notice, improvements or modifications that it might deem appropriate to its products, whether these be of an aesthetic or technical nature or related to sizes and materials.

## TECHNICAL DRAWINGS | CARLOTTA OUTDOOR