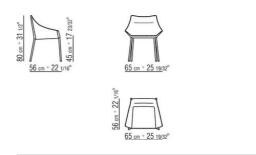

lacquered finish in the same color as the cowhide upholstery: sand 610, olive 506, tobacco 515, russian red 508, dark brown 504, extra dark brown 513, grey 503, black 900. Padding in crushproof, single-density polyurethane and inserts in thermoplastic material Upholstery in cowhide in these colors: sand 5001, olive 5006, tobacco 5015, russian red 5008, dark brown 5004, extra dark brown 5013, grey 5003, black 5005 Feet in turned aluminum. Feet rest on tips made of thermoplastic material Upholstery is not removable

Flexform reserves the right to make, at any time and without notice, improvements or modifications that it might deem appropriate to its products, whether these be of an aesthetic or technical nature or related to sizes and materials.

## TECHNICAL DRAWINGS | HAIKU

COD. 02A511