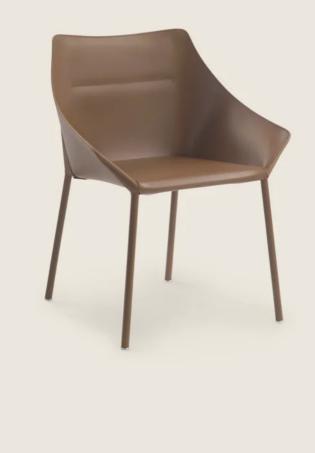

## HAIKU | CHRISTOPHE PILLET | 2022

**Structure** in metal with satin, chrome, black chrome, burnished or glossy anthracite; or, in mat lacquered finish in the same color as the cowhide upholstery: sand 610, olive 506, tobacco 515, russian red 508, dark brown 504, extra dark brown 513, grey 503, black 900. Padding in crushproof, single-density polyurethane and inserts in thermoplastic material Upholstery in cowhide in these colors: sand 5001, olive 5006, tobacco 5015, russian red 5008, dark brown 5004, extra dark brown 5013, grey 5003, black 5005 Feet in turned aluminum. Feet rest on tips made of thermoplastic material Upholstery is not removable