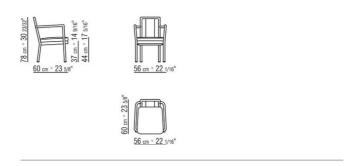

## **CAMARGUE** ANTONIO CITTERIO **2022**

**DINING CHAIRS/CHAIRS** 

## CAMARGUE | ANTONIO CITTERIO | 2022

## DINING ARMCHAIR

Structure in aluminum, epoxy powder-coat finish in colors: white 100, wine red 405, khaki green 705, burnished, matt titanium 710, grey; or, in embossed lacquered finish in white 300, sand 310, brick 320, sage green 330, terracotta 325, forest green 335, charcoal 350

Seat cushion in polyester fiber with insert in crushproof single-density material upholstered in water-repellent fabric Feet rest on tips made of thermoplastic material

**Upholstery** seat cushion in removable fabric

**Cover** in waterproof material; cover is upon request, with upcharge

DINING CHAIRS/CHAIRS

## TECHNICAL DRAWINGS | CAMARGUE

COD. 02A6B1



DINING CHAIRS/CHAIRS