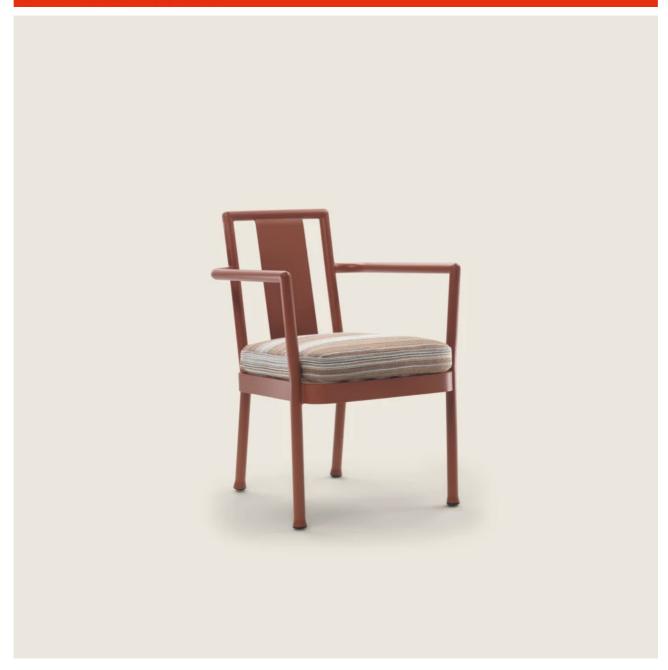

## DINING ARMCHAIR

Structure in aluminum, epoxy powder-coat finish in colors: white 100, wine red 405, khaki green 705, burnished, matt titanium 710, grey; or, in embossed lacquered finish in white 300, sand 310, brick 320, sage green 330, terracotta 325, forest green 335, charcoal 350

Seat cushion in polyester fiber with insert in crushproof single-density material upholstered in water-repellent fabric Feet rest on tips made of thermoplastic material

**Upholstery** seat cushion in removable fabric

**Cover** in waterproof material; cover is upon request, with upcharge

DINING CHAIRS/CHAIRS