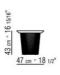

E

**Structure** in 304 stainless steel, with electropolished or burnished finish; or, epoxy powder-coat finish in these colors: white 100, wine red 405, khaki green 705; or, embossed lacquered finish in white 300, sand 310, brick 320, sage green 330, terracotta 325, forest green 335, charcoal 350

Ceramic top in the following colors: oat, oyster, grey-blue, moss green or brick Feet rest on tips made of thermoplastic material Cover in waterproof material; cover is upon

request, with upcharge

Flexform reserves the right to make, at any time and without notice, improvements or modifications that it might deem appropriate to its products, whether these be of an aesthetic or technical nature or related to sizes and materials.

## TECHNICAL DRAWINGS | BERRY OUTDOOR

COD. 0291K0

COD. 0291K1