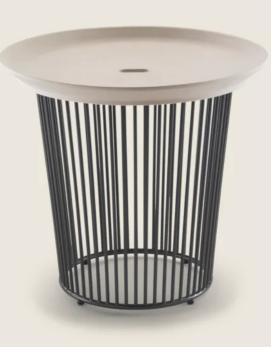

## SMALL TABLE

**Structure** in 304 stainless steel, with electropolished or burnished finish; or, epoxy powder-coat finish in these colors: white 100, wine red 405, khaki green 705; or, embossed lacquered finish in white 300, sand 310, brick 320, sage green 330, terracotta 325, forest green 335, charcoal 350

Ceramic top in the following colors: oat, oyster, grey-blue, moss green or brick Feet rest on tips made of thermoplastic material Cover in waterproof material; cover is upon

request, with upcharge

Flexform reserves the right to make, at any time and without notice, improvements or modifications that it might deem appropriate to its products, whether these be of an aesthetic or technical nature or related to sizes and materials.