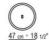

**Structure** in 304 stainless steel, with electropolished or burnished finish; or, epoxy powder-coat finish in these colors: white 100, wine red 405, khaki green 705; or, embossed lacquered finish in white 300, sand 310, brick 320, sage green 330, terracotta 325, forest green 335, charcoal 350

Ceramic top in the following colors: oat, oyster, grey-blue, moss green or brick Feet rest on tips made of thermoplastic material Cover in waterproof material; cover is upon

request, with upcharge

Flexform reserves the right to make, at any time and without notice, improvements or modifications that it might deem appropriate to its products, whether these be of an aesthetic or technical nature or related to sizes and materials.

## TECHNICAL DRAWINGS | BERRY OUTDOOR

COD. 0291K0

COD. 0291K1