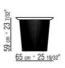

*Structure** in 304 stainless steel, with electropolished or burnished finish; or, epoxy powder-coat finish in these colors: white 100, wine red 405, khaki green 705; or, embossed lacquered finish in white 300, sand 310, brick 320, sage green 330, terracotta 325, forest green 335, charcoal 350

Ceramic top in the following colors: oat, oyster, grey-blue, moss green or brick Feet rest on tips made of thermoplastic material Cover in waterproof material; cover is upon

request, with upcharge

Flexform reserves the right to make, at any time and without notice, improvements or modifications that it might deem appropriate to its products, whether these be of an aesthetic or technical nature or related to sizes and materials.

## TECHNICAL DRAWINGS | BERRY OUTDOOR

COD. 0291K0

COD. 0291K1