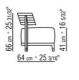

## FLEXFORM



## THOMAS OUTDOOR ANTONIO CITTERIO 2019 ARMCHAIRS

## THOMAS OUTDOOR | ANTONIO CITTERIO | 2019

**Structure** in solid iroko wood with natural finish, stained grey, stained brown, lacquered white

Seat in marine plywood and polyurethane foam, covered with a protective, waterrepellent laminated fabric Feet in die-cast zama with matte brushed or burnished, matt titanium 710 finish. Rests on pads made of thermoplastic material

**Upholstery** in removable fabric **Cover** in waterproof material; the cover is upon request, with upcharge

ARMCHAIRS 2

## TECHNICAL DRAWINGS | THOMAS OUTDOOR

COD. 011NA1







ARMCHAIRS

ARMCHAIRS