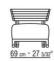

## FLEXFORM



## THOMAS OUTDOOR ANTONIO CITTERIO 2019 ARMCHAIRS

## THOMAS OUTDOOR | ANTONIO CITTERIO | 2019

**Structure** in solid iroko wood with natural finish, stained grey, stained brown, lacquered white

Seat in marine plywood and polyurethane foam, covered with a protective, waterrepellent laminated fabric Feet in die-cast zama with matte brushed or burnished, matt titanium 710 finish. Rests on pads made of thermoplastic material

**Upholstery** in removable fabric **Cover** in waterproof material; the cover is upon request, with upcharge

ARMCHAIRS 2

## TECHNICAL DRAWINGS | THOMAS OUTDOOR

COD. 011NA1







ARMCHAIRS

ARMCHAIRS