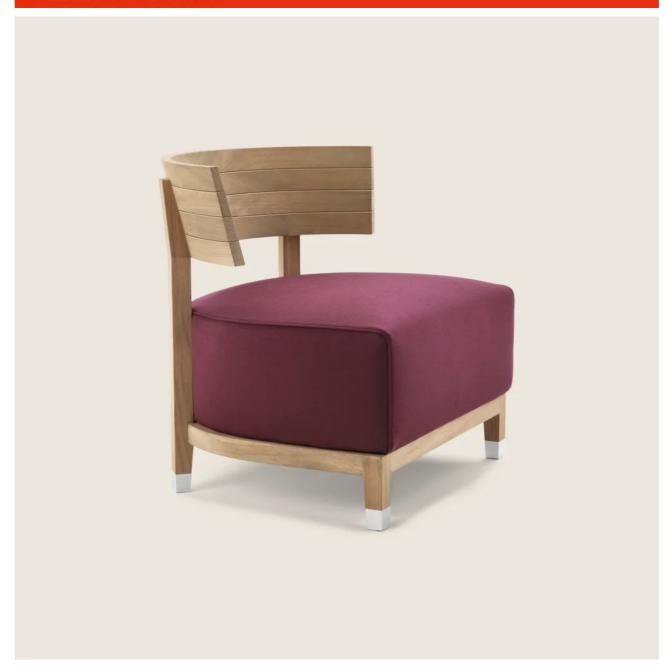

## THOMAS OUTDOOR | ANTONIO CITTERIO | 2019

**Structure** in solid iroko wood with natural finish, stained grey, stained brown, lacquered white

Seat in marine plywood and polyurethane foam, covered with a protective, waterrepellent laminated fabric Feet in die-cast zama with matte brushed or burnished, matt titanium 710 finish. Rests on pads made of thermoplastic material

**Upholstery** in removable fabric **Cover** in waterproof material; the cover is upon request, with upcharge

ARMCHAIRS 2