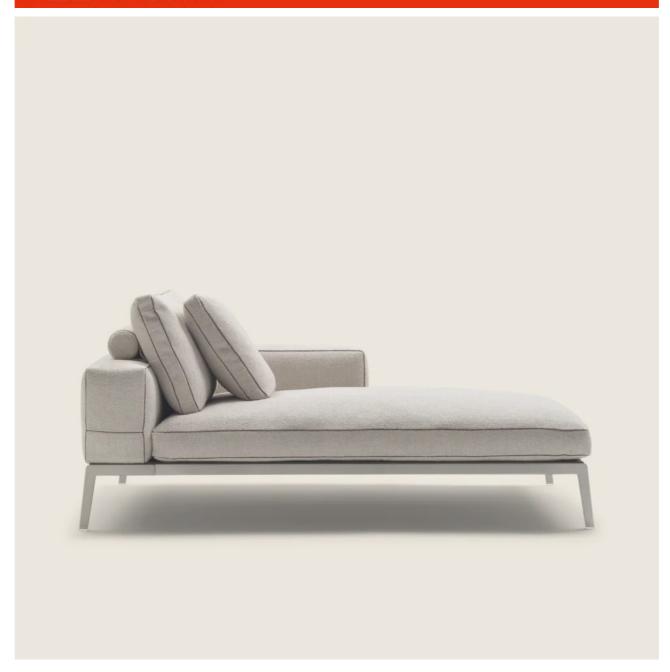

#### **DORMEUSE**

Seat frame in metal upholstered in cowhide in the following colors: russian red 5008, olive 5006, black 5005, dark brown 5004, dark brown extra 5013, grey 5003, sand 5001, tobacco 5015. Also available in black suede 6005, dark brown suede 6004, olive suede 6003, sand suede 6001 and polyurethane cushion

Armrest and backrest in metal padded with molded polyurethane foam and dacron Seat cushion in sterilized goose down (Assopiuma certified, gold label) with insert in crushproof material

Backrest cushion in sterilized goose down (Assopiuma certified, gold label) available with or without support bolster with polyurethane foam padding Optional backrest cushions are upon request, with upcharge

Legs in metal with satin, chrome, black chrome, burnished, glossy anthracite, matt titanium 710 finish. Rests on pads made of thermoplastic material

**Upholstery** is removable in both the fabric and leather versions

**Piping** in gros grain, available in all the colors on the sample board, for both fabric and leather covers