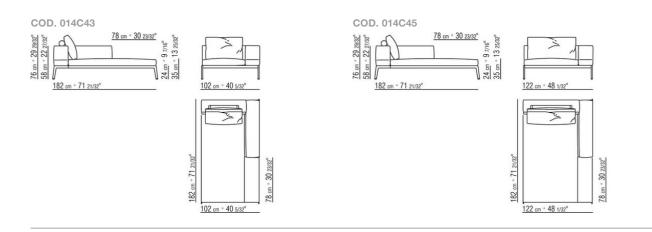

and suede 6001 and polyurethane cushion

Armrest and backrest in metal padded with molded polyurethane foam and dacron Seat cushion in sterilized goose down (Assopiuma certified, gold label) with insert in crushproof material

Backrest cushion in sterilized goose down (Assopiuma certified, gold label) available with or without support bolster with polyurethane foam padding Optional backrest cushions are upon request, with upcharge

Legs in metal with satin, chrome, black chrome, burnished, glossy anthracite, matt titanium 710 finish. Rests on pads made of thermoplastic material

**Upholstery** is removable in both the fabric and leather versions

**Piping** in gros grain, available in all the colors on the sample board, for both fabric and leather covers

# TECHNICAL DRAWINGS | LIFESTEEL



# **COMPOSITIONS** | LIFESTEEL

014CXA

N.1 COD.014C33 - END UNIT L CM.218 x105 N.4 COD.014C97 - CUSHION CM.52 x48 N.1 COD.014C15 - LONG CORNER L CM.122 x182