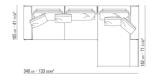

# **COMPOSITIONS** | LIFESTEEL

014CXA

N.1 COD.014C33 - END UNIT L CM.218 x105 N.4 COD.014C97 - CUSHION CM.52 x48 N.1 COD.014C15 - LONG CORNER L CM.122 x182