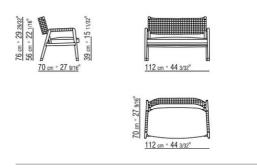

anthracite 7005, bordeaux 7002, white 7007, cream 7001, brown 7004, green 7006; or, with matt polypropylene cord in natural 8102, ice 8103, anthracite 8105 or straw 8101 color Feet in die-cast zama with matt brushed or burnished, matt titanium 710 finish. Feet rest on tips made of thermoplastic material Seat in marine plywood and polyurethane foam, covered with a protective, waterrepellent laminated fabric Upholstery in removable fabric Cover in waterproof material; cover is upon request, with upcharge

Flexform reserves the right to make, at any time and without notice, improvements or modifications that it might deem appropriate to its products, whether these be of an aesthetic or technical nature or related to sizes and materials.

## TECHNICAL DRAWINGS | ORTIGIA OUTDOOR

COD. 0256A3