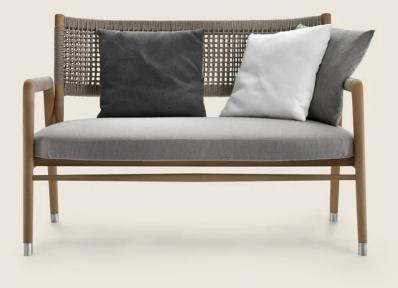

## SOFA

Structure and backrest in solid iroko wood with natural finish, stained grey, lacquered white, stained brown. With woven polypropylene cord in the following colors: sand 8001, anthracite 8005, bordeaux 8002, green 8006, white 8007, brown 8004; or, in extruded pvc with nylon core in the following colors: anthracite 7005, bordeaux 7002, white 7007, cream 7001, brown 7004, green 7006; or, with matt polypropylene cord in natural 8102, ice 8103, anthracite 8105 or straw 8101 color Feet in die-cast zama with matt brushed or burnished, matt titanium 710 finish. Feet rest on tips made of thermoplastic material Seat in marine plywood and polyurethane foam, covered with a protective, waterrepellent laminated fabric Upholstery in removable fabric Cover in waterproof material; cover is upon request, with upcharge