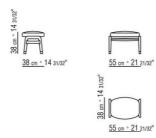

### TECHNICAL DRAWINGS | ORTIGIA OUTDOOR

COD. 0256C1 COD. 0256D1

COD. 0256G0

ARMCHAIRS

ARMCHAIRS