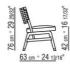

### TECHNICAL DRAWINGS | ORTIGIA OUTDOOR

COD. 0256C1 COD. 0256D1

COD. 0256G0

ARMCHAIRS

ARMCHAIRS