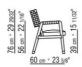

### TECHNICAL DRAWINGS | ORTIGIA OUTDOOR

COD. 0256C1 COD. 0256D1

COD. 0256G0

ARMCHAIRS

ARMCHAIRS