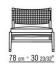

### TECHNICAL DRAWINGS | ORTIGIA OUTDOOR

COD. 0256C1 COD. 0256D1

COD. 0256G0

ARMCHAIRS

ARMCHAIRS