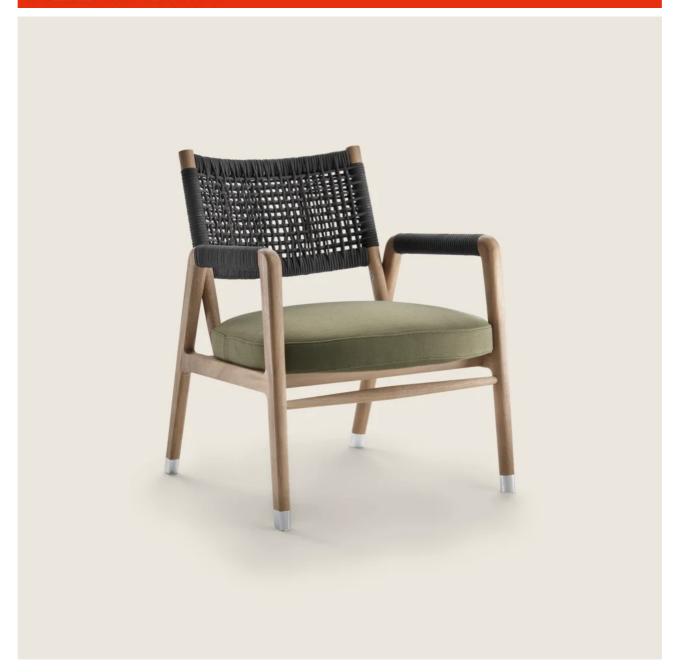

#### **ARMCHAIR**

Structure and backrest in solid iroko wood with natural finish, stained grey, lacquered white, stained brown. With woven polypropylene cord in the following colors: sand 8001, anthracite 8005, bordeaux 8002, green 8006, white 8007, brown 8004; or, in extruded pvc with nylon core in the following colors: anthracite 7005, bordeaux 7002, white 7007, cream 7001, brown 7004, green 7006; or, with matt

polypropylene cord in natural 8102, ice 8103, anthracite 8105 or straw 8101 color Feet in die-cast zama with matt brushed or burnished finish. Feet rest on tips made of thermoplastic material

Seat in marine plywood and polyurethane foam, covered with a protective, water-repellent laminated fabric

**Upholstery** in removable fabric

**Cover** in waterproof material; cover is upon request, with upcharge

ARMCHAIRS 2