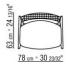

### TECHNICAL DRAWINGS | ORTIGIA OUTDOOR

COD. 0256C1 COD. 0256D1

COD. 0256G0

ARMCHAIRS

ARMCHAIRS