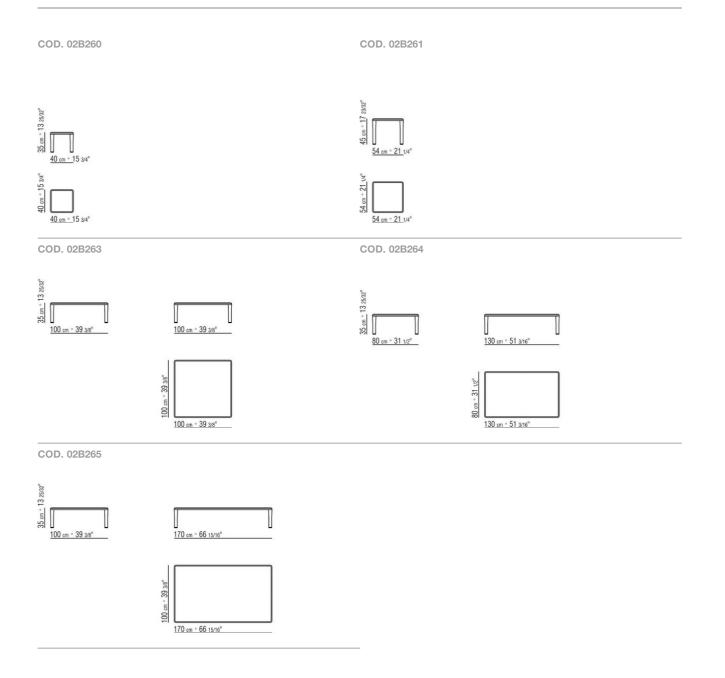

## COFFEE TABLE

Top in Canaletto walnut veneer with natural finish, stained Canaletto walnut extra, or, in ash veneer with natural finish or with stained walnut, stained teak, stained wenge, stained ebony or stained brown finish. The dining tables and coffee table measuring 170x100 include reinforcing metal inserts Legs in solid turned Canaletto walnut with natural finish, or stained walnut extra; or in solid ash with natural finish or with stained walnut, stained teak, stained wenge, stained ebony or stained brown finish. Internal metal supports Feet in metal with satin, chrome, burnished, black chrome or glossy anthracite finish. Feet rest on tips made of thermoplastic material