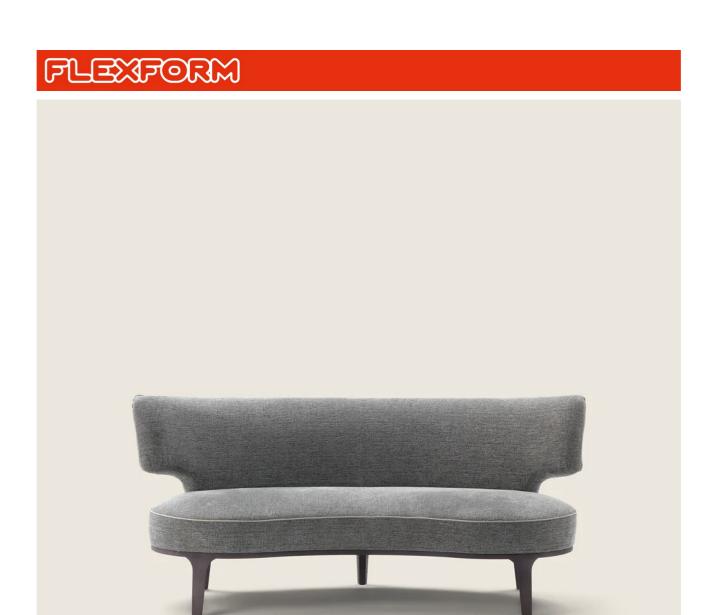

## SOFA

**Backrest** in metal with polyurethane foam padding, covered with a protective laminated fabric

**Seat** in plywood with padding in variabledensity polyurethane foam, covered with a protective laminated fabric

Base in solid ash with natural finish or stained wenge, ebony, brown. Rests on tips made of thermoplastic material Base 20 in metal with epoxy powder-coat finish Feet 20 in solid ash with natural finish or stained ebony, wenge or brown; or in cast aluminum with satin, chrome, black chrome, burnished, glossy anthracite finish. Feet rest on tips made of thermoplastic material

**Upholstery** is non-removable in both the fabric and leather versions

**Piping** with fabric covers the piping comes in gros grain, available in all the colors on the sample board. With leather covers the piping comes always in the same leather