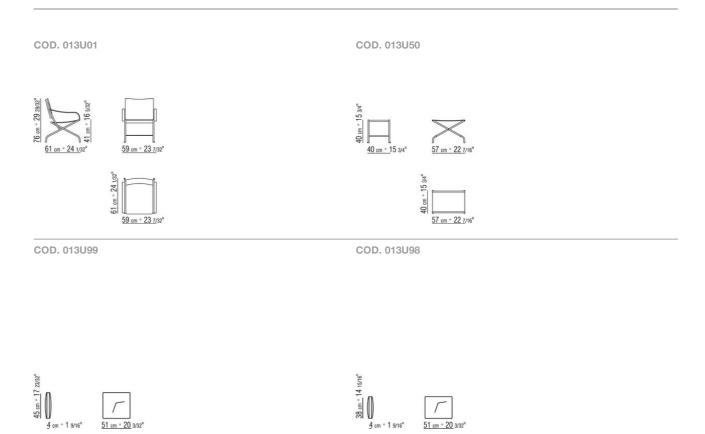

## FLEXFORM



CARLOTTA ANTONIO CITTERIO 1996 ARMCHAIRS

## CARLOTTA | ANTONIO CITTERIO | 1996

## **ARMCHAIR**

Frame in satined, chrome, burnished, black chrome, glossy anthracite metal. Rests on pads made of thermoplastic material

Seat and backrest in cowhide in the following colors: russian red 5008, olive 5006, black 5005, dark brown 5004, dark

brown extra 5013, grey 5003, sand 5001, tobacco 5015

**Seat cushion** padded with polyurethane foam and dacron. The seat cushion is optional, upon request, with upcharge **Cushion upholstery** is removable in both the fabric and leather versions

ARMCHAIRS 2

## TECHNICAL DRAWINGS | CARLOTTA



ARMCHAIRS