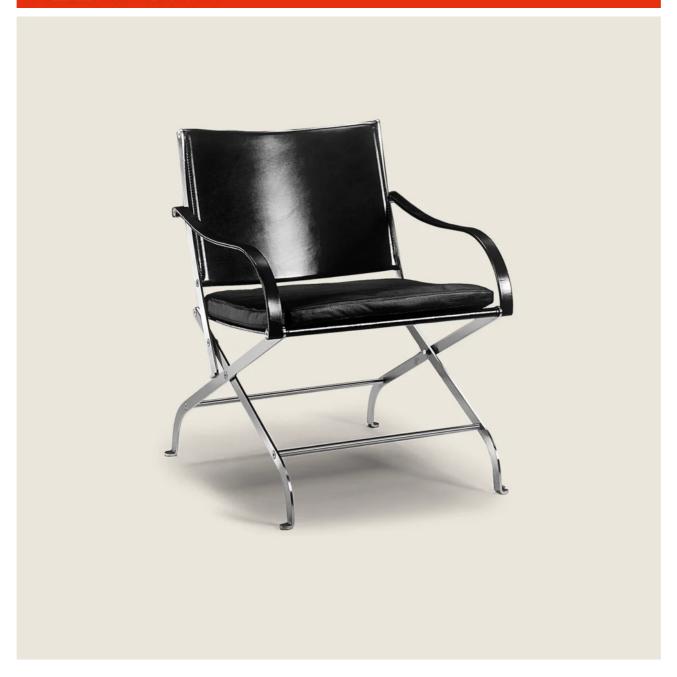

## **ARMCHAIR**

Frame in satined, chrome, burnished, black chrome, glossy anthracite metal. Rests on pads made of thermoplastic material

Seat and backrest in cowhide in the following colors: russian red 5008, olive 5006, black 5005, dark brown 5004, dark

brown extra 5013, grey 5003, sand 5001, tobacco 5015

**Seat cushion** padded with polyurethane foam and dacron. The seat cushion is optional, upon request, with upcharge **Cushion upholstery** is removable in both the fabric and leather versions