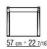

UCHINO ANTONIO CITTERIO 2024 DINING CHAIRS/CHAIRS

## LUCHINO | ANTONIO CITTERIO | 2024

Folding structure in solid Canaletto walnut with raw-wood effect, natural, or stained walnut extra finish; or in solid ash with natural finish or stained walnut, stained teak, stained wenge, stained brown or stained ebony; or in solid oak with raw-wood effect finish. Metal screws and connectors in chrome, burnished or matt titanium 710 finish. Joints in die-cast zama

in chrome, burnished or matt titanium 710 finish

Seat/backrest in cowhide in the following colors: grey 5003, dark brown 5004, extra dark brown 5013, black 5005, olive 5006, russian red 5008, sand 5001, tobacco 5015

Feet rest on tips made of thermoplastic material

DINING CHAIRS/CHAIRS

## TECHNICAL DRAWINGS | LUCHINO

COD. 02C411







DINING CHAIRS/CHAIRS