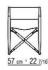

LUCHINO ANTONIO CITTERIO 2024 DINING CHAIRS/CHAIRS

## LUCHINO | ANTONIO CITTERIO | 2024

Folding structure in solid Canaletto walnut with raw-wood effect, natural, or stained walnut extra finish; or in solid ash with natural finish or stained walnut, stained teak, stained wenge, stained brown or stained ebony; or in solid oak with raw-wood effect finish. Metal screws and connectors in chrome, burnished or matt titanium 710 finish. Joints in die-cast zama

in chrome, burnished or matt titanium 710 finish

Seat/backrest in cowhide in the following colors: grey 5003, dark brown 5004, extra dark brown 5013, black 5005, olive 5006, russian red 5008, sand 5001, tobacco 5015

Feet rest on tips made of thermoplastic material

DINING CHAIRS/CHAIRS

## TECHNICAL DRAWINGS | LUCHINO

COD. 02C411







DINING CHAIRS/CHAIRS