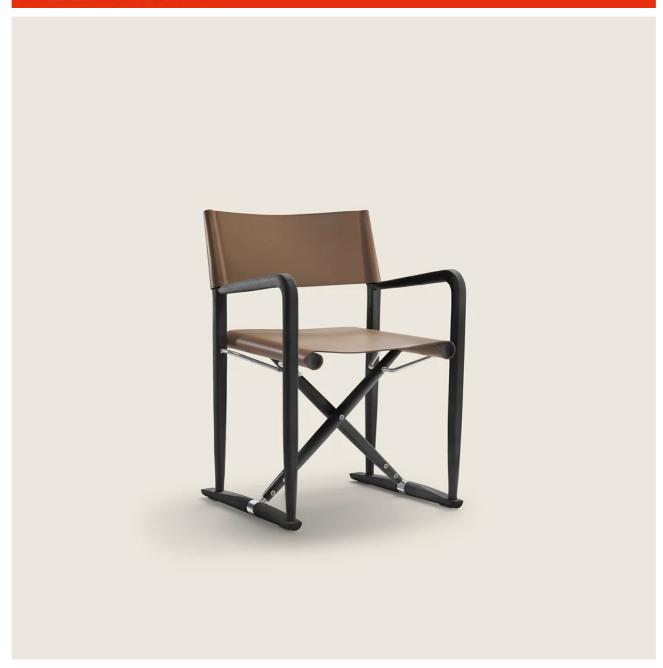

## LUCHINO | ANTONIO CITTERIO | 2024

Folding structure in solid Canaletto walnut with raw-wood effect, natural, or stained walnut extra finish; or in solid ash with natural finish or stained walnut, stained teak, stained wenge, stained brown or stained ebony; or in solid oak with raw-wood effect finish. Metal screws and connectors in chrome, burnished or matt titanium 710 finish. Joints in die-cast zama

in chrome, burnished or matt titanium 710 finish

Seat/backrest in cowhide in the following colors: grey 5003, dark brown 5004, extra dark brown 5013, black 5005, olive 5006, russian red 5008, sand 5001, tobacco 5015

Feet rest on tips made of thermoplastic material

DINING CHAIRS/CHAIRS