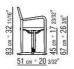

## LUCHINO ANTONIO CITTERIO 2024 DINING CHAIRS/CHAIRS

## LUCHINO | ANTONIO CITTERIO | 2024

Folding structure in solid Canaletto walnut with raw-wood effect, natural, or stained walnut extra finish; or in solid ash with natural finish or stained walnut, stained teak, stained wenge, stained brown or stained ebony; or in solid oak with raw-wood effect finish. Metal screws and connectors in chrome, burnished or matt titanium 710 finish. Joints in die-cast zama

in chrome, burnished or matt titanium 710 finish

Seat/backrest in cowhide in the following colors: grey 5003, dark brown 5004, extra dark brown 5013, black 5005, olive 5006, russian red 5008, sand 5001, tobacco 5015

Feet rest on tips made of thermoplastic material

DINING CHAIRS/CHAIRS

## TECHNICAL DRAWINGS | LUCHINO

COD. 02C411







DINING CHAIRS/CHAIRS