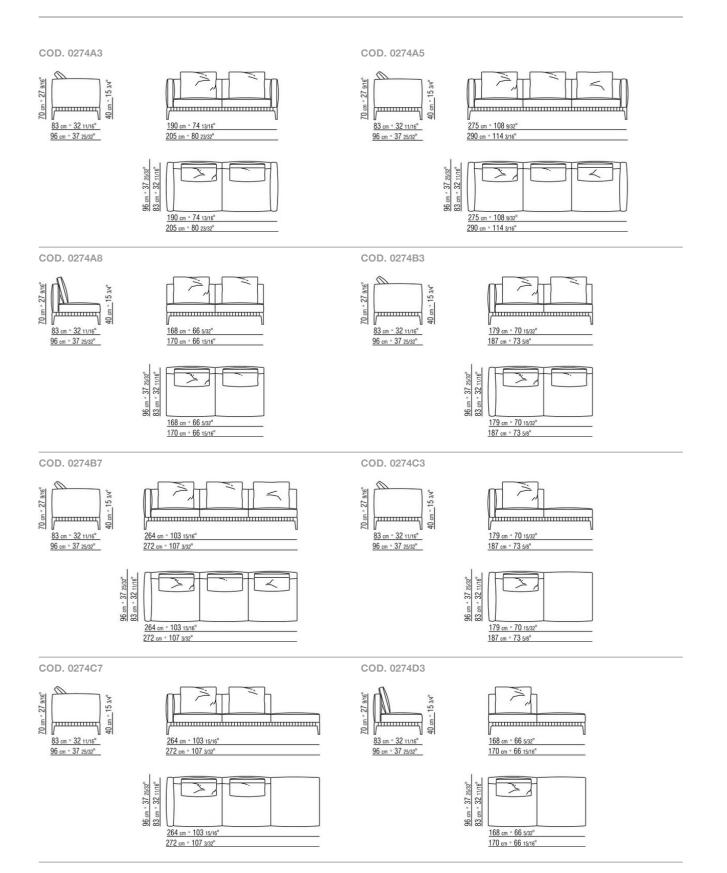

in cast aluminum with burnished or epoxy powder-coat finish in the following colors: white 100, wine red 405, khaki green 705, grey 715 or with embossed lacquered finish in white 300, sand 310, brick 320, sage green 330, terracotta 325, forest green 335, charcoal 350. Feet rest on tips made of thermoplastic material Upholstery in removable fabric Upholstery piping tailoring includes grosgrain piping that can be crafted in all the colors on the sample board Cover in waterproof material; cover is upon request, with upcharge

Flexform reserves the right to make, at any time and without notice, improvements or modifications that it might deem appropriate to its products, whether these be of an aesthetic or technical nature or related to sizes and materials.

#### TECHNICAL DRAWINGS | ATLANTE



### TECHNICAL DRAWINGS | ATLANTE



# TECHNICAL DRAWINGS | ATLANTE

COD. 0274M9



## **COMPOSITIONS** | ATLANTE