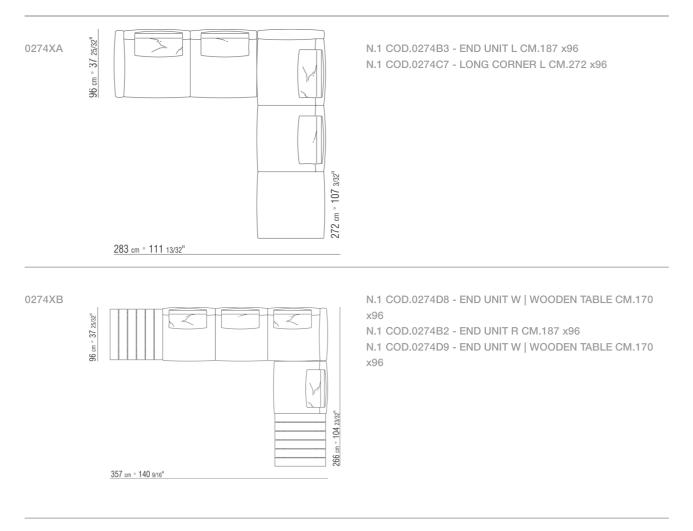

green 705, grey 715 or with embossed lacquered finish in white 300, sand 310, brick 320, sage green 330, terracotta 325, forest green 335, charcoal 350. Feet rest on tips made of thermoplastic material Upholstery in removable fabric Upholstery piping tailoring includes grosgrain piping that can be crafted in all the colors on the sample board Cover in waterproof material; cover is upon request, with upcharge

Flexform reserves the right to make, at any time and without notice, improvements or modifications that it might deem appropriate to its products, whether these be of an aesthetic or technical nature or related to sizes and materials.

#### TECHNICAL DRAWINGS | ATLANTE



### TECHNICAL DRAWINGS | ATLANTE



# TECHNICAL DRAWINGS | ATLANTE

COD. 0274M9



## **COMPOSITIONS** | ATLANTE