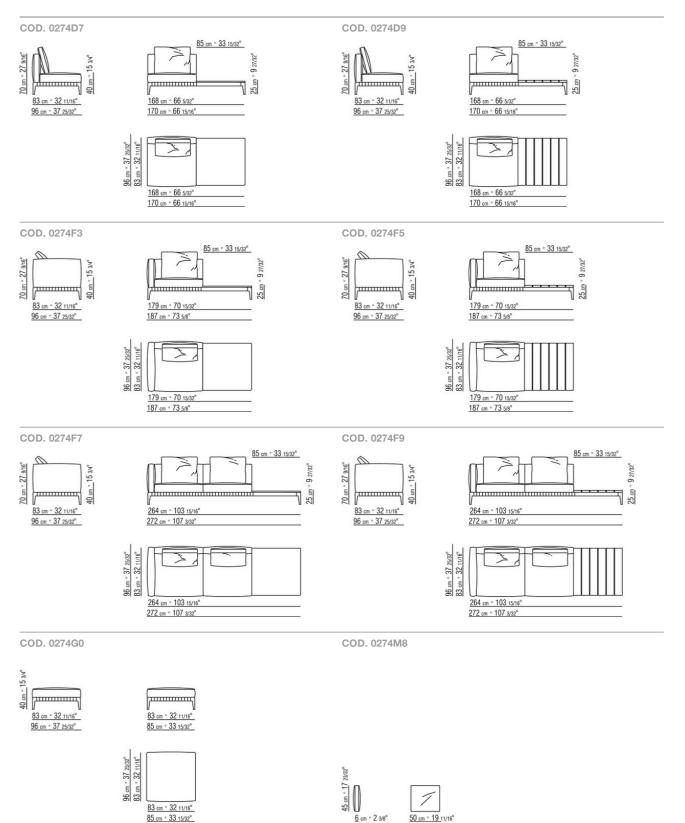

poxy powder-coat finish in the following colors: white 100, wine red 405, khaki green 705, grey 715 or with embossed lacquered finish in white 300, sand 310, brick 320, sage green 330, terracotta 325, forest green 335, charcoal 350. Feet rest on tips made of thermoplastic material Upholstery in removable fabric Upholstery piping tailoring includes grosgrain piping that can be crafted in all the colors on the sample board Cover in waterproof material; cover is upon request, with upcharge

Flexform reserves the right to make, at any time and without notice, improvements or modifications that it might deem appropriate to its products, whether these be of an aesthetic or technical nature or related to sizes and materials.

#### TECHNICAL DRAWINGS | ATLANTE



### TECHNICAL DRAWINGS | ATLANTE



# TECHNICAL DRAWINGS | ATLANTE

COD. 0274M9



## **COMPOSITIONS** | ATLANTE