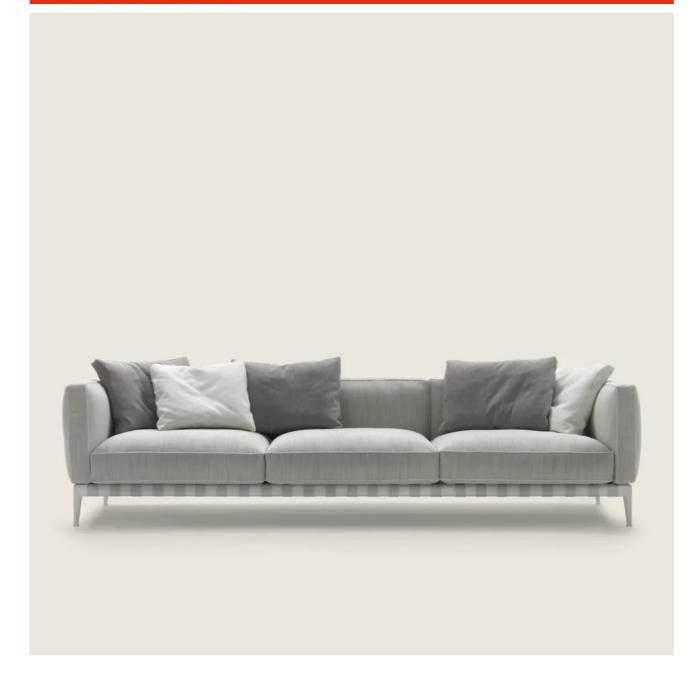

#### ATLANTE | ANTONIO CITTERIO | 2020

#### SOFA - SECTIONAL SOFA - OTTOMAN

**Structure** in burnished 316 stainless steel or with epoxy-powder-coat finish in the following colors: white 100, wine red 405, khaki green 705, grey 715 or with embossed lacquered finish in white 300, sand 310, brick 320, sage green 330, terracotta 325, forest green 335, charcoal 350 and upholstered with water-repellent elastic webbing in sand 9001, grey 9003, anthracite 9005 or black 9009 color