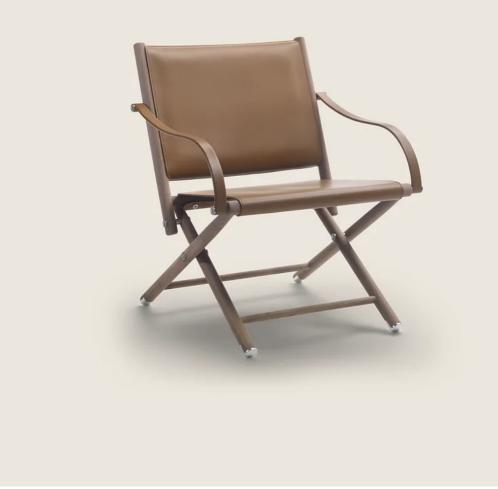

## LAUREN | ANTONIO CITTERIO | 2024

Folding structure in solid turned Canaletto walnut with raw-wood effect, natural, or stained walnut extra finish; or in solid ash with natural finish or stained walnut, stained teak, stained wenge, stained brown or stained ebony; or in solid oak with raw-wood effect finish. Metal screws and connectors in chrome, burnished or matt titanium 710 finish finish Seat/backrest in cowhide in the following colors: grey 5003, dark brown 5004, extra dark brown 5013, black 5005, olive 5006, russian red 5008, sand 5001, tobacco 5015

Armrest in metal clad in cowhide in the same color as the seat/backrest Feet in die-cast zama in chrome, burnished or matt titanium 710 finish. Rests on tips made of thermoplastic material

Flexform reserves the right to make, at any time and without notice, improvements or modifications that it might deem appropriate to its products, whether these be of an aesthetic or technical nature or related to sizes and materials.