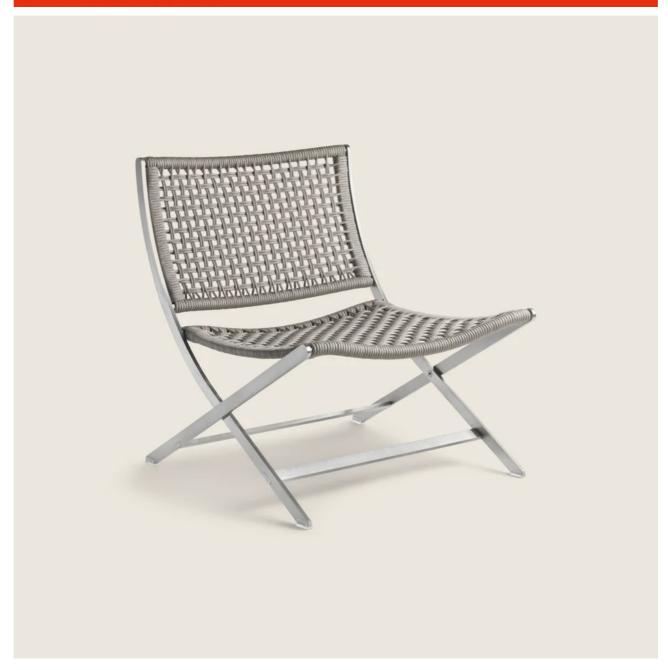

## **ARMCHAIR**

Structure in 316 stainless steel, electropolished or with epoxy-powder-coat finish in white 100, wine red 405, khaki green 705, burnished or with embossed lacquered finish in white 300, sand 310, brick 320 and sage green 330

Seat and backrest in stainless steel with woven extruded pvc with nylon core in the following colors: anthracite 7005, bordeaux 7002, white 7007, cream 7001, brown 7004, green 7006; or, with polypropylene cord in sand 8001, anthracite 8005,

bordeaux 8002, green 8006, white 8007, brown 8004; or, with matt polypropylene cord in natural 8102, ice 8103, anthracite 8105 or straw 8101 color

Seat/backrest cushions in polyurethane foam and polyester fiber, with water repellent upholstery. Backrest and seat cushions are upon request, with upcharge Feet rest on tips made of thermoplastic material

**Cover** in waterproof material; cover is upon request, with upcharge

ARMCHAIRS 2