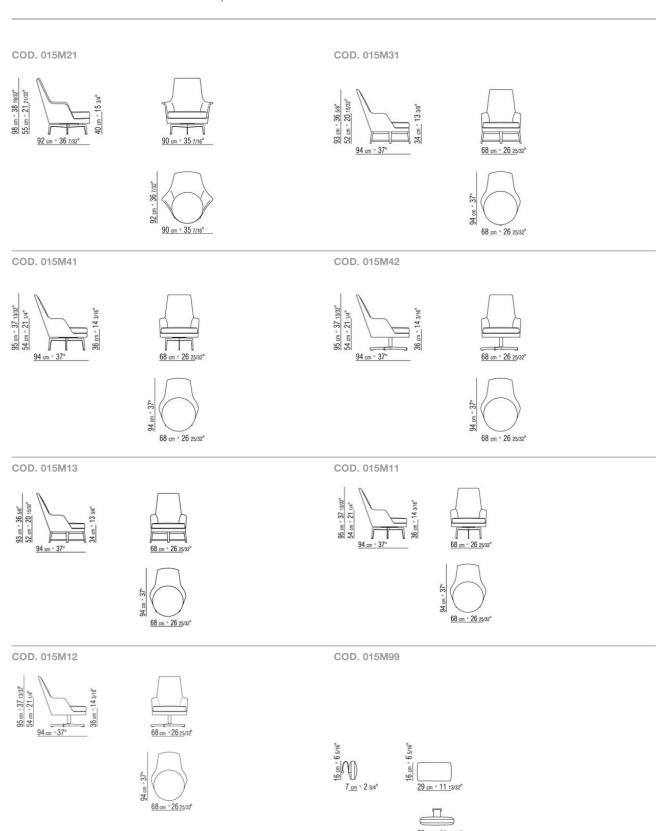

r solid canaletto walnut, canaletto walnut extra, Ashwood natural, stained teak, stained ebony, stained wenge, stained walnut, stained brown. Rests on pads made of thermoplastic material

Headrest cushion in sterilized goose down (Assopiuma certified, gold label) with counterweight in metal with satin, chrome, black chrome, burnished, glossy anthracite finish. The headrest cushion is optional, upon request, with upcharge

**Upholstery** is non-removable in both the fabric and leather versions. The possibility to use a fabric has to be checked in advance with Flexform

**Piping - o**nly for Guscioalto Light - comes in gros grain, available in all the colors on the sample board. With leather covers the piping comes always in the same leather

ARMCHAIRS 2

## TECHNICAL DRAWINGS | GUSCIOALTO



ARMCHAIRS

ARMCHAIRS