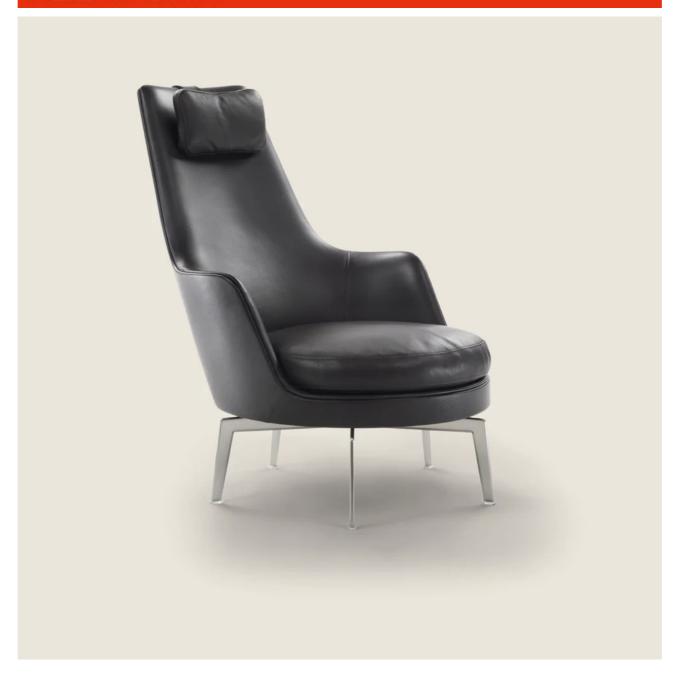

## GUSCIOALTO | ANTONIO CITTERIO | 2011

**Structure** in rigid polyurethane and polyurethane foam

**Seat cushions** in sterilized goose down (Assopiuma certified, gold label) with insert in crushproof material

Backrest cushion only for Guscioalto Light in polyurethane foam and dacron

Feet in satined, chrome, burnished, black chrome, glossy anthracite metal with turning system. Or solid canaletto walnut, canaletto walnut extra, Ashwood natural, stained teak, stained ebony, stained wenge, stained walnut, stained brown. Rests on pads made of thermoplastic material

Headrest cushion in sterilized goose down (Assopiuma certified, gold label) with counterweight in metal with satin, chrome, black chrome, burnished, glossy anthracite finish. The headrest cushion is optional, upon request, with upcharge

**Upholstery** is non-removable in both the fabric and leather versions. The possibility to use a fabric has to be checked in advance with Flexform

**Piping - o**nly for Guscioalto Light - comes in gros grain, available in all the colors on the sample board. With leather covers the piping comes always in the same leather