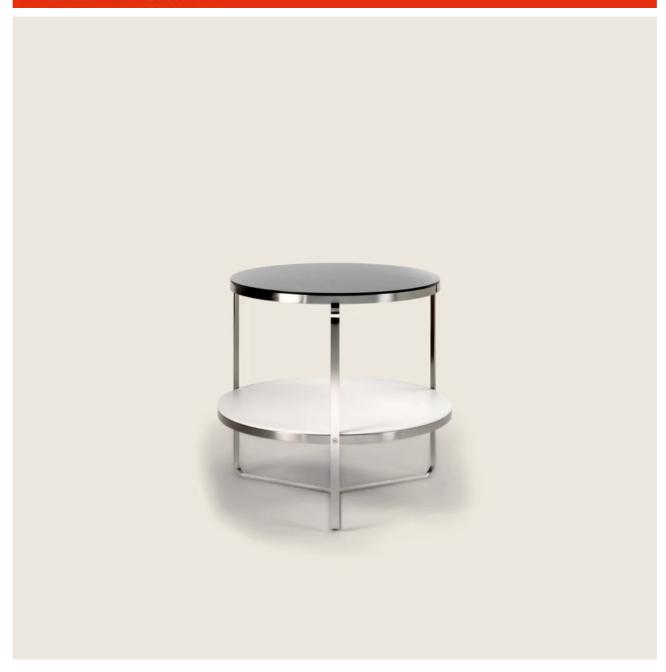

## COFFEE/SIDE TABLES

Frame in satined, chrome, burnished, black chrome, glossy anthracite metal. Rests on pads made of thermoplastic material

Top in wood lacquered with highly scratch-resistant paint in black 902 or white 102.

Also available in glossy lacquered: white,

black, lilac, line green, salmon, grey-green, mocha, dove grey, mustard, saffron, burgundy, teal, grey-blue, moss green or brick. Or in wood: canaletto walnut, canaletto walnut extra, ashwood natural, stained teak, stained ebony, stained wenge, stained walnut, stained brown