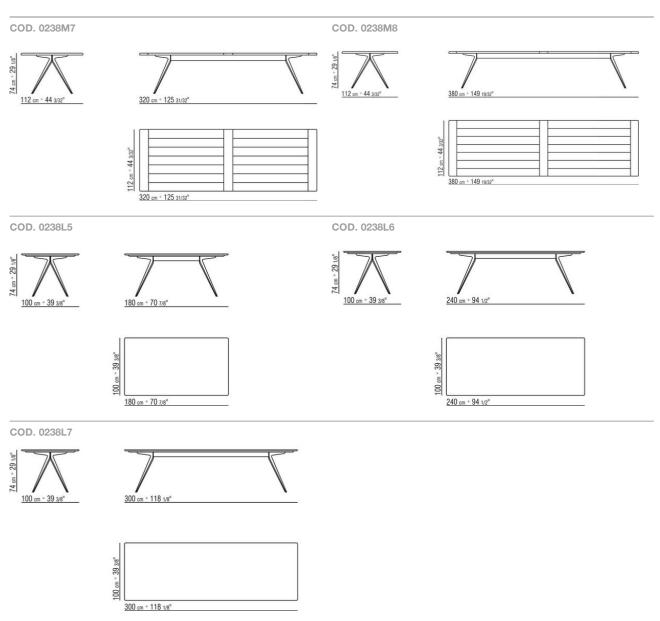

NIO CITTERIO | 2019

#### **TABLE**

Structure in metal and aluminum matt brushed or with epoxy powder-coat finish in the following colors: white 100, wine red 405, khaki green 705, burnished; or with embossed lacquered finish in white 300, sand 310, brick 320 and sage green 330. Rests on tips made of thermoplastic material. Upon request, aluminum tips for use on soft surfaces

**Top** in the following types of stone: lava stone, porphyry, pietra del cardoso, beola argentata

Top for codes 238L1, 238L2, 238L3, 238L4, 238M1, 238M3, 238M5, 238M6, 238M7, 238M8 in solid iroko with natural, stained grey, stained brown, lacquered white finish

**Cover** in waterproof material; cover is upon request, with upcharge

## TECHNICAL DRAWINGS | ZEFIRO OUTDOOR



## TECHNICAL DRAWINGS | ZEFIRO OUTDOOR