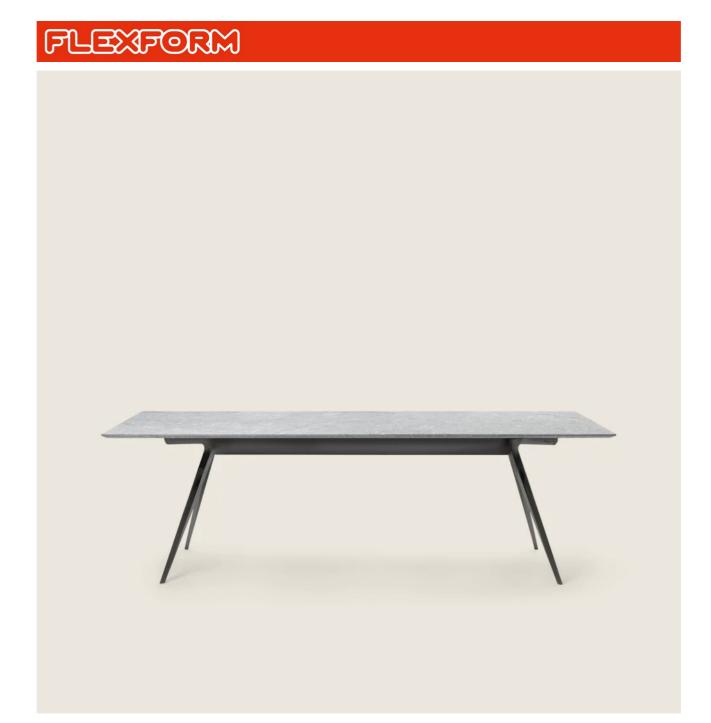

#### **TABLE**

Structure in metal and aluminum matt brushed or with epoxy powder-coat finish in the following colors: white 100, wine red 405, khaki green 705, burnished; or with embossed lacquered finish in white 300, sand 310, brick 320 and sage green 330. Rests on tips made of thermoplastic material. Upon request, aluminum tips for use on soft surfaces

**Top** in the following types of stone: lava stone, porphyry, pietra del cardoso, beola argentata

Top for codes 238L1, 238L2, 238L3, 238L4, 238M1, 238M3, 238M5, 238M6, 238M7, 238M8 in solid iroko with natural, stained grey, stained brown, lacquered white finish

**Cover** in waterproof material; cover is upon request, with upcharge