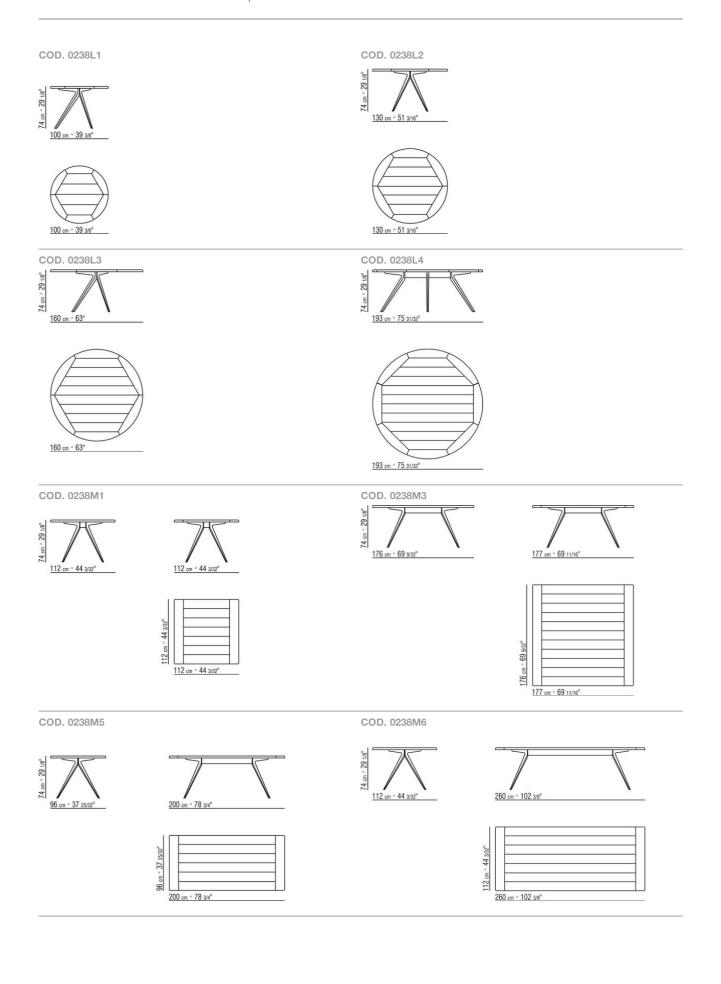

RIO 2019 TABLES

### ZEFIRO OUTDOOR | ANTONIO CITTERIO | 2019

#### **TABLE**

Structure in metal and aluminum matt brushed or with epoxy powder-coat finish in the following colors: white 100, wine red 405, khaki green 705, burnished; or with embossed lacquered finish in white 300, sand 310, brick 320 and sage green 330. Rests on tips made of thermoplastic material. Upon request, aluminum tips for use on soft surfaces

**Top** in the following types of stone: lava stone, porphyry, pietra del cardoso, beola argentata

Top for codes 238L1, 238L2, 238L3, 238L4, 238M1, 238M3, 238M5, 238M6, 238M7, 238M8 in solid iroko with natural, stained grey, stained brown, lacquered white finish

**Cover** in waterproof material; cover is upon request, with upcharge

## TECHNICAL DRAWINGS | ZEFIRO OUTDOOR



## TECHNICAL DRAWINGS | ZEFIRO OUTDOOR