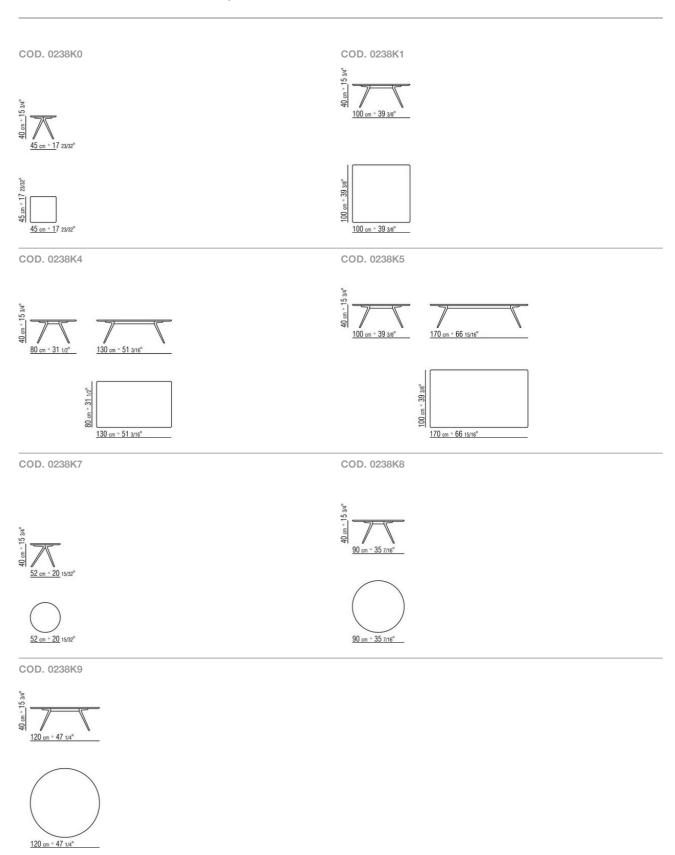

## **ZEFIRO OUTDOOR** *ANTONIO CITTERIO* **2019**

## ZEFIRO OUTDOOR | ANTONIO CITTERIO | 2019

## SMALL TABLE

Structure in metal and aluminum matt brushed or with epoxy powder-coat finish in the following colors: white 100, wine red 405, khaki green 705, burnished; or with embossed lacquered finish in white 300, sand 310, brick 320 and sage green 330. Rests on tips made of thermoplastic

material. Upon request, aluminum tips for use on soft surfaces

**Top** in the following types of stone: lava stone, porphyry, pietra del cardoso, beola argentata

**Cover** in waterproof material; cover is upon request, with upcharge

## TECHNICAL DRAWINGS | ZEFIRO OUTDOOR