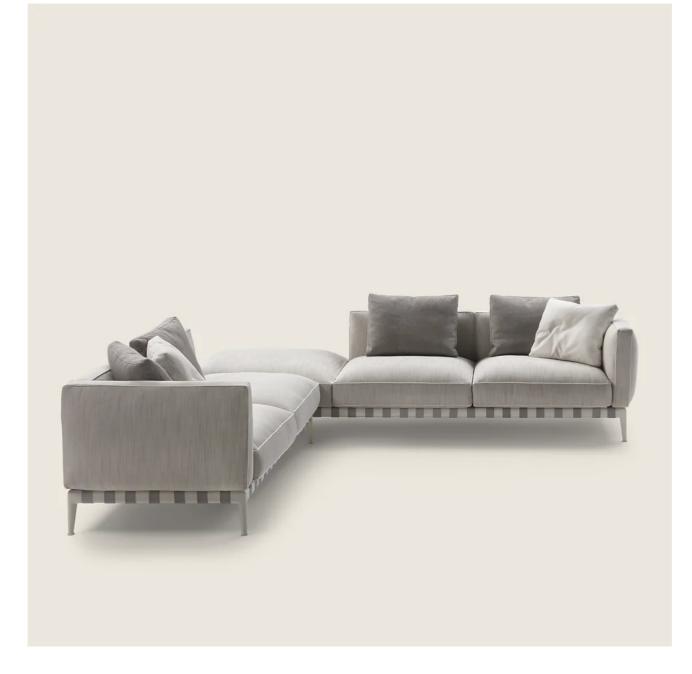

# FLEXFORM

ATLANTE ANTONIO CITTERIO 2020 Sofas

#### ATLANTE | ANTONIO CITTERIO | 2020

#### SOFA - SECTIONAL SOFA - OTTOMAN

**Structure** in burnished 316 stainless steel or with epoxy-powder-coat finish in the following colors: white 100, wine red 405, khaki green 705, grey 715 or with embossed lacquered finish in white 300, sand 310, brick 320, sage green 330, terracotta 325, forest green 335, charcoal 350 and upholstered with water-repellent elastic webbing in sand 9001, grey 9003, anthracite 9005 or black 9009 color