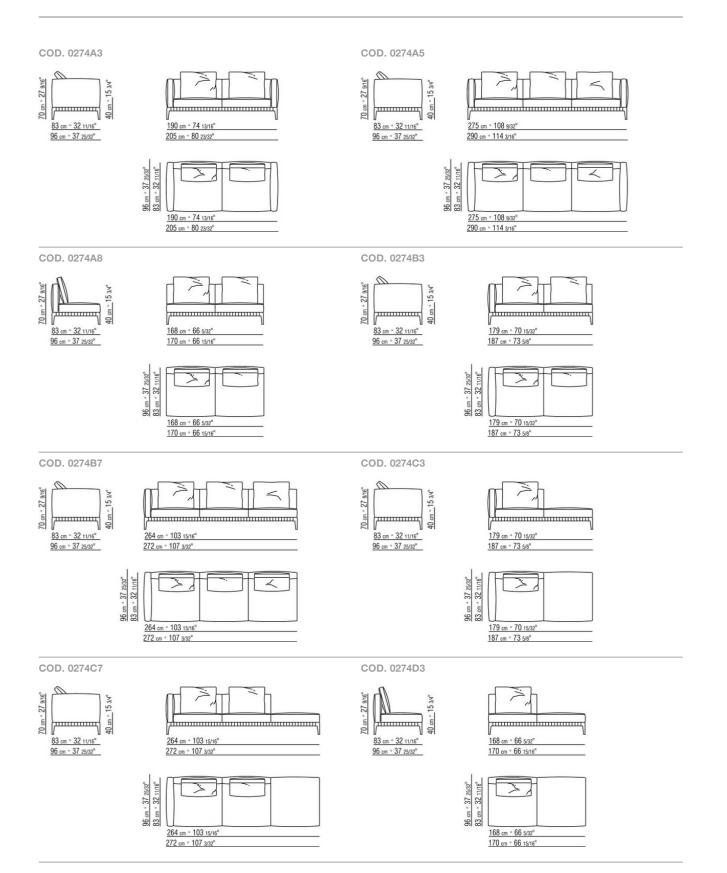

in cast aluminum with burnished or epoxy powder-coat finish in the following colors: white 100, wine red 405, khaki green 705, grey 715 or with embossed lacquered finish in white 300, sand 310, brick 320, sage green 330, terracotta 325, forest green 335, charcoal 350. Feet rest on tips made of thermoplastic material Upholstery in removable fabric Upholstery piping tailoring includes grosgrain piping that can be crafted in all the colors on the sample board Cover in waterproof material; cover is upon request, with upcharge

Flexform reserves the right to make, at any time and without notice, improvements or modifications that it might deem appropriate to its products, whether these be of an aesthetic or technical nature or related to sizes and materials.

### TECHNICAL DRAWINGS | ATLANTE



#### TECHNICAL DRAWINGS | ATLANTE



COD. 0274M9



## **COMPOSITIONS** | ATLANTE