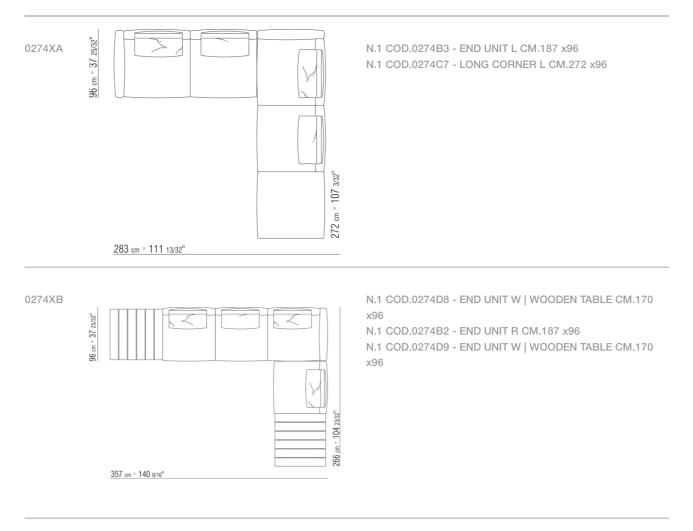

white 100, wine red 405, khaki green 705, grey 715 or with embossed lacquered finish in white 300, sand 310, brick 320, sage green 330, terracotta 325, forest green 335, charcoal 350. Feet rest on tips made of thermoplastic material Upholstery in removable fabric Upholstery piping tailoring includes grosgrain piping that can be crafted in all the colors on the sample board Cover in waterproof material; cover is upon request, with upcharge

Flexform reserves the right to make, at any time and without notice, improvements or modifications that it might deem appropriate to its products, whether these be of an aesthetic or technical nature or related to sizes and materials.

### TECHNICAL DRAWINGS | ATLANTE



#### TECHNICAL DRAWINGS | ATLANTE



COD. 0274M9



## **COMPOSITIONS** | ATLANTE