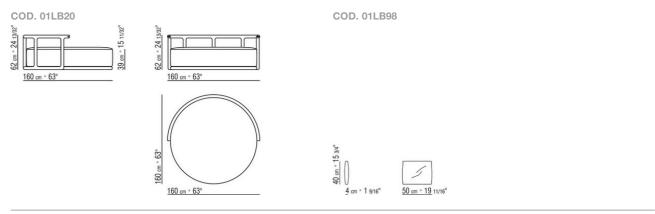

ICARO ROBERTO LAZZERONI 2015 SOFAS

## ICARO | ROBERTO LAZZERONI | 2015

Structure in solid ash with natural finish or stained ebony, wenge, brown. Rests on tips made of thermoplastic material

Seat in solid wood with padding in variable-density polyurethane foam and dacron.

**Back cushion** padded with polyurethane foam and dacron

Optional cushions in sterilized goose down (Assopiuma certified, oro label). Optional cushions are upon request, with upcharge.

Code 1LB20 4 back cushions cm 63x55 suggested

**Upholstery** is removable in both the fabric and leather versions

STAND-ALONE SOFAS

## TECHNICAL DRAWINGS | ICARO



COD. 01LB99



SOFAS

SOFAS 4