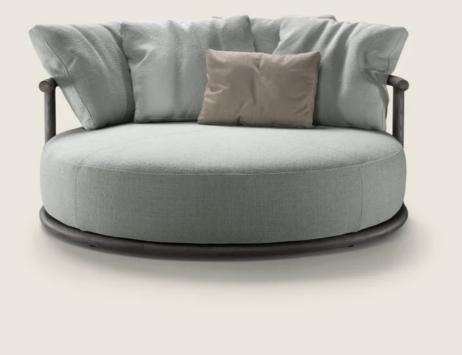

## ICARO | ROBERTO LAZZERONI | 2015

Structure in solid ash with natural finish or stained ebony, wenge, brown. Rests on tips made of thermoplastic material

Seat in solid wood with padding in variable-density polyurethane foam and dacron.

**Back cushion** padded with polyurethane foam and dacron

Optional cushions in sterilized goose down (Assopiuma certified, oro label). Optional cushions are upon request, with upcharge.

Code 1LB20 4 back cushions cm 63x55 suggested

**Upholstery** is removable in both the fabric and leather versions

STAND-ALONE SOFAS