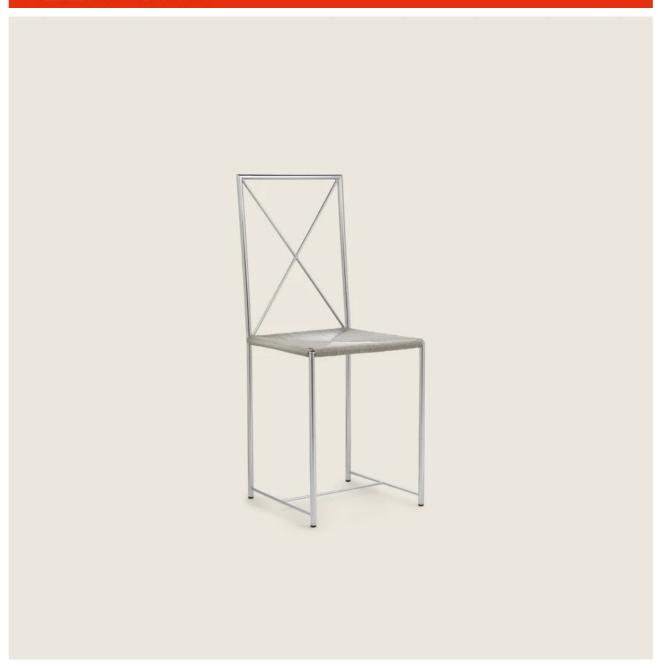

## **CHAIR**

Structure in solid iroko wood with natural finish or stained grey, lacquered white, stained brown or in stainless steel 316 with electropolished or epoxy-powder-coated finish in white 100, wine red 405, khaki green 705, burnished or with embossed lacquered finish in white 300, sand 310, brick 320 and sage green 330. The seat is made of woven extruded pvc with nylon core in anthracite 7005, bordeaux 7002, white 7007, cream 7001, brown 7004,

green 7006; or with polypropylene cord in sand 8001, anthracite 8005, bordeaux 8002, green 8006, white 8007, brown 8004

**Tips of wood** chair legs in die-cast zama with matte brushed or burnished finish. Rests on pads made of thermoplastic material

**Tips of steel chair legs** in thermoplastic material

**Cover** in waterproof material; the cover is upon request, with upcharge

DINING CHAIRS/CHAIRS