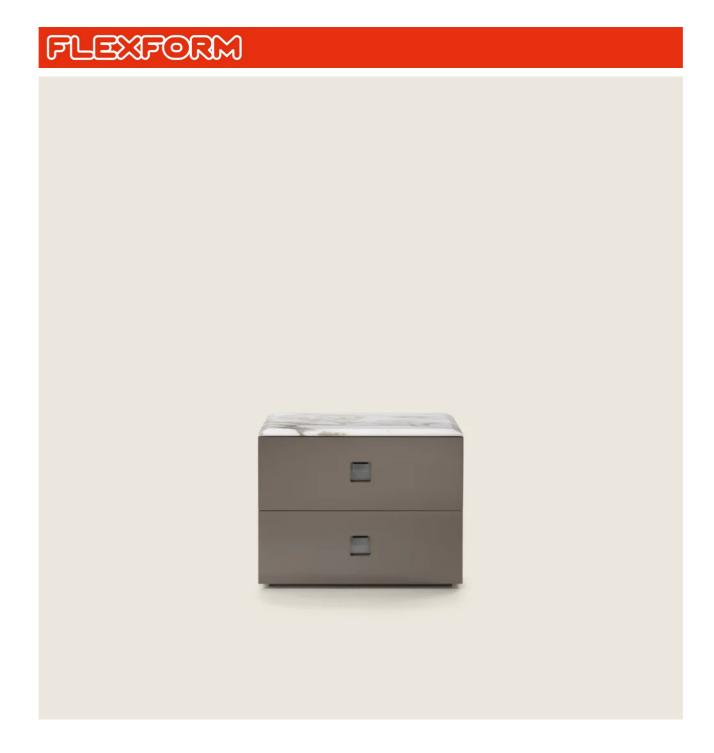

## RAFAEL | ROBERTO LAZZERONI | 2012

**Structure** in wood with glossy lacquer mocha finish

**Drawers** in oak veneer stained brown, with metal runners and front panel in wood with glossy lacquer mocha finish

Internal shelves in oak veneer stained brown

**Doors** in wood with glossy lacquer mocha finish

**Top** in the following types of marble: polished calacatta gold, matt calacatta

gold, polished white carrara, polished nero marquina, polished emperador, matt emperador, polished emperador light, polished marron damasco, matt marron damasco, polished grey stardust, matt grey stardust

**Handles** in metal with satin, chrome, black chrome, burnished, glossy anthracite

BEDS/BED ACCESSORIES

COD. 01L650

BEDS/BED ACCESSORIES

BEDS/BED ACCESSORIES