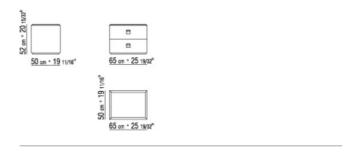

## RAFAEL | ROBERTO LAZZERONI | 2012

**Structure** in wood with glossy lacquer mocha finish

**Drawers** in oak veneer stained brown, with metal runners and front panel in wood with glossy lacquer mocha finish

Internal shelves in oak veneer stained brown

**Doors** in wood with glossy lacquer mocha finish

**Top** in the following types of marble: polished calacatta gold, matt calacatta

gold, polished white carrara, polished nero marquina, polished emperador, matt emperador, polished emperador light, polished marron damasco, matt marron damasco, polished grey stardust, matt grey stardust

**Handles** in metal with satin, chrome, black chrome, burnished, glossy anthracite

BEDS/BED ACCESSORIES

COD. 01L650

BEDS/BED ACCESSORIES

BEDS/BED ACCESSORIES