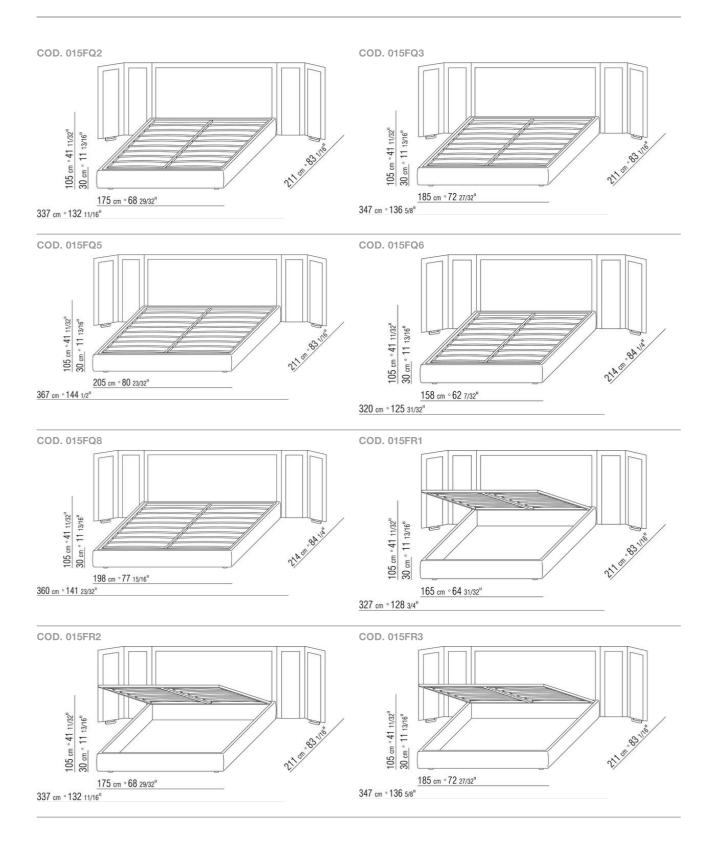

## EDEN | ANTONIO CITTERIO | 2010

**Rigid base** in plywood with polyurethane foam padding, covered with a protective laminated fabric

Base with storage that opens, metal platform with wood slats

Bedframe in plywood with polyurethane foam padding, covered with a protective laminated fabric

Bedframe in plywood with polyurethane foam padding, covered with a protective laminated fabric Headboard in wood covered with hide leather: russian red 5008, olive 5006, black 5005, dark brown 5004, dark brown extra 5013, grey 5003, sand 5001, tobacco 5015

**Upholstery** is removable in both the fabric and leather versions

Please note: the platform with wooden

slats is delivered divided in 2

pieces. Except for the version with storage base

Flexform reserves the right to make, at any time and without notice, improvements or modifications that it might deem appropriate to its products, whether these be of an aesthetic or technical nature or related to sizes and materials.