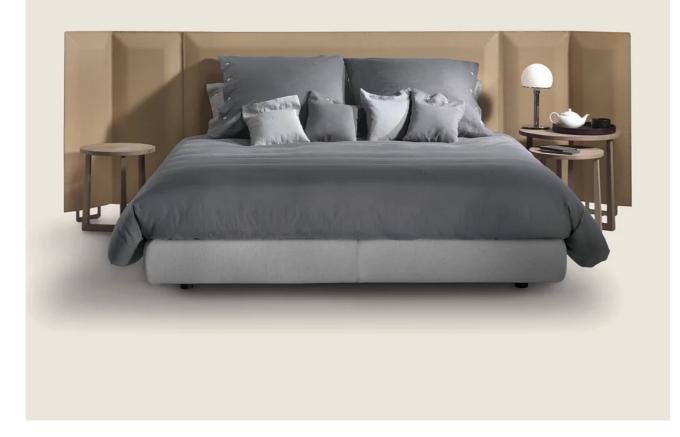

## EDEN | ANTONIO CITTERIO | 2010

**Rigid base** in plywood with polyurethane foam padding, covered with a protective laminated fabric

Base with storage that opens, metal platform with wood slats

Bedframe in plywood with polyurethane foam padding, covered with a protective laminated fabric

Bedframe in plywood with polyurethane foam padding, covered with a protective laminated fabric Headboard in wood covered with hide leather: russian red 5008, olive 5006, black 5005, dark brown 5004, dark brown extra 5013, grey 5003, sand 5001, tobacco 5015

In the eden plus version, the headboard has adjustable side panels also clad in cowhide

Feet in black plastic

The eden plus version has metal feet with satin, chrome, black chrome, burnished, glossy anthracite finish