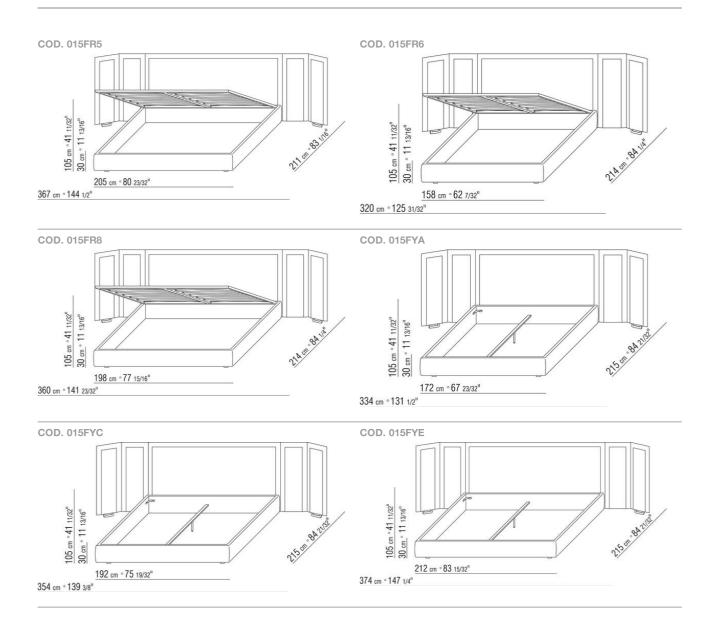

## EDEN | ANTONIO CITTERIO | 2010

**Rigid base** in plywood with polyurethane foam padding, covered with a protective laminated fabric

Base with storage that opens, metal platform with wood slats

Bedframe in plywood with polyurethane foam padding, covered with a protective laminated fabric

Base with metal platform with wood slats, adjustable to four height positions: 1st 4.5 cm, 2nd 7.3 cm, 3rd 9.5 cm, 4th 12.6 cm; double-check there is sufficient space to support the platform inside the bed, as shown in the figure

**Upholstery** is removable in both the fabric and leather versions

Please note: the platform with wooden

slats is delivered divided in 2

pieces. Except for the version with storage base

Flexform reserves the right to make, at any time and without notice, improvements or modifications that it might deem appropriate to its products, whether these be of an aesthetic or technical nature or related to sizes and materials.