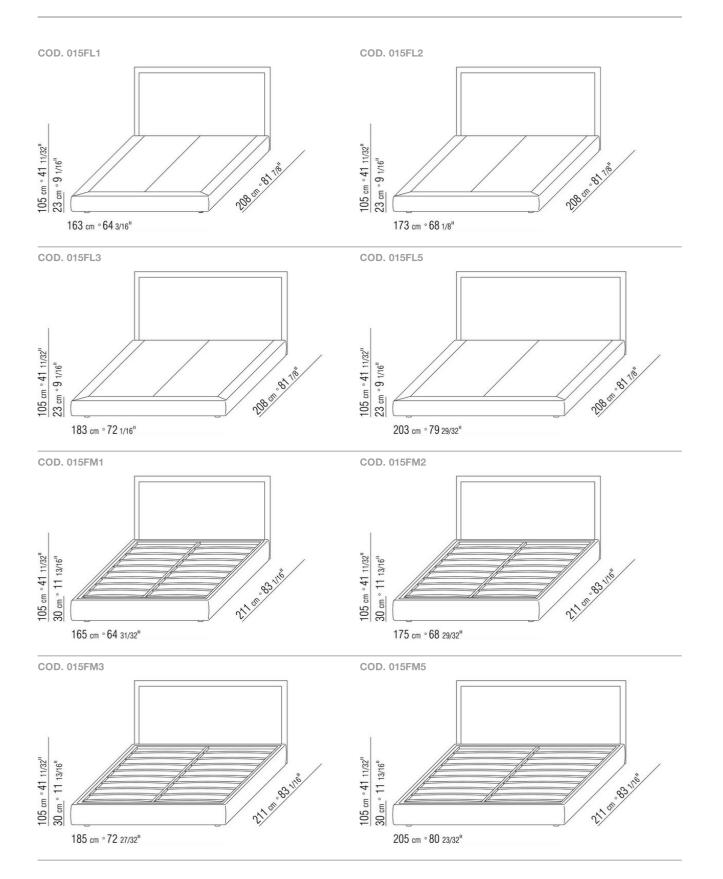

## EDEN | ANTONIO CITTERIO | 2010

**Rigid base** in plywood with polyurethane foam padding, covered with a protective laminated fabric

Base with storage that opens, metal platform with wood slats

Bedframe in plywood with polyurethane foam padding, covered with a protective laminated fabric

Base with metal platform with wood slats, adjustable to four height positions: 1st 4.5 cm, 2nd 7.3 cm, 3rd 9.5 cm, 4th 12.6 cm; double-check there is sufficient space to support the platform inside the bed, as shown in the figure

**Upholstery** is removable in both the fabric and leather versions

Please note: the platform with wooden

slats is delivered divided in 2

pieces. Except for the version with storage base

Flexform reserves the right to make, at any time and without notice, improvements or modifications that it might deem appropriate to its products, whether these be of an aesthetic or technical nature or related to sizes and materials.