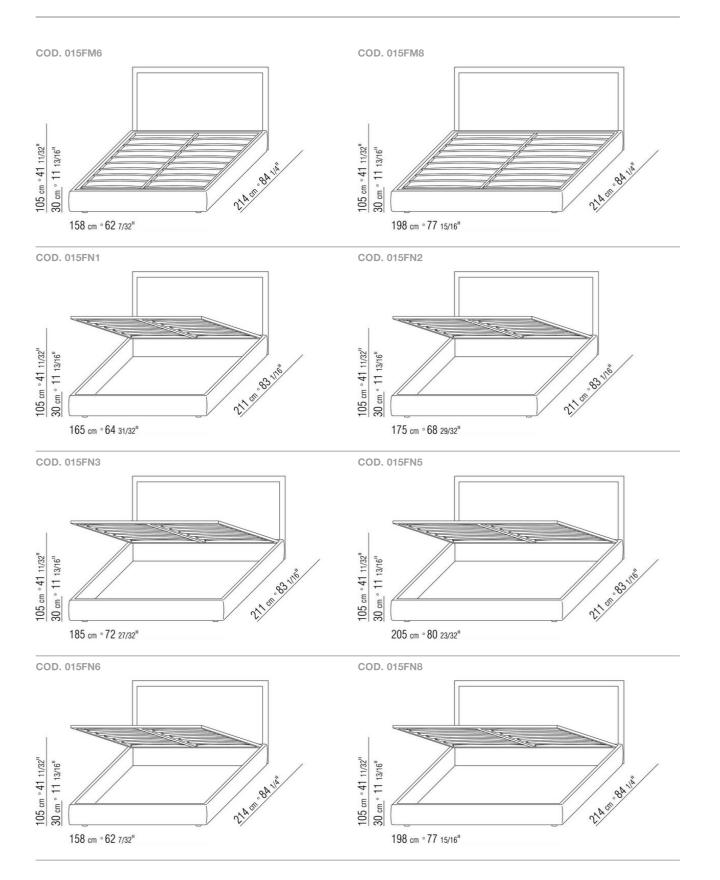

## EDEN | ANTONIO CITTERIO | 2010

**Rigid base** in plywood with polyurethane foam padding, covered with a protective laminated fabric

Base with storage that opens, metal platform with wood slats

Bedframe in plywood with polyurethane foam padding, covered with a protective laminated fabric

Base with metal platform with wood slats, adjustable to four height positions: 1st 4.5 cm, 2nd 7.3 cm, 3rd 9.5 cm, 4th 12.6 cm; double-check there is sufficient space to support the platform inside the bed, as shown in the figure

**Upholstery** is removable in both the fabric and leather versions

Please note: the platform with wooden

slats is delivered divided in 2

pieces. Except for the version with storage base

Flexform reserves the right to make, at any time and without notice, improvements or modifications that it might deem appropriate to its products, whether these be of an aesthetic or technical nature or related to sizes and materials.