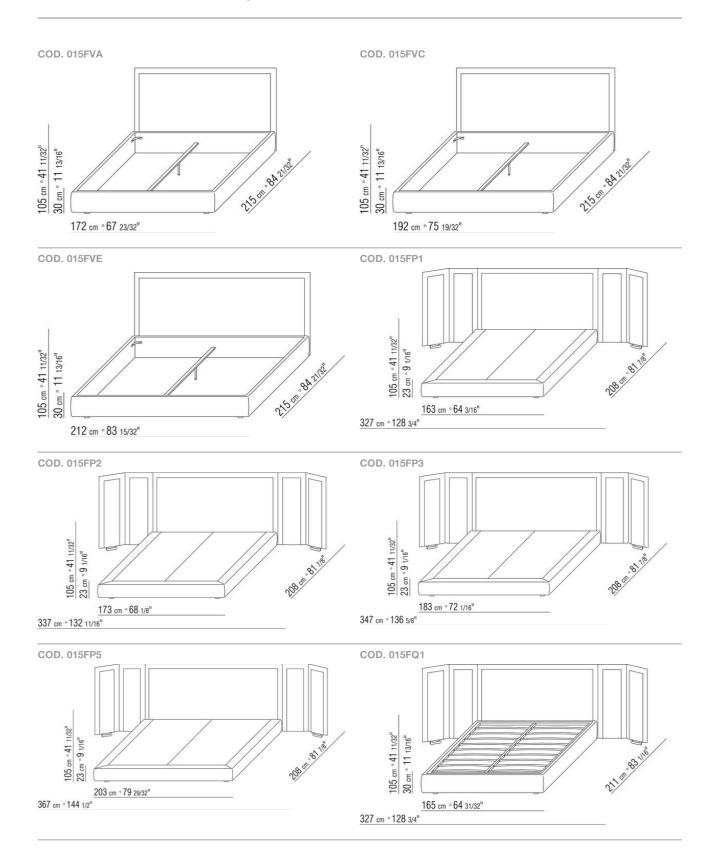

## EDEN | ANTONIO CITTERIO | 2010

**Rigid base** in plywood with polyurethane foam padding, covered with a protective laminated fabric

Base with storage that opens, metal platform with wood slats

Bedframe in plywood with polyurethane foam padding, covered with a protective laminated fabric

Base with metal platform with wood slats, adjustable to four height positions: 1st 4.5 cm, 2nd 7.3 cm, 3rd 9.5 cm, 4th 12.6 cm; double-check there is sufficient space to support the platform inside the bed, as shown in the figure

**Upholstery** is removable in both the fabric and leather versions

Please note: the platform with wooden

slats is delivered divided in 2

pieces. Except for the version with storage base

Flexform reserves the right to make, at any time and without notice, improvements or modifications that it might deem appropriate to its products, whether these be of an aesthetic or technical nature or related to sizes and materials.