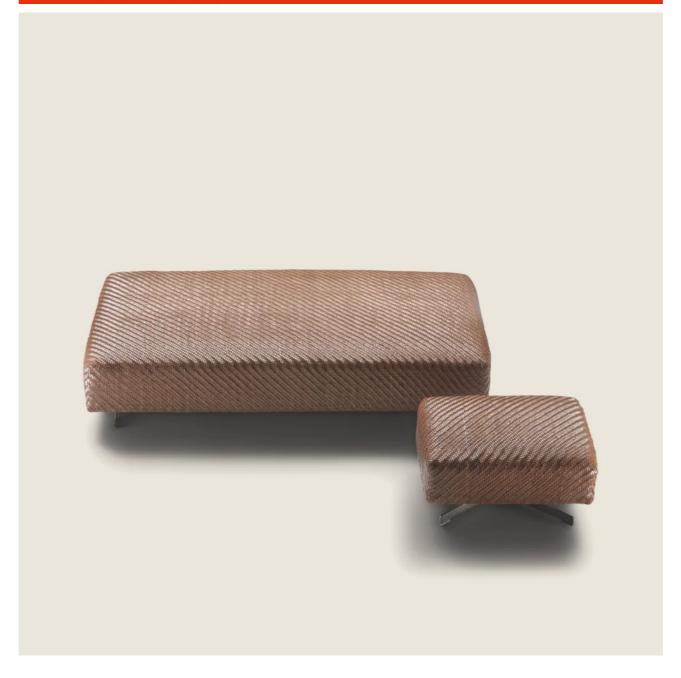

FILICUDI DESIGN CENTER 2014 OTTOMANS

## FILICUDI | DESIGN CENTER | 2014

Frame in wood with polyurethane padding covered with a protective fabric lining
Feet in satined, chrome, black chrome, burnished, glossy anthracite, matt titanium 710 metal finish. Rests on pads made of thermoplastic material

**Upholstery** in woven hide leather: black 5005, tobacco 5015, dark brown 5004 and dark brown extra 5013

Flexform reserves the right to make, at any time and without notice, improvements or modifications that it might deem appropriate to its products, whether these be of an aesthetic or technical nature or related to sizes and materials.