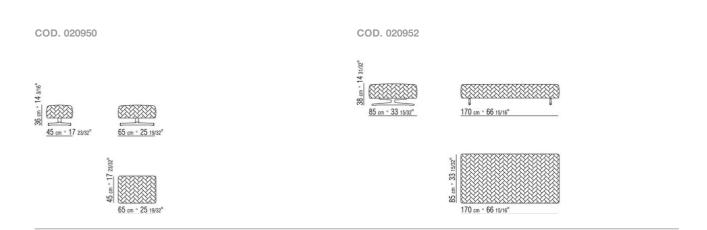

FILICUDI DESIGN CENTER 2014 OTTOMANS

## FILICUDI | DESIGN CENTER | 2014

Frame in wood with polyurethane padding covered with a protective fabric lining
Feet in satined, chrome, black chrome, burnished, glossy anthracite, matt titanium 710 metal finish. Rests on pads made of thermoplastic material

**Upholstery** in woven hide leather: black 5005, tobacco 5015, dark brown 5004 and dark brown extra 5013

Flexform reserves the right to make, at any time and without notice, improvements or modifications that it might deem appropriate to its products, whether these be of an aesthetic or technical nature or related to sizes and materials.

OTTOMANS 2

## TECHNICAL DRAWINGS | FILICUDI



OTTOMANS

OTTOMANS