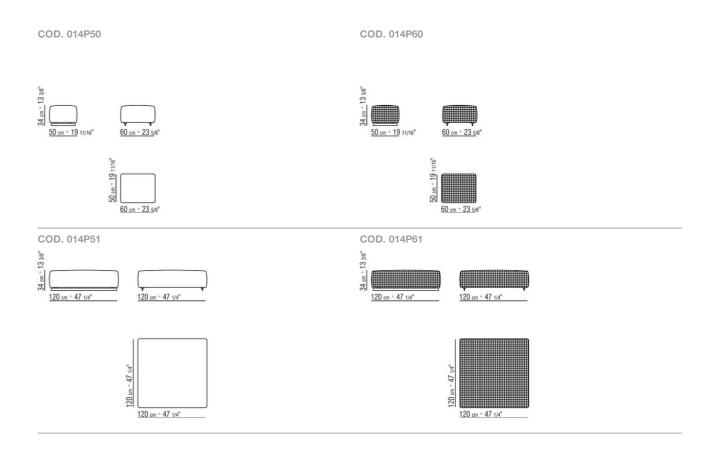

ve laminated fabric

Feet in metal with satin, chrome, black chrome, burnished or glossy anthracite finish. Rests on pads made of thermoplastic material

**Upholstery** is removable in both the fabric and leather versions

Also available in a version with nonremovable woven cowhide upholstery in the following colors: russian red 5008, olive 5006, black 5005, dark brown 5004, dark brown extra 5013, grey 5003, sand 5001, tobacco 5015. Also available in black suede 6005, dark brown suede 6004, olive suede 6003, sand suede 6001

Flexform reserves the right to make, at any time and without notice, improvements or modifications that it might deem appropriate to its products, whether these be of an aesthetic or technical nature or related to sizes and materials.

## TECHNICAL DRAWINGS | BANGKOK