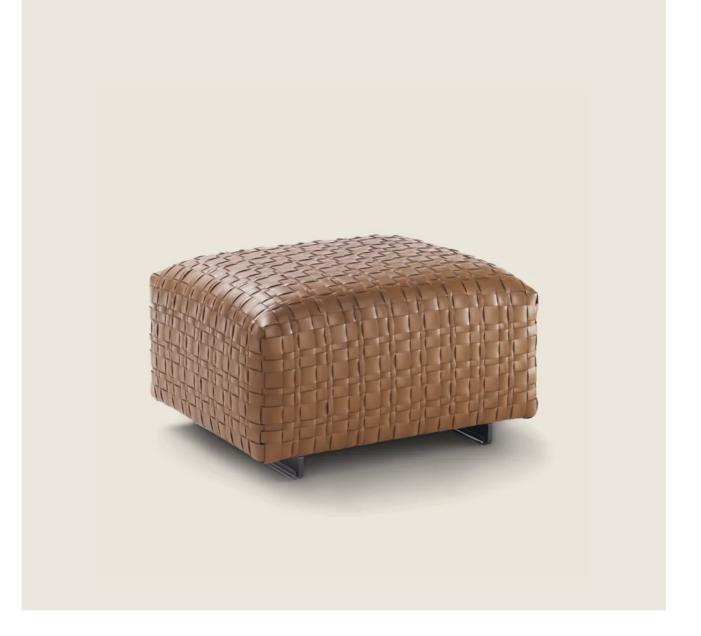

## BANGKOK | DESIGN CENTER | 2008

**Structure** in solid wood with polyurethane foam padding, covered with a protective laminated fabric

Feet in metal with satin, chrome, black chrome, burnished or glossy anthracite finish. Rests on pads made of thermoplastic material

**Upholstery** is removable in both the fabric and leather versions

Also available in a version with nonremovable woven cowhide upholstery in the following colors: russian red 5008, olive 5006, black 5005, dark brown 5004, dark brown extra 5013, grey 5003, sand 5001, tobacco 5015. Also available in black suede 6005, dark brown suede 6004, olive suede 6003, sand suede 6001