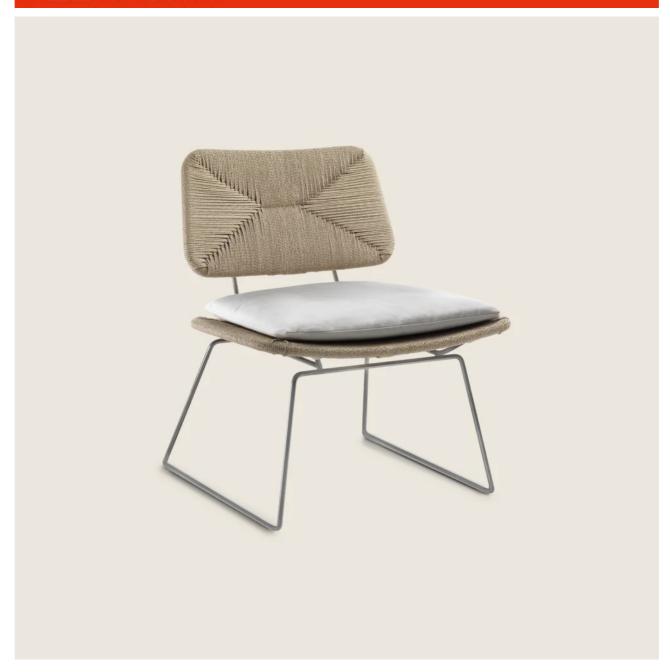

#### ECHOES | ARMCHAIR

**Structure** in metal with burnished or glossy anthracite, matt titanium 710 finish, in white 100 or with matte lacquered finish in sand 610, green 630, brick 620 or white 160

Finish plus version structure in metal with satin, chrome or black chrome finish Armrest in metal with burnished, glossy anthracite, matt titanium 710, white 100 finish or with matte lacquered finish in sand 610, green 630, brick 620 or white 160. With wood insert in the following: canaletto walnut with raw-wood effect, natural, or stained walnut extra finish; or in ash with natural finish or stained walnut, teak, wenge, ebony or brown; or in oakwood with raw-wood effect finish

Seat / backrest in metal with woven twisted paper rush cord; or, in pure cellulose paper cord, in natural 4002 or anthracite 4005 color

**Armchair seat cushion** in polyurethane foam and polyester fiber. Upon request, with upcharge

Seat cushion upholstery is removable in both the fabric and leather versions Feet rest on tips made of thermoplastic material