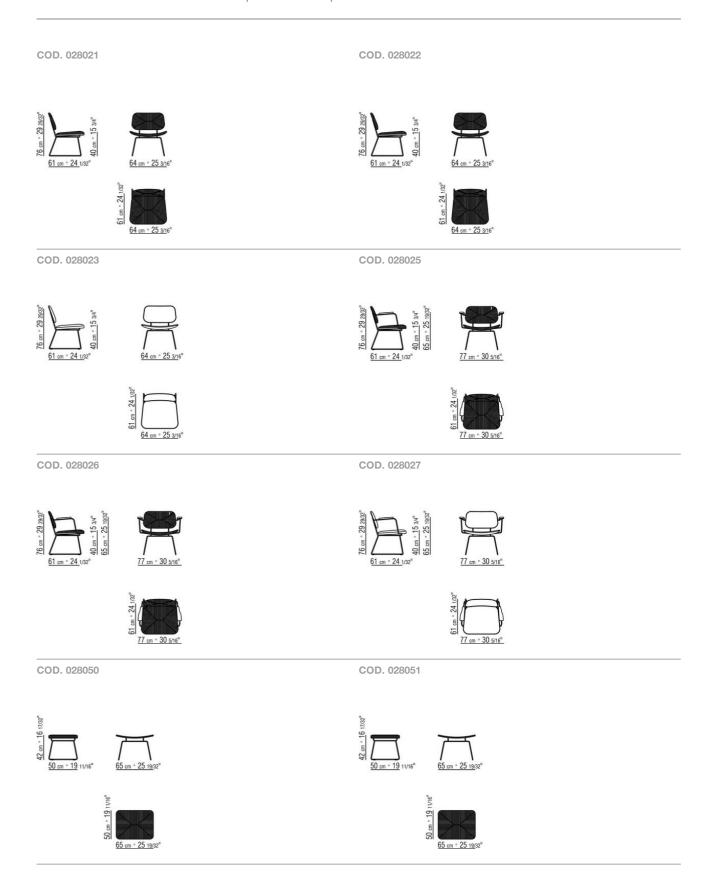

n ash with natural finish or stained walnut, teak, wenge, ebony or brown

Seat / backrest in fiberglass and polyurethane foam upholstered in cowhide in the following colors: grey 5003, dark brown 5004, extra dark brown 5013, black 5005, olive 5006, russian red 5008, sand 5001, tobacco 5015

**Armchair seat cushion** in polyurethane foam and polyester fiber. Upon request, with upcharge

Seat cushion upholstery is removable in both the fabric and leather versions

Feet rest on tips made of thermoplastic material

Flexform reserves the right to make, at any time and without notice, improvements or modifications that it might deem appropriate to its products, whether these be of an aesthetic or technical nature or related to sizes and materials.

### TECHNICAL DRAWINGS | ECHOES | ECHOES S.H.



## TECHNICAL DRAWINGS | ECHOES | ECHOES S.H.