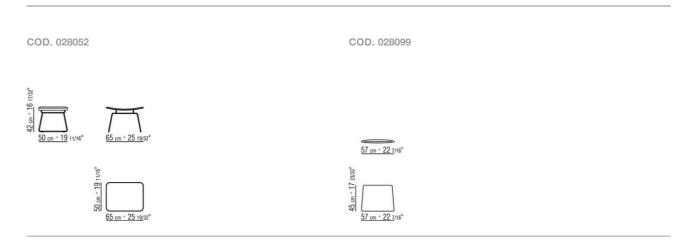

k, wenge, ebony or brown

Seat / backrest in fiberglass and polyurethane foam upholstered in cowhide in the following colors: grey 5003, dark brown 5004, extra dark brown 5013, black 5005, olive 5006, russian red 5008, sand 5001, tobacco 5015

**Armchair seat cushion** in polyurethane foam and polyester fiber. Upon request, with upcharge

Seat cushion upholstery is removable in both the fabric and leather versions

Feet rest on tips made of thermoplastic material

Flexform reserves the right to make, at any time and without notice, improvements or modifications that it might deem appropriate to its products, whether these be of an aesthetic or technical nature or related to sizes and materials.

### TECHNICAL DRAWINGS | ECHOES | ECHOES S.H.



## TECHNICAL DRAWINGS | ECHOES | ECHOES S.H.