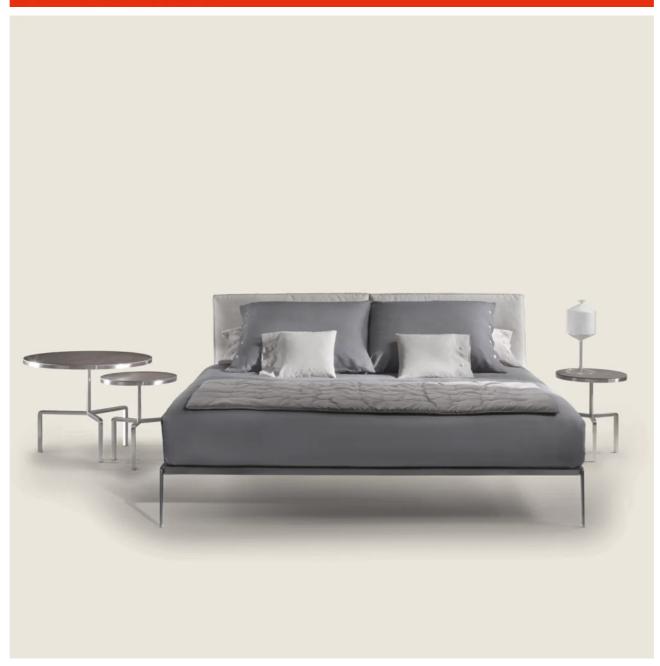

## LIFESTEEL | ANTONIO CITTERIO | 2006

Base frame in metal covered with hide leather: russian red 5008, olive 5006, black 5005, dark brown 5004, dark brown extra 5013, grey 5003, sand 5001, tobacco 5015. Also available in black suede 6005, dark brown suede 6004, olive suede 6003, sand suede 6001

Wooden base with polyurethane padding covered with a protective fabric lining Headboard metal insert with polyurethane and dacron padding covered with a protective fabric lining

Feet in satined, chrome, burnished, black chrome, glossy anthracite, matt titanium 710 metal finish. Rests on pads made of thermoplastic material

**Upholstery** is removable in both the fabric and leather versions

**Piping** in gros grain, available in all the colors on the sample board, for both fabric and leather covers

Attention: these prices do not include the mattress – please refer to the section bed accessories