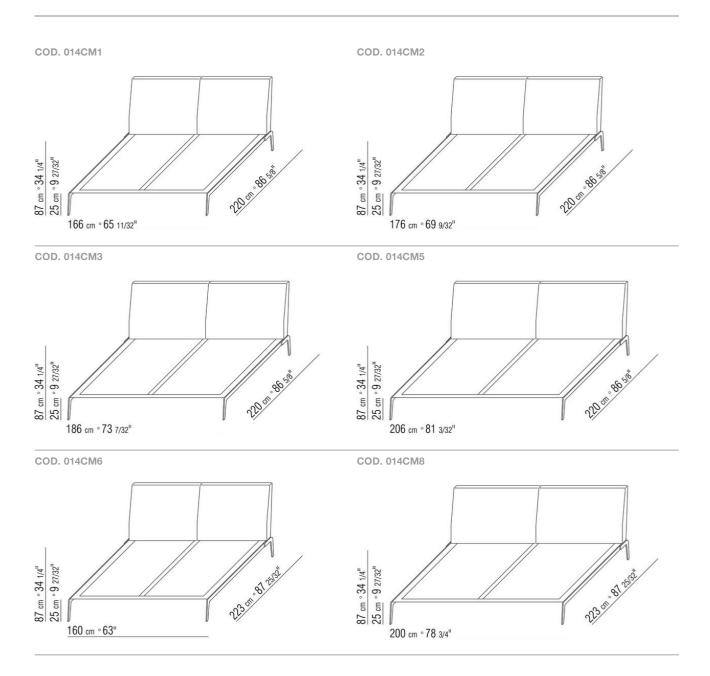

a 5013, grey 5003, sand 5001, tobacco 5015. Also available in black suede 6005, dark brown suede 6004, olive suede 6003, sand suede 6001

Wooden base with polyurethane padding covered with a protective fabric lining Headboard metal insert with polyurethane and dacron padding covered with a protective fabric lining

Feet in satined, chrome, burnished, black chrome, glossy anthracite, matt titanium 710 metal finish. Rests on pads made of thermoplastic material

**Upholstery** is removable in both the fabric and leather versions

**Piping** in gros grain, available in all the colors on the sample board, for both fabric and leather covers

Attention: these prices do not include the mattress – please refer to the section bed accessories

BEDS/BED ACCESSORIES

## TECHNICAL DRAWINGS | LIFESTEEL



BEDS/BED ACCESSORIES

## **COMPOSITIONS** | LIFESTEEL

014CXA

N.1 COD.014C33 - END UNIT L CM.218 x105 N.4 COD.014C97 - CUSHION CM.52 x48 N.1 COD.014C15 - LONG CORNER L CM.122 x182



BEDS/BED ACCESSORIES