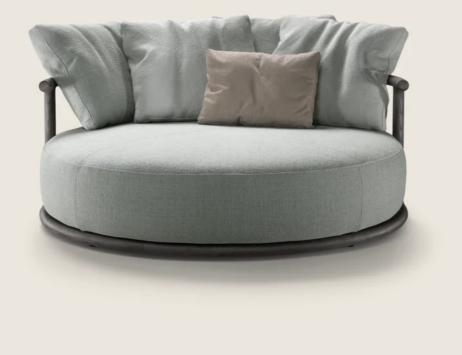

## ICARO | ROBERTO LAZZERONI | 2015

Structure in solid ash with natural finish or stained ebony, wenge, brown. Rests on tips made of thermoplastic material

Seat in solid wood with padding in variable-density polyurethane foam and degree.

**Back cushion** padded with polyurethane foam and dacron

**Optional cushions** in sterilized goose down (Assopiuma certified, oro label). Optional cushions are upon request, with upcharge.

Code 1LB20 4 back cushions cm 63x55 suggested

**Upholstery** is removable in both the fabric and leather versions

STAND-ALONE SOFAS