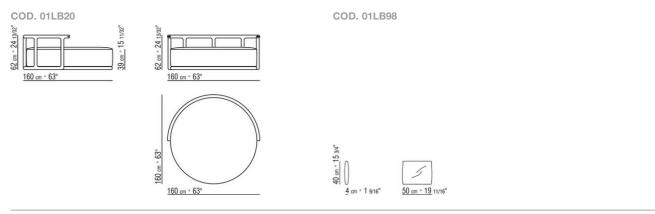

ICARO ROBERTO LAZZERONI 2015 SOFAS

## ICARO | ROBERTO LAZZERONI | 2015

Structure in solid ash with natural finish or stained ebony, wenge, brown. Rests on tips made of thermoplastic material

Seat in solid wood with padding in variable-density polyurethane foam and degree.

**Back cushion** padded with polyurethane foam and dacron

**Optional cushions** in sterilized goose down (Assopiuma certified, oro label). Optional cushions are upon request, with upcharge.

Code 1LB20 4 back cushions cm 63x55 suggested

**Upholstery** is removable in both the fabric and leather versions

STAND-ALONE SOFAS

## TECHNICAL DRAWINGS | ICARO



COD. 01LB99



SOFAS