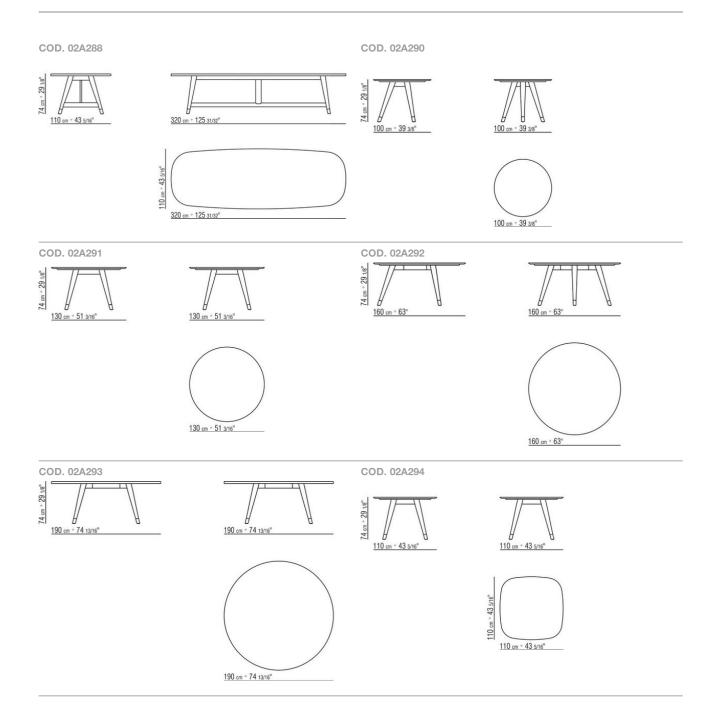

nge, ebony or brown; or in these types of marble: polished calacatta gold, matt calacatta gold, polished white carrara, polished nero marquina, polished emperador, matt emperador, polished emperador light, polished marron damasco, matt marron damasco, polished grey stardust, matt grey stardust **Art. 2A288, 2A298** not available with marble top

Feet in cast aluminum in these finishes: satin, chrome, burnished, black chrome, glossy anthracite. Feet rest on tips made of thermoplastic material

Flexform reserves the right to make, at any time and without notice, improvements or modifications that it might deem appropriate to its products, whether these be of an aesthetic or technical nature or related to sizes and materials.

### TECHNICAL DRAWINGS | DESCO



### TECHNICAL DRAWINGS | DESCO



## TECHNICAL DRAWINGS | DESCO