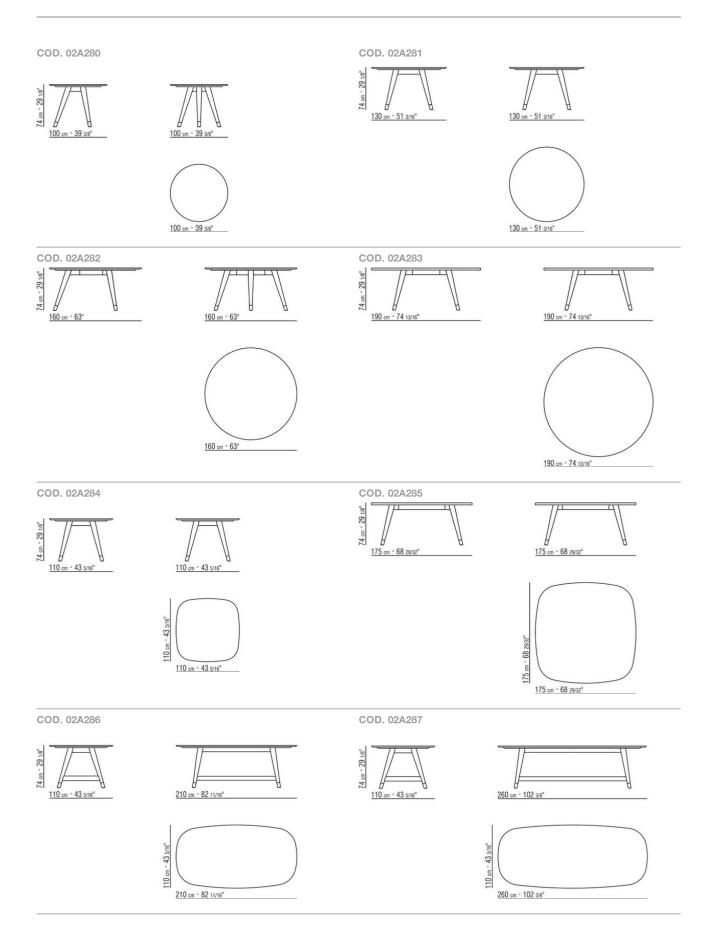

finish or stained walnut, teak, wenge, ebony or brown; or in these types of marble: polished calacatta gold, matt calacatta gold, polished white carrara, polished nero marquina, polished emperador, matt emperador, polished emperador light, polished marron damasco, matt marron damasco, polished grey stardust, matt grey stardust **Art. 2A288, 2A298** not available with marble top

Feet in cast aluminum in these finishes: satin, chrome, burnished, black chrome, glossy anthracite. Feet rest on tips made of thermoplastic material

Flexform reserves the right to make, at any time and without notice, improvements or modifications that it might deem appropriate to its products, whether these be of an aesthetic or technical nature or related to sizes and materials.

### TECHNICAL DRAWINGS | DESCO



### TECHNICAL DRAWINGS | DESCO



## TECHNICAL DRAWINGS | DESCO