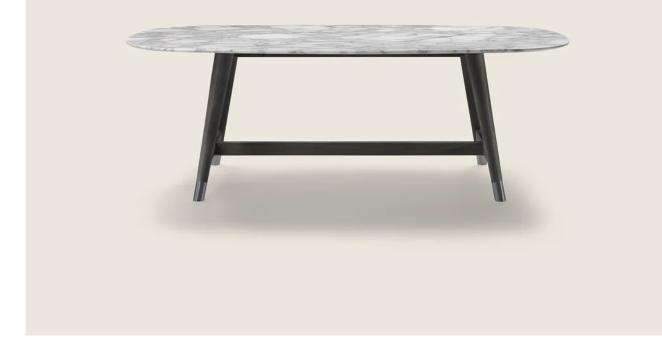

#### TABLE

Structure in solid turned canaletto walnut with natural finish, or stained walnut extra; or, in solid ash with natural finish or stained walnut, teak, wenge, ebony or brown Top in canaletto walnut veneer with natural finish or stained walnut extra; ash veneer with natural finish or stained walnut, teak, wenge, ebony or brown; or in these types of marble: polished calacatta gold, matt calacatta gold, polished white carrara, polished nero marquina, polished emperador, matt emperador, polished emperador light, polished marron damasco, matt marron damasco, polished grey stardust, matt grey stardust **Art. 2A288, 2A298** not available with marble top

Feet in cast aluminum in these finishes: satin, chrome, burnished, black chrome, glossy anthracite. Feet rest on tips made of thermoplastic material

Flexform reserves the right to make, at any time and without notice, improvements or modifications that it might deem appropriate to its products, whether these be of an aesthetic or technical nature or related to sizes and materials.