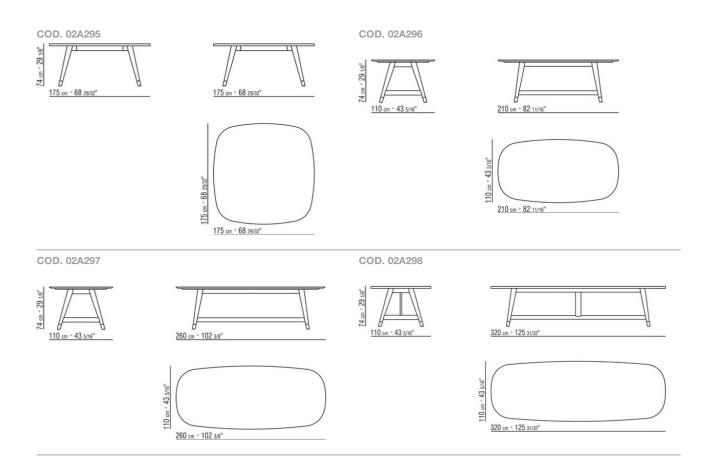

types of marble: polished calacatta gold, matt calacatta gold, polished white carrara, polished nero marquina, polished emperador, matt emperador, polished emperador light, polished marron damasco, matt marron damasco, polished grey stardust, matt grey stardust **Art. 2A288, 2A298** not available with marble top

Feet in cast aluminum in these finishes: satin, chrome, burnished, black chrome, glossy anthracite. Feet rest on tips made of thermoplastic material

Flexform reserves the right to make, at any time and without notice, improvements or modifications that it might deem appropriate to its products, whether these be of an aesthetic or technical nature or related to sizes and materials.

### TECHNICAL DRAWINGS | DESCO



### TECHNICAL DRAWINGS | DESCO



## TECHNICAL DRAWINGS | DESCO